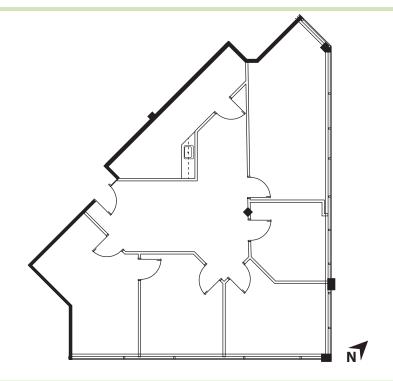

#### **SUITE 400:**

**Size:**  $\pm 1,760$  RSF

**Available:** Immediately

**Rate:** \$20.00/RSF/YR FSG

Subject to Annual Escalations

**Buildout:** Reception Area

Kitchen/Break Room Area

Conference Room (2) Private Offices

Open Area

**PANORAMIC WESTERN VIEWS!** 

For more information: Natasha Felten

Natasha Felten nfelten@colocomm.com 303 327 5800 www.colocomm.com