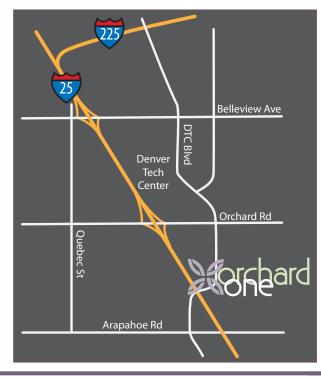

## LOCATION:

- ★ Access via I-25, Orchard Road & Arapahoe Road
- Adjacent to Park-n-Ride Facility
- **Adjacent to CenterGreen Greenwood Village Development**
- **%** Close proximity to many restaurants, hotels & retail service providers
- ≥ 31 Minute Drive to Denver International Airport via I-225
- ≥ 25 Minute Drive to Downtown Denver via I-25