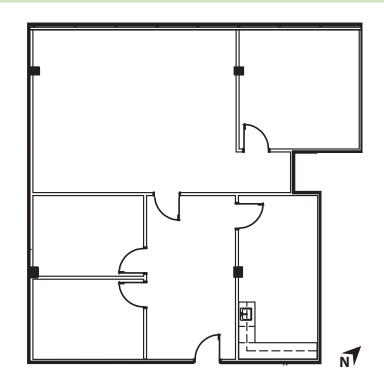

### **SUITE 100:**

**Size:**  $\pm 1,531$  RSF

Available: June 1, 2021

**Rate:** \$20.00/RSF/YR FSG

Subject to Annual Escalations

**Buildout:** Reception Area

Kitchen/Break Room Conference Room (3) Private Offices