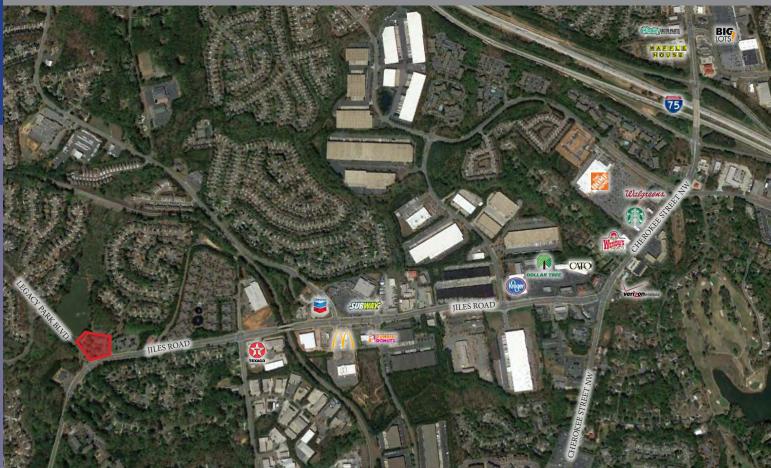

## Town Fair 3900 Legacy Park | Kennesaw, GA

- 21,502 Square Foot Property
- Stunning view of Lake Teem
- 1.7 miles from I-75
- Located Near Red Top Mountain State Park
- Great Visibility & Access

| Demographics      | 5-mile   |
|-------------------|----------|
| Population        | 167,157  |
| Households        | 60,581   |
| Average HH Income | \$79,754 |