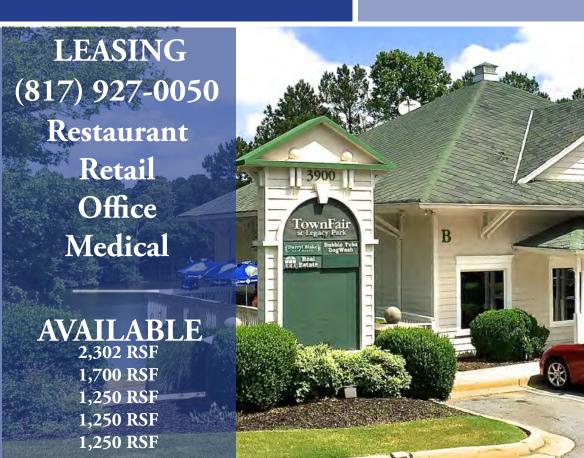

## Town Fair 3900 Legacy Park | Kennesaw, GA

- 21,502 Square Foot Property
- Stunning view of Lake Teem
- 1.7 miles from I-75
- Located Near Red Top Mountain State Park
- Great Visibility & Access

| Demographics      | 5-mile   |
|-------------------|----------|
| Population        | 167,157  |
| Households        | 60,581   |
| Average HH Income | \$79,754 |

<sup>\*</sup>Demographic information taken from CoStar Realty information 2015 demographic

| Туре        | Retail         |
|-------------|----------------|
| NNN's       | \$4.61         |
| Lease Rates | Call for Rates |