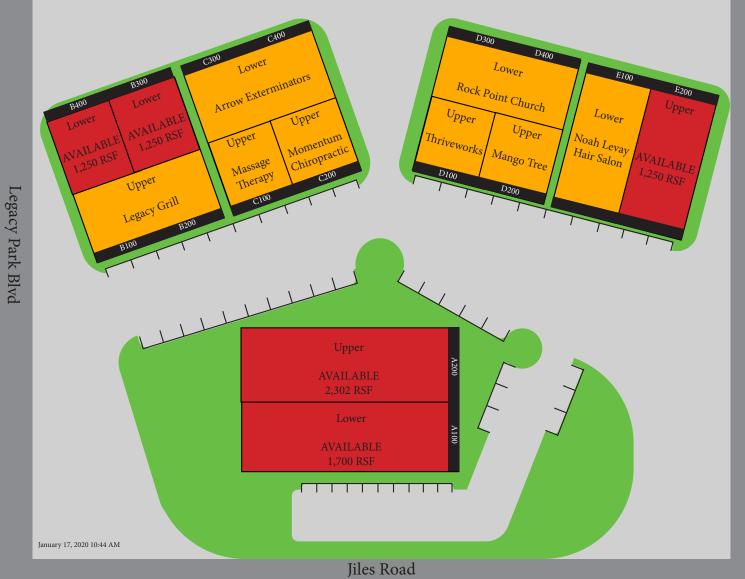

## Town Fair 3900 Legacy Park | Kennesaw, GA

- 21,502 Square Foot Property
- Stunning view of Lake Teem
- 1.7 miles from I-75
- Located Near Red Top Mountain State Park
- Great Visibility & Access

| Demographics      | 5-mile   |
|-------------------|----------|
| Population        | 167,157  |
| Households        | 60,581   |
| Average HH Income | \$79,754 |