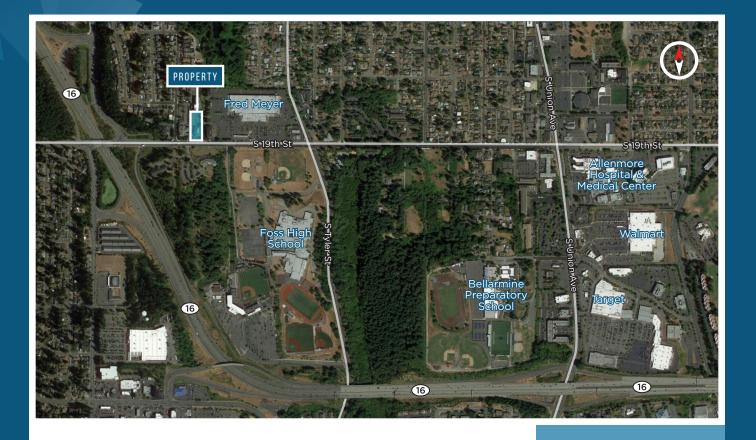

#### **PROPERTY HIGHLIGHTS**

- Great location close to many amenities
- Ample parking
- Located on the bus line
- Excellent access to Hwy-16 and proximity to Allenmore Hospital