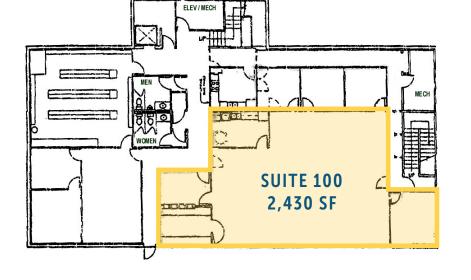

### 2,430 SF AVAILABLE

## OFFICE SPACE FOR LEASE AVAILABLE NOW

Suite 100: Lease Rate: Available: 2,430 SF \$18.00/SF, NNN Now