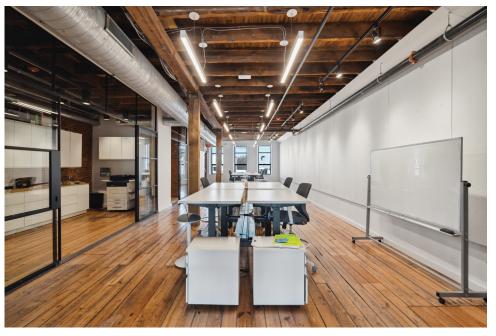

#### RD+ 338 Brown Street | Property

- Meticulously restored Turn of the Century warehouse converted to premium office space
- 2,240-2,960sf available for lease in the heart of lively Northern Liberties
- A stunning blend of historic charm and modern aesthetics with original wide-planked hardwood floors, exposed timber ceilings, brick walls, and glass offices
- Photos showcase available office furnishings
- Steps from some of Philadelphia's finest eateries including Honey's Sit and Eat, North Third, Cafe La Maude, and more

## RD+ 338 Brown Street | Interior Photos