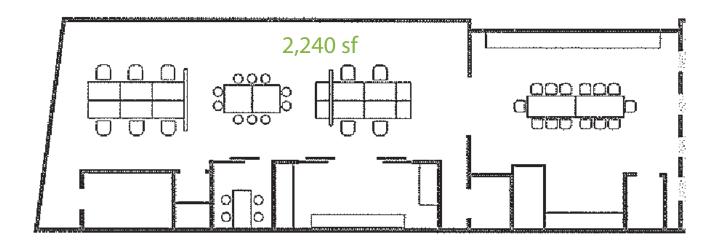

premium office space
- 2,240-2,960sf available for lease in the heart of lively Northern Liberties
- A stunning blend of historic charm and modern aesthetics with original wide-planked hardwood floors, exposed timber ceilings, brick walls, and glass offices
- Photos showcase available office furnishings
- Steps from some of Philadelphia's finest eateries including Honey's Sit and Eat, North Third, Cafe La Maude, and more

# AREA STATS/DEMOGRAPHICS 1 MILE RADIUS

| Apartment Units Planned | 5,000+ |
|-------------------------|--------|
| Average Age             | 37.1   |

Average Household Income

\$119,435





<sup>\*</sup>Based on information provided by third party sources and deemed to be reliable

## RD+ 338 Brown Street | Interior Photos









### Third Floor Layout | 2,240 sf



## Fourth Floor Layout | 720 sf



#### RD+ 338 Brown Street | Location

- Located in Northern Liberties, a major hub for young professionals, artists, established restaurants, and businesses.
- Ideally situated between Spring Arts, Old City, and Philadelphia's Delaware Waterfront, this location offers convenient regional and local access.
- Nearby countless food & beverage operators such as Yards Brewing Co., Silk City Diner, Del Rossi's Cheesesteaks, Cafe La Maude, and many more.
- Multiple SEPTA bus routes, bike rental stations, as well as a SEPTA Subway station are within one block of the building.







### RD+ 338 Brown Street | Retail Map

### FOOD & RESTAURANTS

- 1. Federal Donuts 2. Bourbon & Branch
- 3. The 700 4. Love & Honey
- 5. Parmigiana
- 6. Figo 7. Bardot Cafe
- 8. Sei