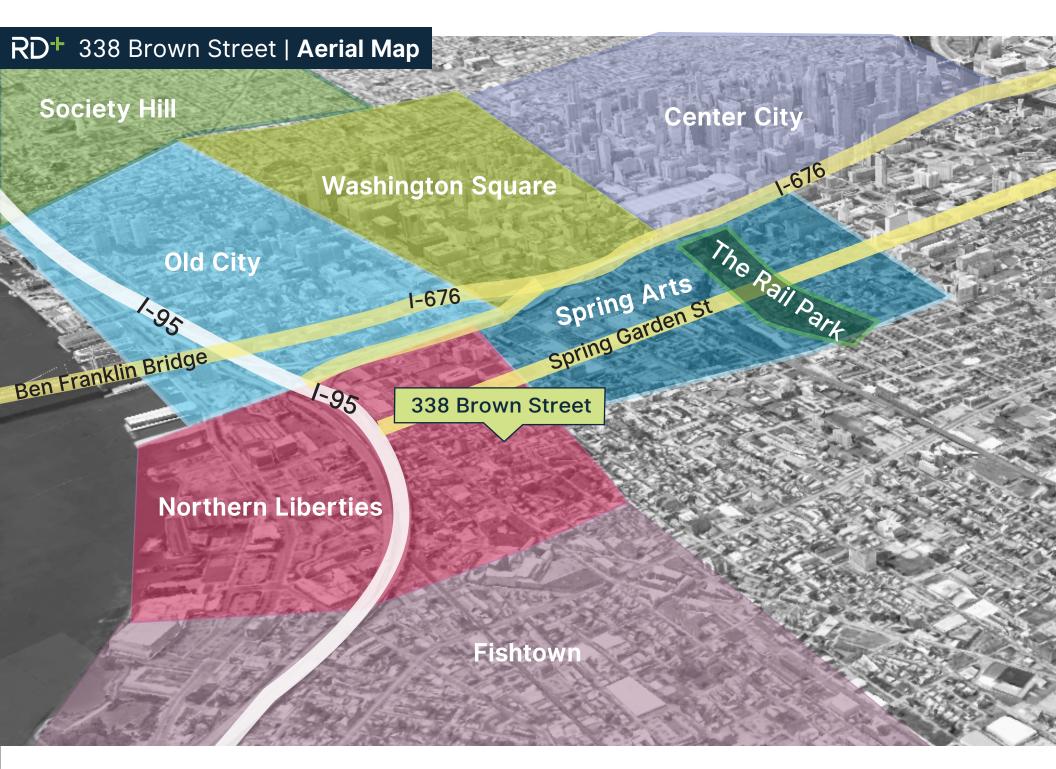

#### RD+ 338 Brown Street | Location

- Located in Northern Liberties, a major hub for young professionals, artists, established restaurants, and businesses.
- Ideally situated between Spring Arts, Old City, and Philadelphia's Delaware Waterfront, this location offers convenient regional and local access.
- Nearby countless food & beverage operators such as Yards Brewing Co., Silk City Diner, Del Rossi's Cheesesteaks, Cafe La Maude, and many more.
- Multiple SEPTA bus routes, bike rental stations, as well as a SEPTA Subway station are within one block of the building.

### RD+ 338 Brown Street | Retail Map