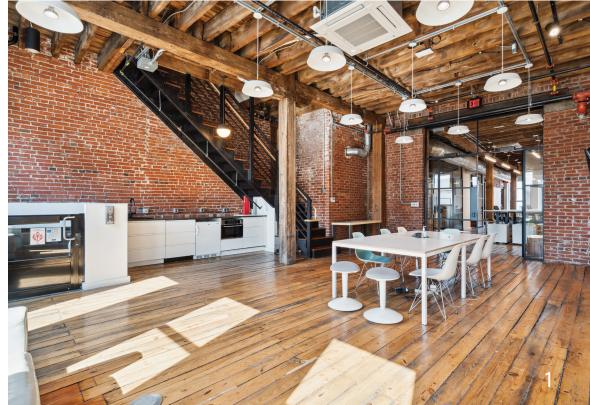

#### RD+ 338 Brown Street | Property

- Meticulously restored Turn of the Century warehouse converted to premium office space
- 2,240-2,960sf available for lease in the heart of lively Northern Liberties
- A stunning blend of historic charm and modern aesthetics with original wide-planked hardwood floors, exposed timber ceilings, brick walls, and glass offices
- Photos showcase available office furnishings
- Steps from some of Philadelphia's finest eateries including Honey's Sit and Eat, North Third, Cafe La Maude, and more

## RD+ 338 Brown Street | Interior Photos