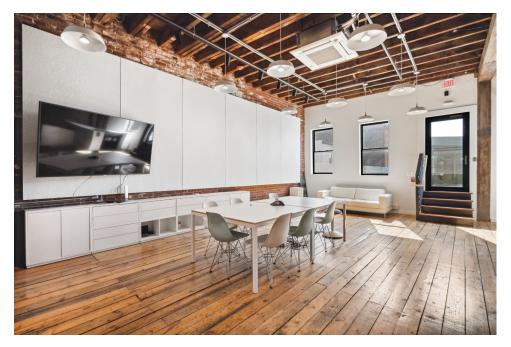

#### RD+ 338 Brown Street | Property

- Meticulously restored Turn of the Century warehouse converted to premium office space
- 2,240-2,960sf available for lease in the heart of lively Northern Liberties
- A stunning blend of historic charm and modern aesthetics with original wide-planked hardwood floors, exposed timber ceilings, brick walls, and glass offices
- Photos showcase available office furnishings
- Steps from some of Philadelphia's finest eateries including Honey's Sit and Eat, North Third, Cafe La Maude, and more

## RD+ 338 Brown Street | Interior Photos