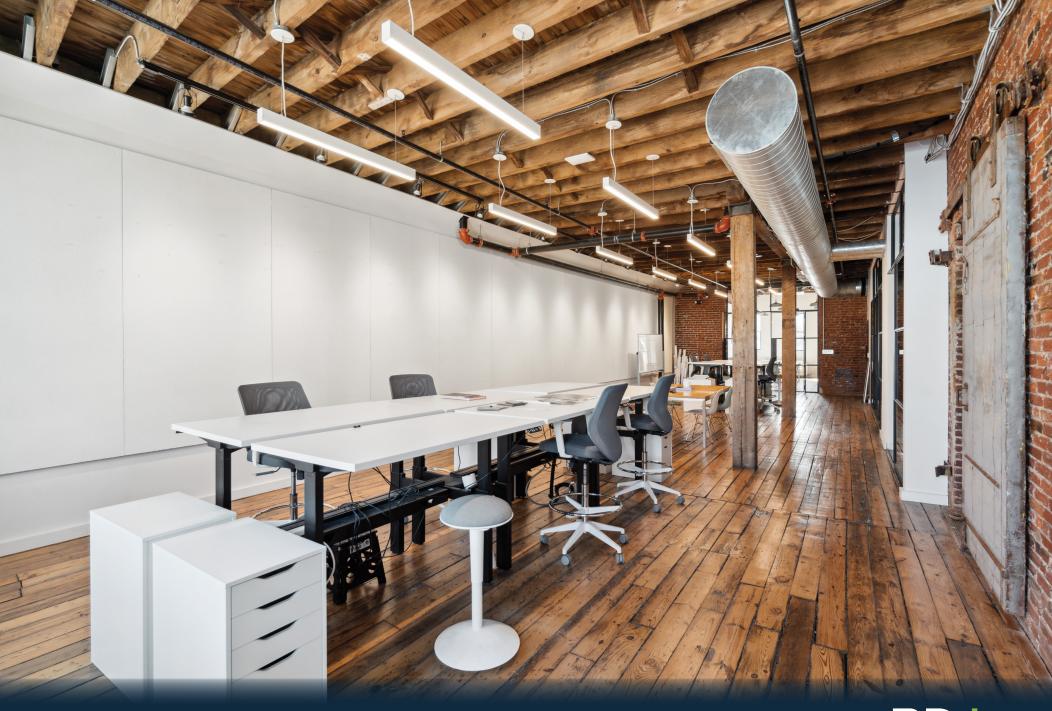

#### RD+ 338 Brown Street | Property

- Meticulously restored Turn of the Century warehouse converted to premium office space
- 2,240-2,960sf available for lease in the heart of lively Northern Liberties
- A stunning blend of historic charm and modern aesthetics with original wide-planked hardwood floors, exposed timber ceilings, brick walls, and glass offices
- Photos showcase available office furnishings
- Steps from some of Philadelphia's finest eateries including Honey's Sit and Eat, North Third, Cafe La Maude, and more

## RD+ 338 Brown Street | Interior Photos