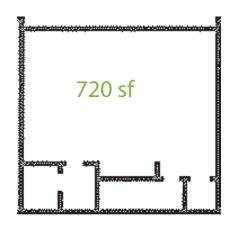

sf available for lease in the heart of lively Northern Liberties
- A stunning blend of historic charm and modern aesthetics with original wide-planked hardwood floors, exposed timber ceilings, brick walls, and glass offices
- Photos showcase available office furnishings
- Steps from some of Philadelphia's finest eateries including Honey's Sit and Eat, North Third, Cafe La Maude, and more

# AREA STATS/DEMOGRAPHICS 1 MILE RADIUS

| Apartment Units Planned | 5,000+ |
|-------------------------|--------|
| Average Age             | 37.1   |

Average Household Income

\$119,435





<sup>\*</sup>Based on information provided by third party sources and deemed to be reliable

## RD+ 338 Brown Street | Interior Photos









### Third Floor Layout | 2,240 sf



## Fourth Floor Layout | 720 sf



#### RD+ 338 Brown Street | Location

- Located in Northern Liberties, a major hub for young professionals, artists, established restaurants, and businesses.
- Ideally situated between Spring Arts, Old City, and Philadelphia's Delaware Waterfront, this location offers convenient regional and local access.
- Nearby countless food & beverage operators such as Yards Brewing Co., Silk City Diner, Del Rossi's Cheesesteaks, Cafe La Maude, and many more.
- Multiple SEPTA bus routes, bike rental stations, as well as a SEPTA Subway station are within one block of the building.







### RD+ 338 Brown Street | Retail Map

### FOOD & RESTAURANTS

- 1. Federal Donuts 2. Bourbon & Branch
- 3. The 700 4. Love & Honey
- 5. Parmigiana
- 6. Figo 7. Bardot Cafe
- 8. Seiko Japanese
- 9. Circles Thai
- 10.