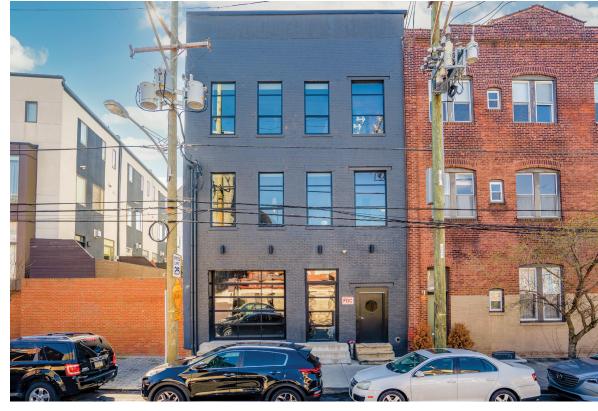

338 Brown Street - Philadelphia Fully Furnished Loft Office Space

RD-F ROTHBERG DUBROW

#### RD+ 338 Brown Street | Property

- Meticulously restored Turn of the Century warehouse converted to premium office space
- 2,240-2,960sf available for lease in the heart of lively Northern Liberties
- A stunning blend of historic charm and modern aesthetics with original wide-planked hardwood floors, exposed timber ceilings, brick walls, and glass offices
- Photos showcase available office furnishings
- Steps from some of Philadelphia's finest eateries including Honey's Sit and Eat, North Third, Cafe La Maude, and more