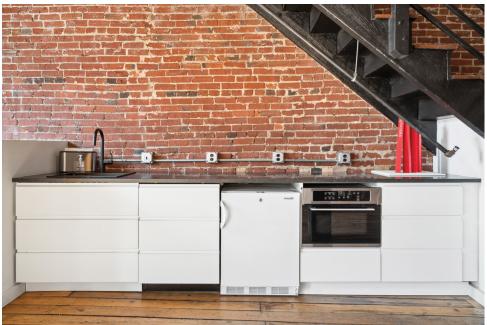

#### RD+ 338 Brown Street | Property

- Meticulously restored Turn of the Century warehouse converted to premium office space
- 2,240-2,960sf available for lease in the heart of lively Northern Liberties
- A stunning blend of historic charm and modern aesthetics with original wide-planked hardwood floors, exposed timber ceilings, brick walls, and glass offices
- Photos showcase available office furnishings
- Steps from some of Philadelphia's finest eateries including Honey's Sit and Eat, North Third, Cafe La Maude, and more

## RD+ 338 Brown Street | Interior Photos