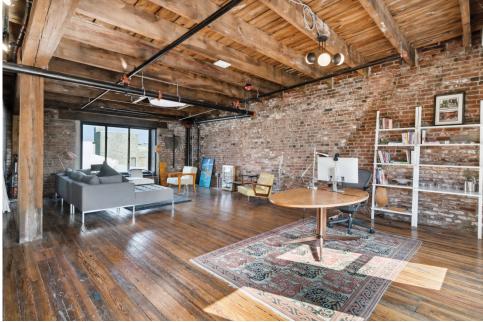

#### RD+ 338 Brown Street | Property

- Meticulously restored Turn of the Century warehouse converted to premium office space
- 2,240-2,960sf available for lease in the heart of lively Northern Liberties
- A stunning blend of historic charm and modern aesthetics with original wide-planked hardwood floors, exposed timber ceilings, brick walls, and glass offices
- Photos showcase available office furnishings
- Steps from some of Philadelphia's finest eateries including Honey's Sit and Eat, North Third, Cafe La Maude, and more

## RD+ 338 Brown Street | Interior Photos