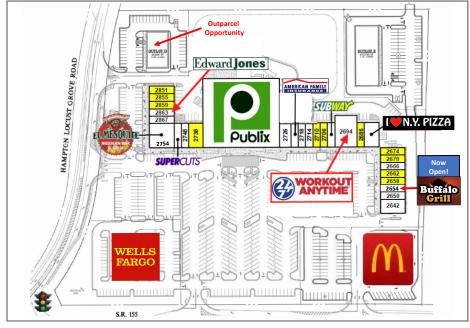

#### GPS COORDINATES

Lat. 33.3660518 Long. -84.1833594

| <u>TENANTS</u> |                  |           |  |  |
|----------------|------------------|-----------|--|--|
| 2730           | Publix           | 38,997 SF |  |  |
| 2642           | Fashion Cleaners | 2,400 SF  |  |  |
| 2650           | Hair Salon       | I,200 SF  |  |  |
| 2654           | Now Open:        |           |  |  |
|                | Buffalo Grill    | 2,000 SF  |  |  |
| 2658           | Available (VBox) | 1,400 SF  |  |  |
| 2662           | Available (VBox) | 1,400 SF  |  |  |
| 2666           | China Wok        | I,400 SF  |  |  |
| <b>2670-</b>   |                  |           |  |  |
| <b>2674</b>    | Available        | 2,800 SF  |  |  |
| 2678           | I Love NY Pizza  | 2,450 SF  |  |  |
| 2686           | Available        | 1,750 SF  |  |  |
| 2694           | Workout Anytime  | 5,420 SF  |  |  |
| 2702           | Subway           | 1,400 SF  |  |  |
| 2706           | Available        | 1,400 SF  |  |  |
| 2710           | Available (VBox) | 1,400 SF  |  |  |
| 2714           | Dentist          | 1,400 SF  |  |  |
| 2718           | Crystal Clear    | 1,400 SF  |  |  |
| 2722           | American Family  | 1,400 SF  |  |  |
| 2726           | Jenny's Nails    | 2,100 SF  |  |  |
| 2738           | Available        | 2,800 SF  |  |  |
| 2748           | Herbology Inc    | 1,400 SF  |  |  |
| 2752           | Supercuts        | 1,400 SF  |  |  |
| 2754           | Mesquite Mexican |           |  |  |
|                | Restaurant       | 5,250 SF  |  |  |
| 2851           | Available former | 1 400 65  |  |  |
| OOFE           | restaurant space | 1,400 SF  |  |  |
| 2855           | Available        | 1,400 SF  |  |  |
| 2859           | Available        | 1,400 SF  |  |  |
| 2863           | Edward Jones     | 1,400 SF  |  |  |
| 2867           | Allstate         | I,400 SF  |  |  |

Outparcel Opportunity is Available on Hampton Locust Grove Rd.

BRAND Real Estate Services 1960 Satellite Boulevard, Suite 1300 Duluth, GA 30097 770.476.4801