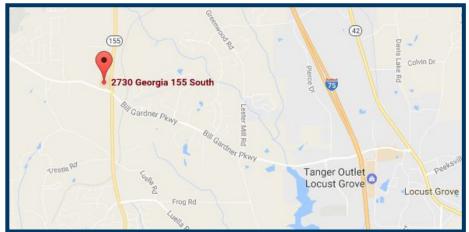

#### GPS COORDINATES

Lat. 33.3660518 Long. -84.1833594

| <u>TENANTS</u> |                  |           |  |  |
|----------------|------------------|-----------|--|--|
| 2730           | Publix           | 38,997 SF |  |  |
| 2642           | Fashion Cleaners | 2,400 SF  |  |  |
| 2650           | Hair Salon       | I,200 SF  |  |  |
| 2654           | Now Open:        |           |  |  |
|                | Buffalo Grill    | 2,000 SF  |  |  |
| 2658           | Available (VBox) | 1,400 SF  |  |  |
| 2662           | Available (VBox) | 1,400 SF  |  |  |
| 2666           | China Wok        | I,400 SF  |  |  |
| <b>2670-</b>   |                  |           |  |  |
| <b>2674</b>    | Available        | 2,800 SF  |  |  |
| 2678           | I Love NY Pizza  | 2,450 SF  |  |  |
| 2686           | Available        | 1,750 SF  |  |  |
| 2694           | Workout Anytime  | 5,420 SF  |  |  |
| 2702           | Subway           | 1,400 SF  |  |  |
| 2706           | Available        | 1,400 SF  |  |  |
| 2710           | Available (VBox) | 1,400 SF  |  |  |
| 2714           | Dentist          | 1,400 SF  |  |  |
| 2718           | Crystal Clear    | 1,400 SF  |  |  |
| 2722           | American Family  | 1,400 SF  |  |  |
| 2726           | Jenny's Nails    | 2,100 SF  |  |  |
| 2738           | Available        | 2,800 SF  |  |  |
| 2748           | Herbology Inc    | 1,400 SF  |  |  |
| 2752           | Supercuts        | 1,400 SF  |  |  |
| 2754           | Mesquite Mexican |           |  |  |
|                | Restaurant       | 5,250 SF  |  |  |
| 2851           | Available former | 1 400 65  |  |  |
| OOFE           | restaurant space | 1,400 SF  |  |  |
| 2855           | Available        | 1,400 SF  |  |  |
| 2859           | Available        | 1,400 SF  |  |  |
| 2863           | Edward Jones     | 1,400 SF  |  |  |
| 2867           | Allstate         | I,400 SF  |  |  |