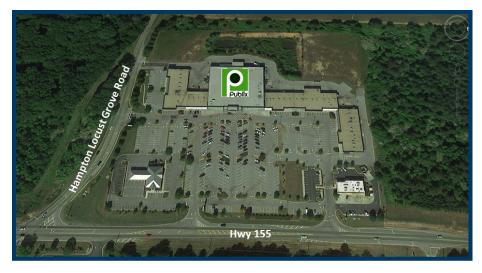

# SHOPPES AT LOCUST GROVE

2642-2867 HIGHWAY 155, LOCUST GROVE, GA 30248

# PROPERTY DETAILS

NORTHWESHING

- 89,567 SF Publix-anchored retail center in Henry County, built in 2006, with available space ranging from 1,400 SF to 4,800 SF
- Easy ingress/egress via 2 access points along Hwy 155 (with 18,400 VPD) and 2 more along Hampton/Locust Grove Road
- Large base of 4,450 industrial employees on the West side of I-75 within
  2.5 miles including the Greenwood Industrial Park (over 3,000 employess),
  Home Depot DFC (400), Luxottica (650), Kumho Tires (50), etc. Additional numerous facilities on the East side of I-75:Alpla (220),Toys "R" Us (220), etc.
- Near to high-end communities: half mile to Mallard's Landing airport community (70 homes), 2 miles to Eagle's Brooke Golf & Country Club (323 homes), and Heron Bay Golf community (2,200+ homes); 7 miles to Sun City Peachtree golf community (3,387+ homes)
- Large school population within 2.5 miles : Strong Rock Christian (870 students), Luella Elementary (730), Luella Middle (864), and Luella High School (1,200) plus teachers and administration staff of each
- 5 minutes from major regional draws: Atlanta Motor Speedway (111,000 seats) and Tanger Outlet Center