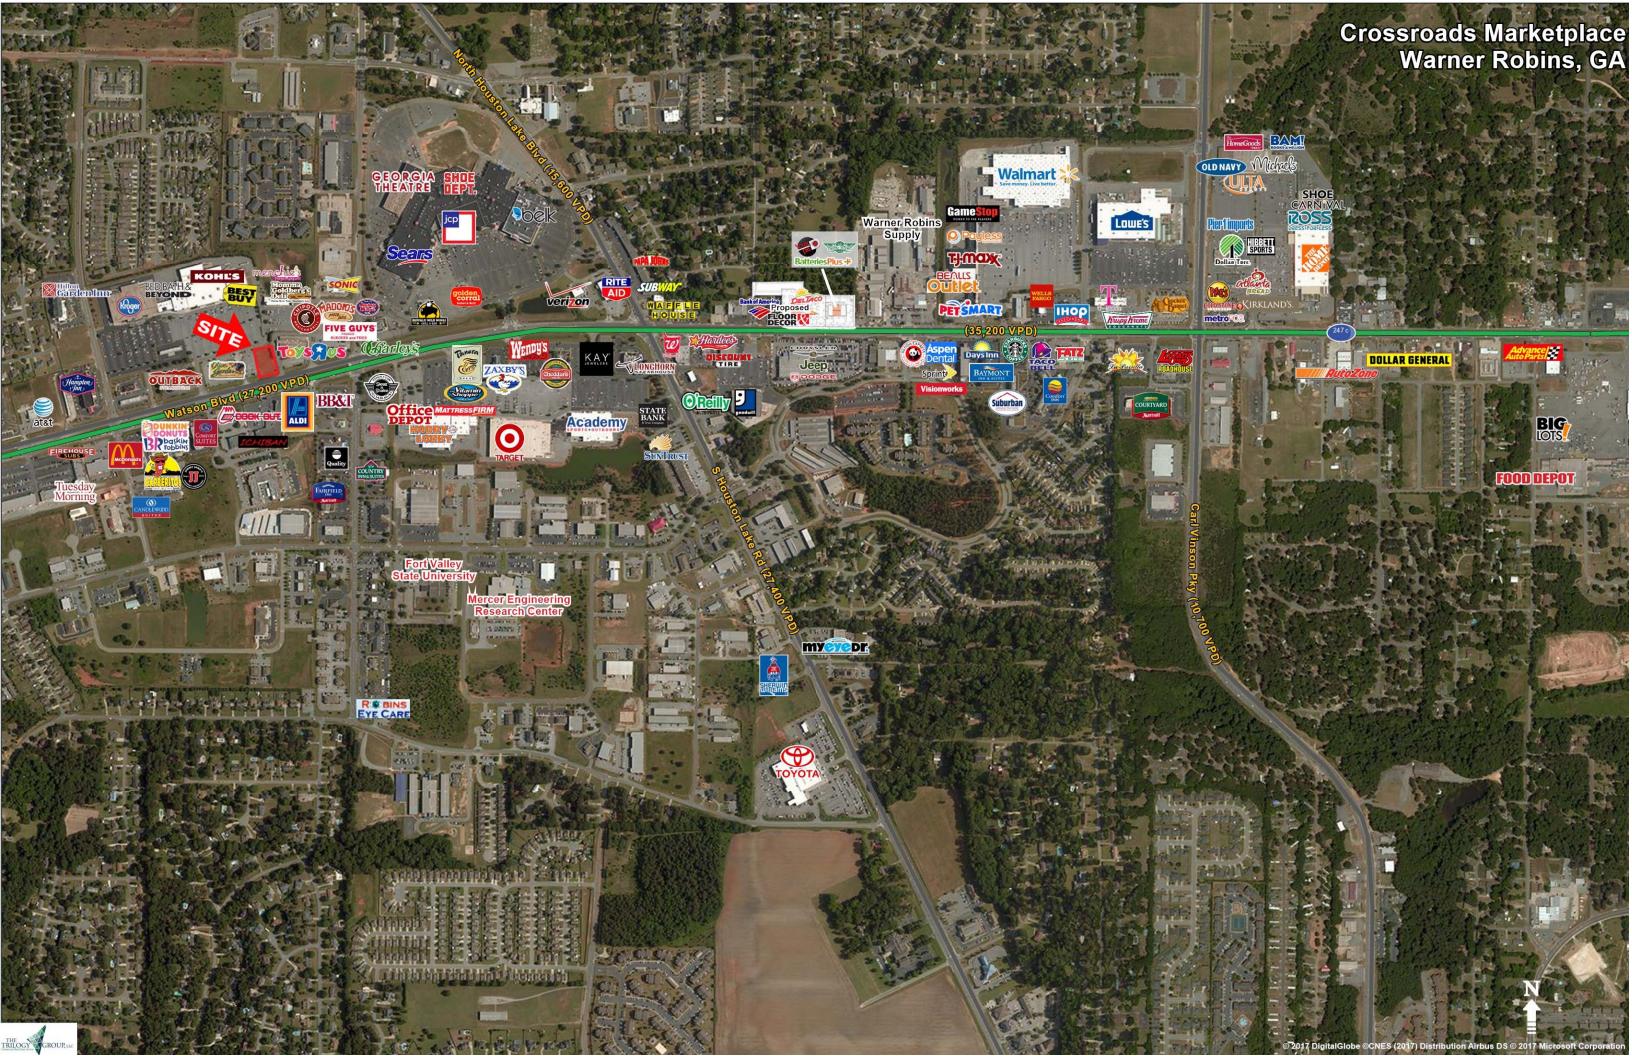

- Located in the Warner Robins retail market, the space is well positioned in a Regional Shopping Center with national co-tenancy including: Kroger, Bed Bath & Beyond, Kohls, Best Buy and Toys R Us.
- The center is well located fronting Watson Blvd (36,000 VPD) which is the heart of the Warner Robins retail node.
- The space enjoys prominent visibility, convenient parking and easy access.
- Robins Air Force Base is only 5 minutes away, with over 25,500 employees
- Area Retailers: