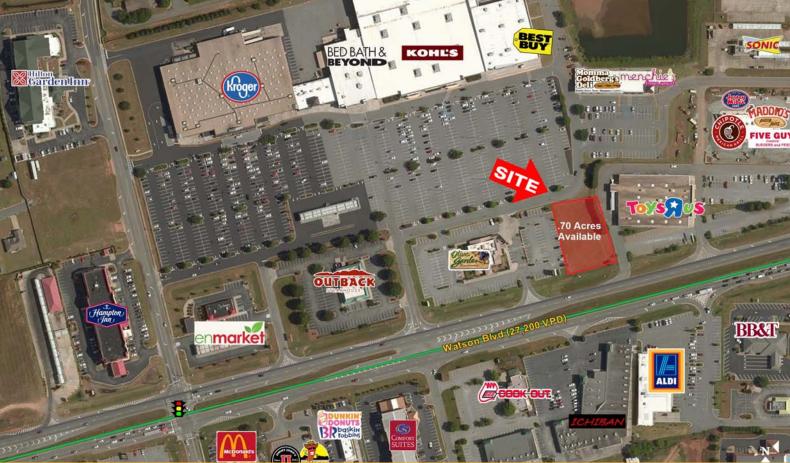

- Located in the Warner Robins retail market, the space is well positioned in a Regional Shopping Center with national co-tenancy including: Kroger, Bed Bath & Beyond, Kohls, Best Buy and Toys R Us.
- The center is well located fronting Watson Blvd (36,000 VPD) which is the heart of the Warner Robins retail node.
- The space enjoys prominent visibility, convenient parking and easy access.
- Robins Air Force Base is only 5 minutes away, with over 25,500 employees
- Area Retailers:

## CROSSROADS MARKETPLACE OUTPARCEL

3030 Watson Blvd. WARNER ROBINS, GA

.70 AC Outparcel Available

For More Information, Contact:

**Taylor Dozier** 770-801-6505 tdozier@trilogygroup.net