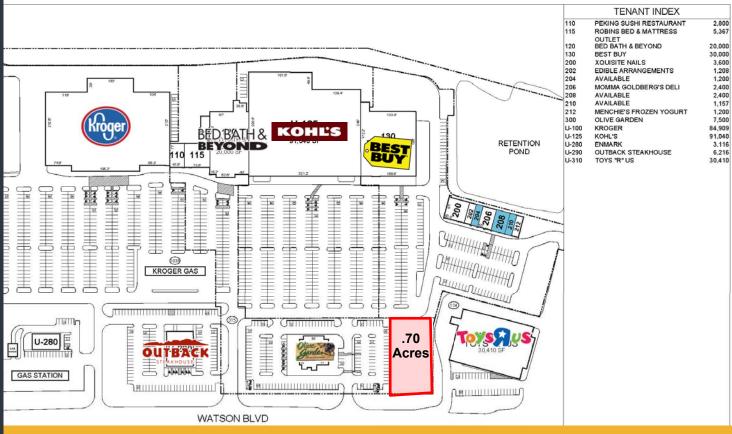

- Located in the Warner Robins retail market, the space is well positioned in a Regional Shopping Center with national co-tenancy including: Kroger, Bed Bath & Beyond, Kohls, Best Buy and Toys R Us.
- The center is well located fronting Watson Blvd (36,000 VPD) which is the heart of the Warner Robins retail node.
- The space enjoys prominent visibility, convenient parking and easy access.
- Robins Air Force Base is only 5 minutes away, with over 25,500 employees
- Area Retailers:

## CROSSROADS MARKETPLACE OUTPARCEL

3030 Watson Blvd. WARNER ROBINS, GA

.70 AC Outparcel Available

For More Information, Contact:

**Taylor Dozier** 770-801-6505 tdozier@trilogygroup.net