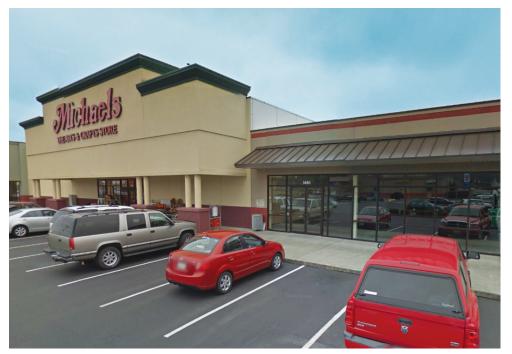

| ADDRESS                | 1461 NW Louisiana Ave<br>Chehalis, WA 98532                                                    |
|------------------------|------------------------------------------------------------------------------------------------|
| SQUARE<br>FOOTAGE      | 4,003 SF AVAILABLE FOR LEASE                                                                   |
| TRAFFIC COUNTS         | 75,000 +/- VPD on I-5                                                                          |
| POPULATION             | 5 mile – 28,703<br>10 mile – 48,728<br>15 mile – 75,454                                        |
| HOUSEHOLD<br>INCOME    | 5 mile - \$ 57,704<br>10 mile – \$59,311<br>15 mile <i>-</i> \$61,592                          |
| PROPERTY<br>HIGHLIGHTS | Direct access from I-5 Plenty of parking National anchor tenants Halfway btwn Seattle/Portland |
| LISTING PRICE          | \$15.00/S.F. + NNN (\$3.27 2018)                                                               |