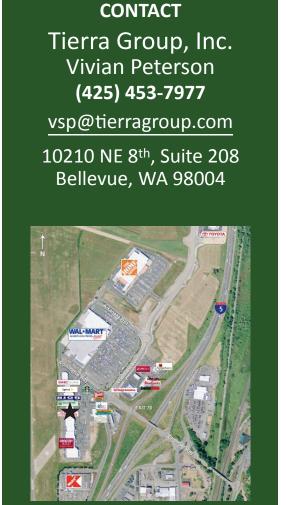

| ADDRESS                | 1461 NW Louisiana Ave<br>Chehalis, WA 98532                                                    |
|------------------------|------------------------------------------------------------------------------------------------|
| SQUARE<br>FOOTAGE      | 4,003 SF AVAILABLE FOR LEASE                                                                   |
| TRAFFIC COUNTS         | 75,000 +/- VPD on I-5                                                                          |
| POPULATION             | 5 mile – 28,703<br>10 mile – 48,728<br>15 mile – 75,454                                        |
| HOUSEHOLD<br>INCOME    | 5 mile - \$ 57,704<br>10 mile – \$59,311<br>15 mile <i>-</i> \$61,592                          |
| PROPERTY<br>HIGHLIGHTS | Direct access from I-5 Plenty of parking National anchor tenants Halfway btwn Seattle/Portland |
| LISTING PRICE          | \$15.00/S.F. + NNN (\$3.27 2018)                                                               |