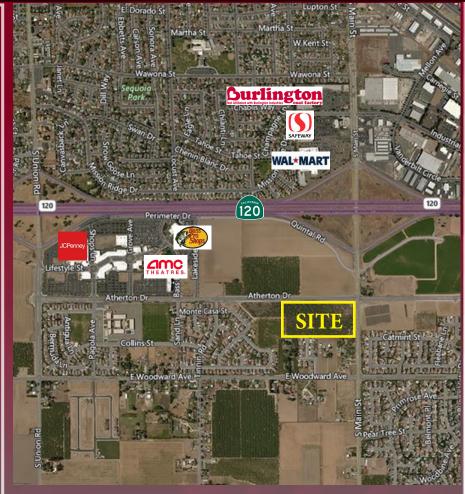

# For Lease or Build to Suit

**New Neighborhood Shopping Center- Coming Soon!** 

Manteca, CA

**LOCATION:** Southwest corner of Main Street and

Atherton Drive, Manteca, CA

**GROSS LEASABLE** 

AREA: ±81,000 Square Feet

#### **FEATURES:**

- The subject property will feature a grocery anchored neighborhood shopping center, serving the growing trade area of south Manteca.
- The site is located with easy access and visibility to Highway 120 (84,000 cars ADT) which acts as a connector between Highway 99 and Interstate 5.
- South Manteca is one of the fastest growing areas in San Joaquin
   County with over 8,700 proposed residential units which will
   ultimately increase population density by approximately 26,000 people.
- Other national retailers in the immediate trade area include Bass Pro Shops, JC Penney, AMC Showplace Theatres, Wal-Mart, Safeway Marketpace and Burlington Coat Factory
- Ideal location for service stations, fast-food, financial institutions, and other neighborhood retailers!