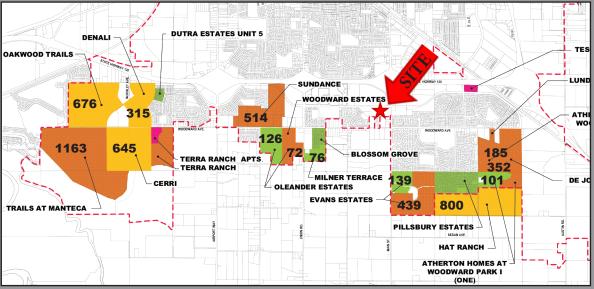

#### **FEATURES:**

- The subject property will feature a grocery anchored neighborhood shopping center, serving the growing trade area of south Manteca.
- The site is located with easy access and visibility to Highway 120 (84,000 cars ADT) which acts as a connector between Highway 99 and Interstate 5.
- South Manteca is one of the fastest growing areas in San Joaquin
   County with over 8,700 proposed residential units which will
   ultimately increase population density by approximately 26,000 people.
- Other national retailers in the immediate trade area include Bass Pro Shops, JC Penney, AMC Showplace Theatres, Wal-Mart, Safeway Marketpace and Burlington Coat Factory
- Ideal location for service stations, fast-food, financial institutions, and other neighborhood retailers!

#### **New Neighborhood Shopping Center- Coming Soon!**

Manteca, CA

Finished, Entitled, Master Plan and Pending Lots as of April 2016

For more information contact:

Christopher W. Sill BRE # 01188616 Direct: 209-983-6837 csill@lee-associates.com W Howard Rd