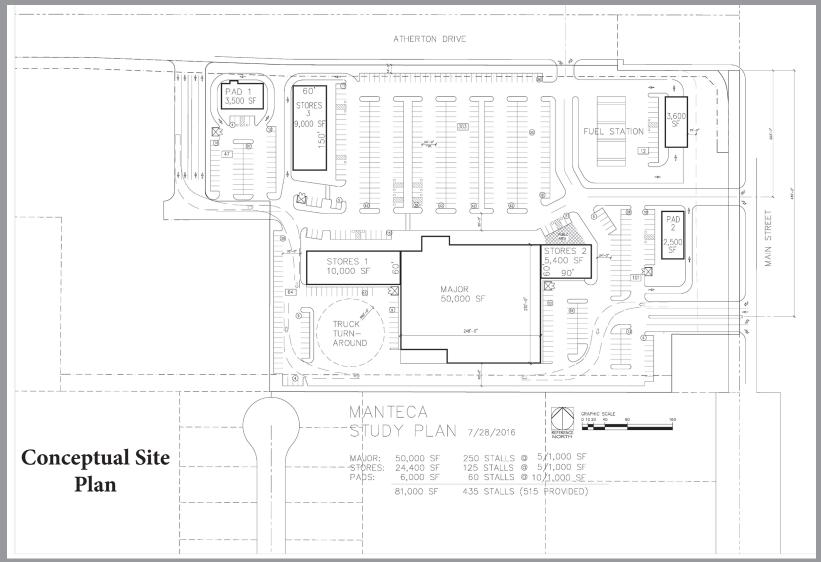

# For Lease or Build to Suit

**New Neighborhood Shopping Center- Coming Soon!** 

Manteca, CA

**LOCATION:** Southwest corner of Main Street and

Atherton Drive, Manteca, CA

**GROSS LEASABLE** 

AREA: ±81,000 Square Feet

#### **FEATURES:**

- The subject property will feature a grocery anchored neighborhood shopping center, serving the growing trade area of south Manteca.
- The site is located with easy access and visibility to Highway 120 (84,000 cars ADT) which acts as a connector between Highway 99 and Interstate 5.
- South Manteca is one of the fastest growing areas in San Joaquin
   County with over 8,700 proposed residential units which will
   ultimately increase population density by approximately 26,000 people.
- Other national retailers in the immediate trade area include Bass Pro Shops, JC Penney, AMC Showplace Theatres, Wal-Mart, Safeway Marketpace and Burlington Coat Factory
- Ideal location for service stations, fast-food, financial institutions, and other neighborhood retailers!