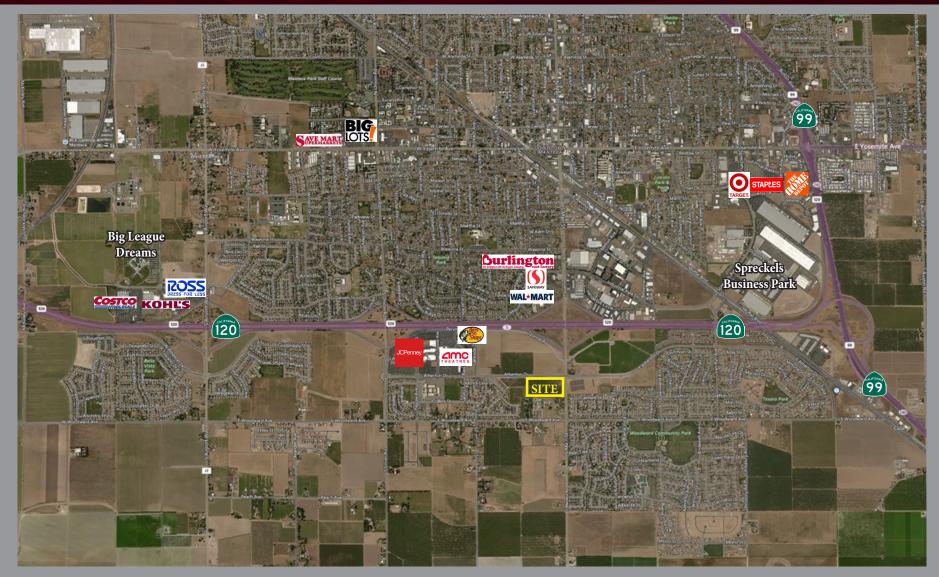

#### **FEATURES:**

- The subject property will feature a grocery anchored neighborhood shopping center, serving the growing trade area of south Manteca.
- The site is located with easy access and visibility to Highway 120 (84,000 cars ADT) which acts as a connector between Highway 99 and Interstate 5.
- South Manteca is one of the fastest growing areas in San Joaquin
   County with over 8,700 proposed residential units which will
   ultimately increase population density by approximately 26,000 people.
- Other national retailers in the immediate trade area include Bass Pro Shops, JC Penney, AMC Showplace Theatres, Wal-Mart, Safeway Marketpace and Burlington Coat Factory
- Ideal location for service stations, fast-food, financial institutions, and other neighborhood retailers!