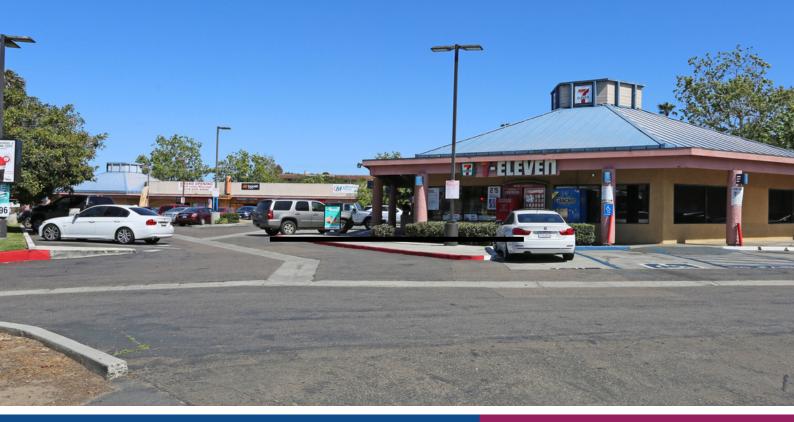

## **PROPERTY HIGHLIGHTS**

- ✓ Great Rate!
- Center anchored by 7-Eleven
- Ample parking
- Excellent signage & visibility
- Neighboring retailers include Target, Home Depot, 7-Eleven, Boot World, and more!

## **FOR LEASE**

CAPITAL GROWTH PROPERTIES, INC.

3175-3185 Midway Drive San Diego, CA 92110

Located in a 25,000 SF retail center in the Sports Arena area of Point Loma

| Demographics                                  |          |           |           |  |
|-----------------------------------------------|----------|-----------|-----------|--|
|                                               | 1 Mile   | 3 Miles   | 5 Miles   |  |
| Population 2020                               | 14,800   | 125,457   | 376,299   |  |
| Pop Growth 2020-2025                          | 1.60%    | 2.12%     | 2.53%     |  |
| Avg Household Income                          | \$99,183 | \$110,480 | \$103,080 |  |
| Daily traffic count Midway & Rosecrans 60,000 |          |           |           |  |