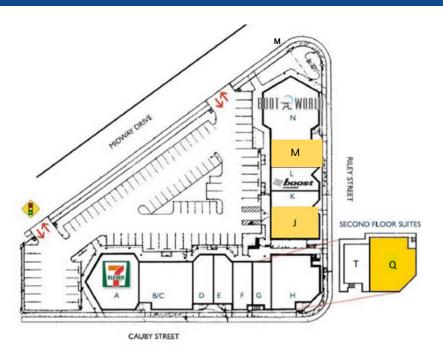

### **AVAILABLE SPACES**

| SUITE | SF    | RATE<br>NNN (\$1.22 PSF) |
|-------|-------|--------------------------|
| J     | 1,736 | \$2.45                   |
| М     | 1,178 | \$2.45                   |
| Q     | 2,543 | \$2.25                   |

- Suite J 1,736 SF
- Suite M 1,178 SF
- Suite Q 2,543 SF