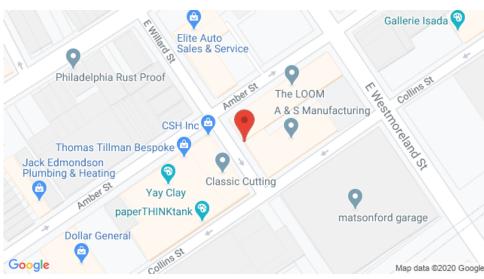

### **The Loom**

2095 East Willard Street Philadelphia, PA 19134

■ The Loom features a community of local artists and small businesses in affordable loft style spaces and is perfectly suited for artist studios, galleries, small business workspaces, manufacturing and more. Located in a converted warehouse in Port Richmond, The Loom is one of Philadelphia's largest collection of makers, artisans, entrepreneurs innovators and creatives in the city.

### The Loom

2095 East Willard Street Philadelphia, PA 19134