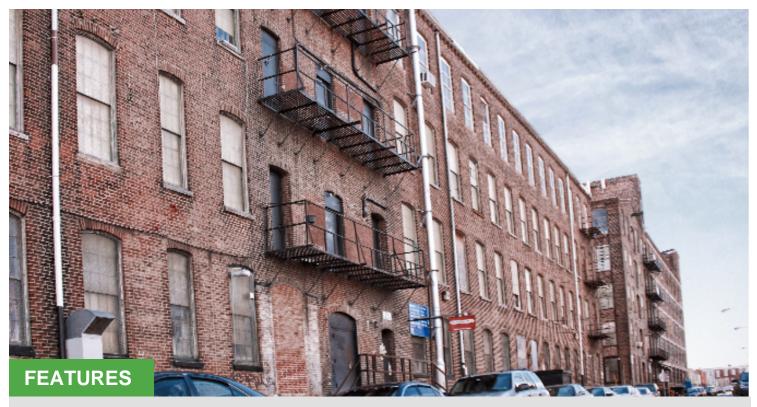

### **The Loom**

2095 East Willard Street Philadelphia, PA 19134

■ The Loom features a community of local artists and small businesses in affordable loft style spaces and is perfectly suited for artist studios, galleries, small business workspaces, manufacturing and more. Located in a converted warehouse in Port Richmond, The Loom is one of Philadelphia's largest collection of makers, artisans, entrepreneurs innovators and creatives in the city.

#### **HIGHLIGHTS**

Х

Х

Х

- 5 Story Warehouse Conversion with over 300,000 Square Feet
- Loft style space with 10' windows on all sides providing an abundance of natural light
- Maple wood floors and exposed beams
- Loading dock access
- Freight and Passenger Elevators
- Close proximity to I-95 and public transportation
- Secure parking lot with parking outside building as well