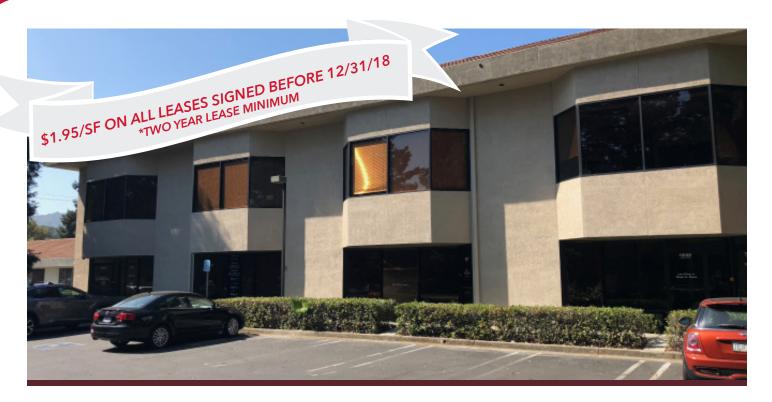

## OFFICE SPACE AVAILABLE FOR LEASE 11852 Dublin Blvd., Dublin

#### COMMENTS:

- Prime location near I-580
- Newly updated building
- Short-term leases available
- Two (2) private offices, reception, & restroom
- Private entry/staircase
- 6% procuring fee