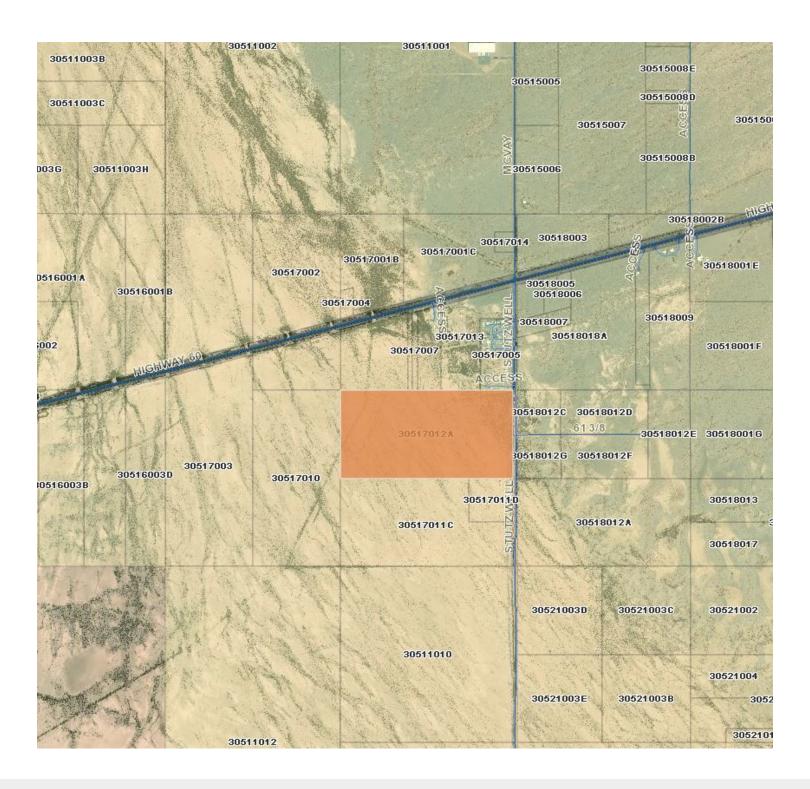

### **Property Features**

- Raw Land strategically positioned just off the I-10 between California and Arizona
- US 60 & McVay Road
- · Less than 50 miles from Blythe, CA
- Current La Paz County zoning is AG suitable for RV park, mobile homes, mixed use
- Access to recreational opportunities on the Arizona Peace Trail - 675 miles of the Largest OHV Loop Train in the U.S.
- No utilities currently at site develop it your way!
- La Paz APN 305-17-012A