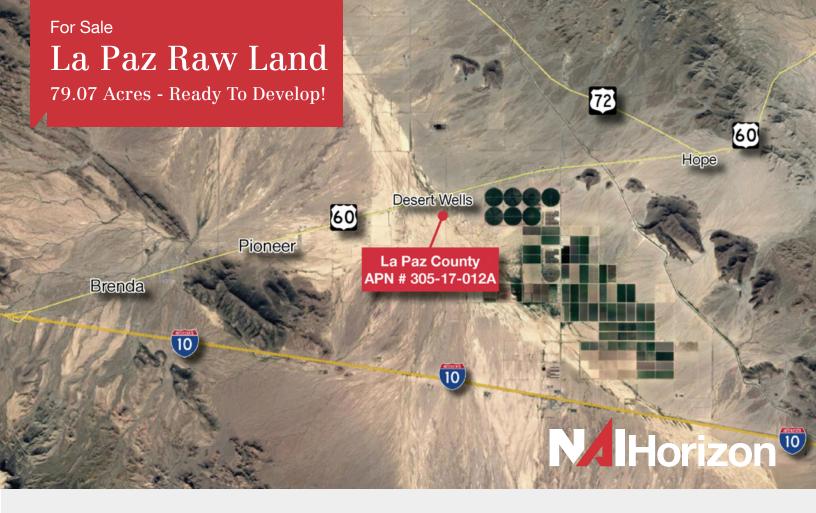

## US Hwy 60 & McVay Rd

Salome, Arizona 85438

### **Property Features**

- Raw Land strategically positioned just off the I-10 between California and Arizona
- US 60 & McVay Road
- · Less than 50 miles from Blythe, CA
- Current La Paz County zoning is AG suitable for RV park, mobile homes, mixed use
- Access to recreational opportunities on the Arizona Peace Trail - 675 miles of the Largest OHV Loop Train in the U.S.
- No utilities currently at site develop it your way!
- La Paz APN 305-17-012A

For Sale: \$320,000 (\$0.09/SF)

## La Paz Raw Land