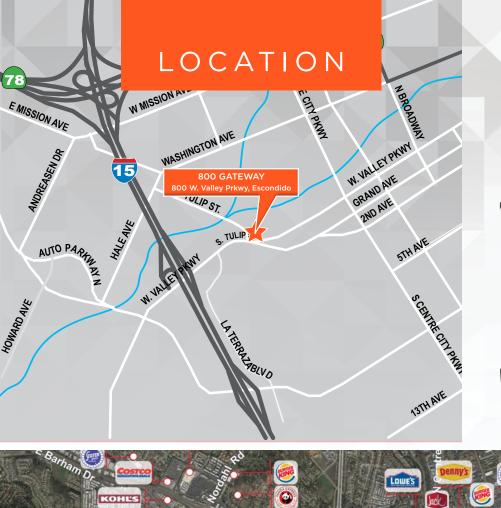

- » Lease Rate: \$2.45/RSF + Electricity
- » A modern, 26,945 SF office building adjacent to Escondido Gateway Shopping Center
- » Common area improvements recently completed throughout project
- » Under new ownership with on-site, responsive property management
- » Secured underground parking with elevator access
- » On-site ATM
- » AT&T High-Speed Fiber available in the building
- » Abundant parking ratio at 5.0/1,000
- » This area is considered the regional hub of Escondido, with national retailers surrounding the site. Neighboring retail tenants include Barnes & Noble, Michaels, Cocina del Charro and Firehouse Subs.
- » Walking distance from the Escondido-Oceanside Sprinter Rail Line Station
- » Signalized left turn from West Valley Parkway
- » Conveniently located just off I-15 at the West Valley Parkway ramp