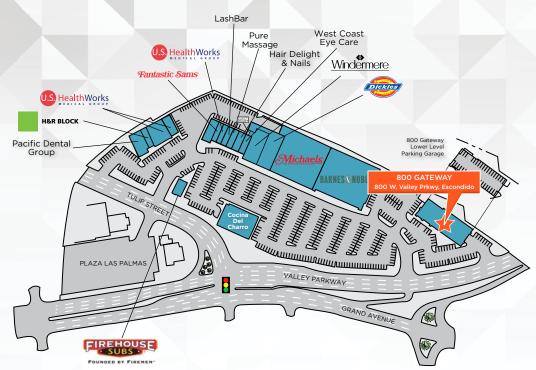

- » Lease Rate: \$2.45/RSF + Electricity
- » A modern, 26,945 SF office building adjacent to Escondido Gateway Shopping Center
- » Common area improvements recently completed throughout project
- » Under new ownership with on-site, responsive property management
- » Secured underground parking with elevator access
- » On-site ATM
- » AT&T High-Speed Fiber available in the building
- » Abundant parking ratio at 5.0/1,000
- » This area is considered the regional hub of Escondido, with national retailers surrounding the site. Neighboring retail tenants include Barnes & Noble, Michaels, Cocina del Charro and Firehouse Subs.
- » Walking distance from the Escondido-Oceanside Sprinter Rail Line Station
- » Signalized left turn from West Valley Parkway
- » Conveniently located just off I-15 at the West Valley Parkway ramp