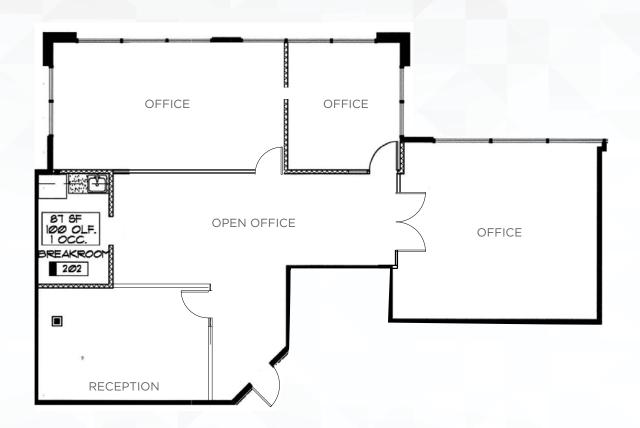

## SUITE 203 | 1,821 RSF AVAILABLE NOW

» Second floor office space, Reception area, 3 private offices, Kitchen, Open office area

800 W. VALLEY PRKWY ESCONDIDO, CA 92025