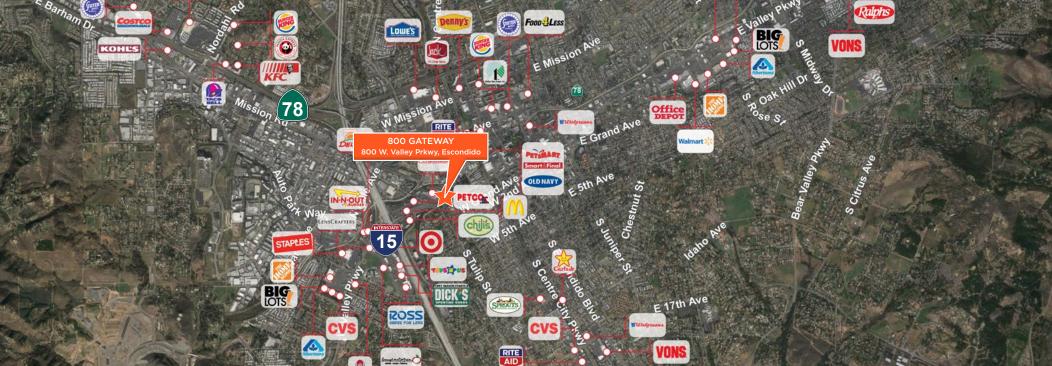

- » Lease Rate: \$2.45/RSF + Electricity
- » A modern, 26,945 SF office building adjacent to Escondido Gateway Shopping Center
- » Common area improvements recently completed throughout project
- » Under new ownership with on-site, responsive property management
- » Secured underground parking with elevator access
- » On-site ATM
- » AT&T High-Speed Fiber available in the building
- » Abundant parking ratio at 5.0/1,000
- » This area is considered the regional hub of Escondido, with national retailers surrounding the site. Neighboring retail tenants include Barnes & Noble, Michaels, Cocina del Charro and Firehouse Subs.
- » Walking distance from the Escondido-Oceanside Sprinter Rail Line Station
- » Signalized left turn from West Valley Parkway
- » Conveniently located just off I-15 at the West Valley Parkway ramp