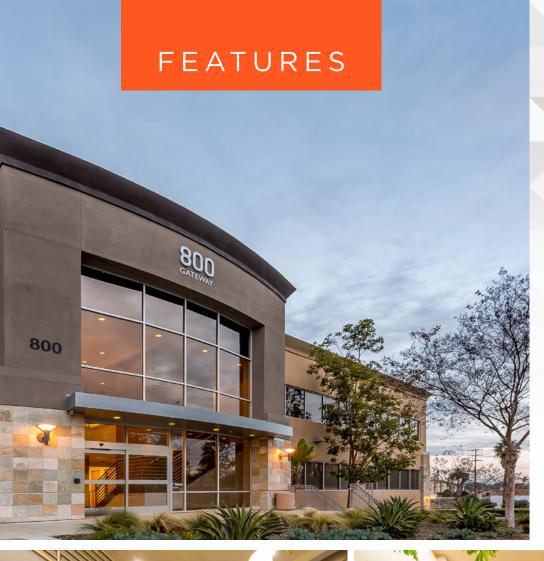

- » Lease Rate: \$2.45/RSF + Electricity
- » A modern, 26,945 SF office building adjacent to Escondido Gateway Shopping Center
- » Common area improvements recently completed throughout project
- » Under new ownership with on-site, responsive property management
- » Secured underground parking with elevator access
- » On-site ATM
- » AT&T High-Speed Fiber available in the building
- » Abundant parking ratio at 5.0/1,000
- » This area is considered the regional hub of Escondido, with national retailers surrounding the site. Neighboring retail tenants include Barnes & Noble, Michaels, Cocina del Charro and Firehouse Subs.
- » Walking distance from the Escondido-Oceanside Sprinter Rail Line Station
- » Signalized left turn from West Valley Parkway
- » Conveniently located just off I-15 at the West Valley Parkway ramp