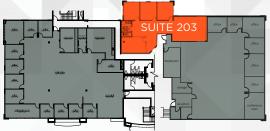

## SUITE 203 | 1,821 RSF AVAILABLE NOW

» Second floor office space, Reception area, 3 private offices, Kitchen, Open office area

800 W. VALLEY PRKWY ESCONDIDO, CA 92025