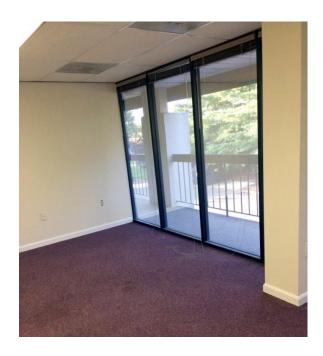

### **Property Features**

- Upper level office space available
- Space includes 11 offices and two private bathrooms
- Rent includes gas and electric
- Move-in ready
- Off Route 17, ½ mile east of I-95 Exit 133A

| Specifications |                       |
|----------------|-----------------------|
| Available      | 2,500 SF              |
| Lease Rate     | \$1,500 per month     |
| Timing         | Available immediately |