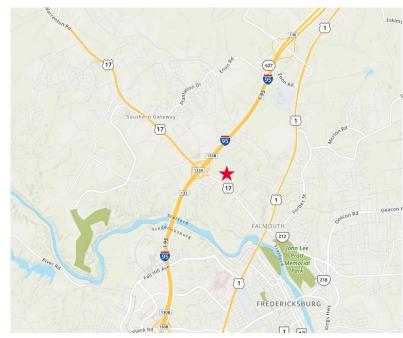

### **Property Features**

- Upper level office space available
- Space includes 11 offices and two private bathrooms
- Rent includes gas and electric
- Move-in ready
- Off Route 17, ½ mile east of I-95 Exit 133A