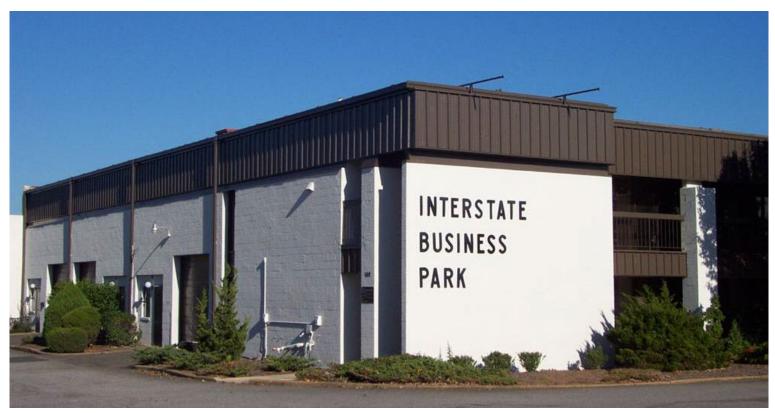

# FOR LEASE Interstate Business Park

Fredericksburg, VA 22405

### **Property Features**

- Upper level office space available
- Space includes 11 offices and two private bathrooms
- Rent includes gas and electric
- Move-in ready
- Off Route 17, ½ mile east of I-95 Exit 133A