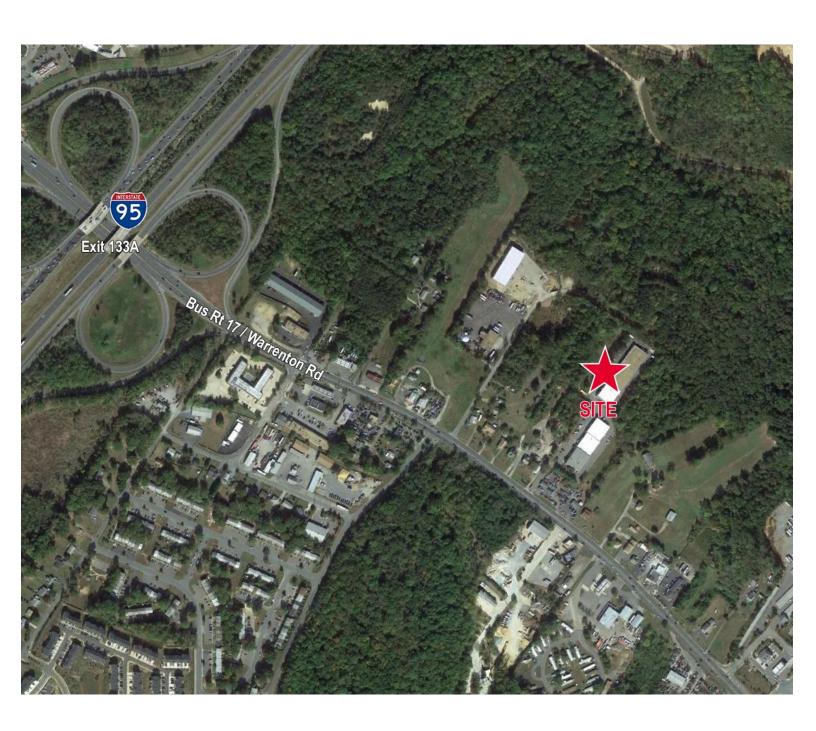

# FOR LEASE Interstate Business Park

Fredericksburg, VA 22405

### **Property Features**

- Upper level office space available
- Space includes 11 offices and two private bathrooms
- Rent includes gas and electric
- Move-in ready
- Off Route 17, ½ mile east of I-95 Exit 133A