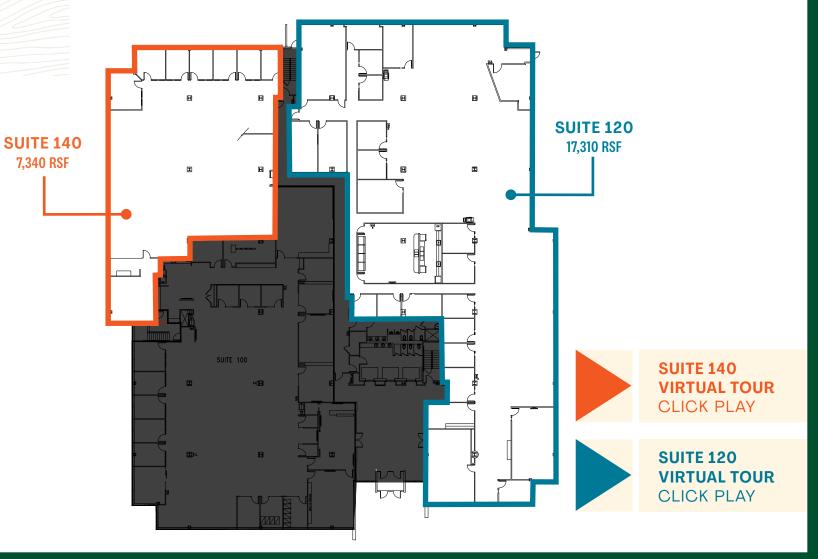

## **Building IV - Floor 1**

## CLICK TO GO BACK TO AVAILABLE SPACE

- + Suite 140 7,340 RSF + Suite 120 17,310 RSF
- + Available Now
- + Available Now
- + Grade level loading / small delivery area

+ Can combine with 2nd Floor and Lower Level for <u>65,719 RSF</u> contiguous