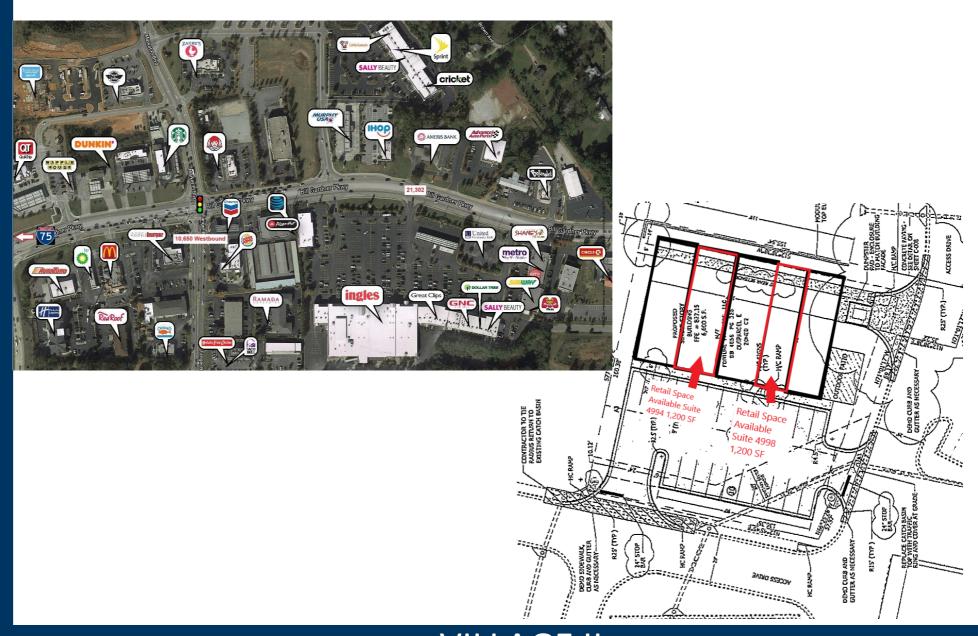

## **Leasing Contacts**

Allie Hodge (678) 501-5342

Marrissa Chanin: (678) 501-5341

Email: info@riverwoodproperties.com

The Village II shopping center at Locust Grove is located in the southernmost part of Henry County. Tanger Outlets and the Super Walmart located across Bill Gardner Parkway bring in residents from the neighboring communities to the area. The Village II shopping center has a prominent location inside the Ingles shopping center, which creates excellent visibility and access.

**Intersection:** Highway 42 & Bill Gardner Highway

Daily Traffic Counts: 20,300 Vehicles Per Day

**Site Access:** Property is accessible at the light at the Ingles Grocery Store entrance and via 2 additional curb cuts.

## Village II at Locust Grove

| 4992 | State Farm             | 1,200 |
|------|------------------------|-------|
| 4994 | Retail Space Available | 1,200 |
| 4996 | Subway                 | 1,500 |
| 4998 | Retail Space Available | 1,200 |
| 5000 | Marco's Pizza          | 1,325 |
|      | GLA: 6,300 SF          |       |
|      | Availability: 1,200 SF |       |