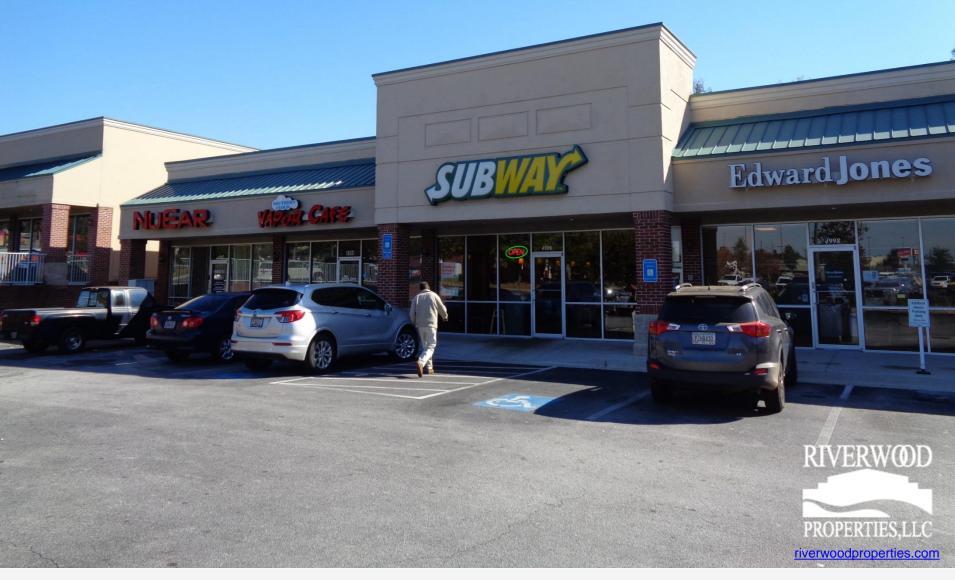

## Village II at Locust Grove

| 4992 | State Farm             | 1,200 |
|------|------------------------|-------|
| 4994 | Retail Space Available | 1,200 |
| 4996 | Subway                 | 1,500 |
| 4998 | Retail Space Available | 1,200 |
| 5000 | Marco's Pizza          | 1,325 |
|      | GLA: 6,300 SF          |       |
|      | Availability: 1,200 SF |       |