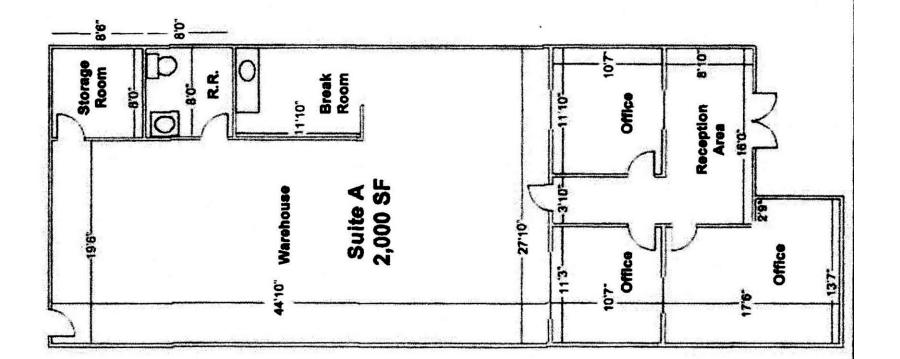

## 2387 Portola Road Ventura • California

| \$1.20    | psf MG — Unit A       | \$1.25   | psf MG – Unit | В |
|-----------|-----------------------|----------|---------------|---|
| 2000 sf > | > Office + Industrial | 1625sf > |               |   |