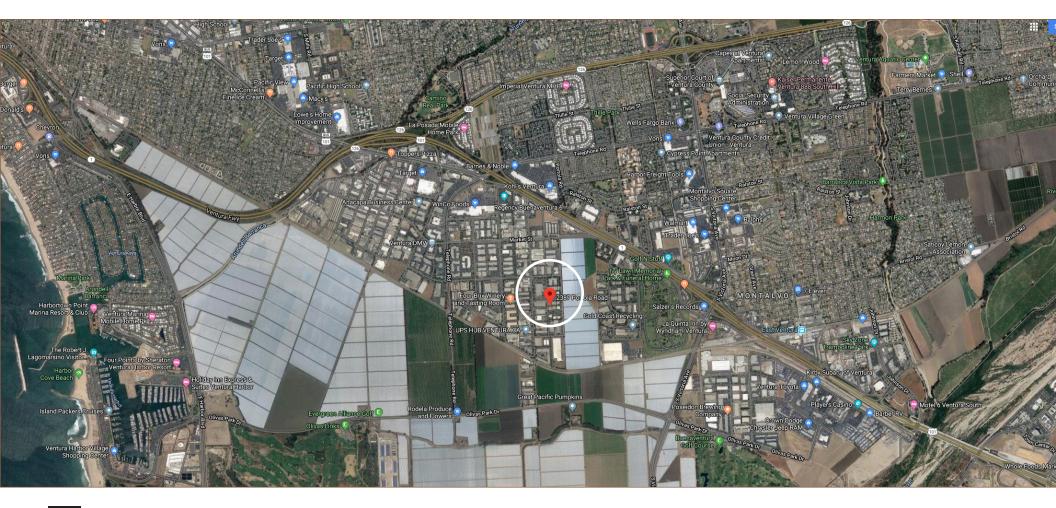

- Central Location, Close to 101 Freeway and Hwy 126
- Roll-up Door 10' x 12'
- Zoned MPD [manufacturing planned district]

Real Estate Investments | Property Management

ecker Group

web www.beckergrp.com tele 805.653.6794 fax 805.653.6795 license 01213236 street 40 South Ash Street Ventura, CA 93001 mail PO Box 23277, Ventura, CA 93002