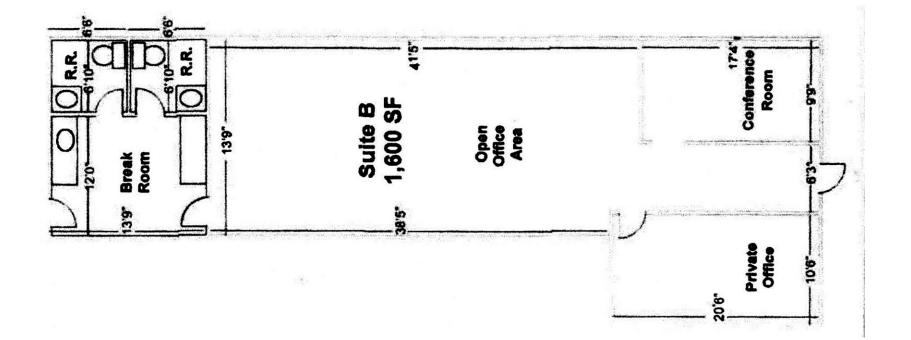

## 2387 Portola Road Ventura • California

| \$1.20    | psf MG — Unit A       | \$1.25   | psf MG – Unit | В |
|-----------|-----------------------|----------|---------------|---|
| 2000 sf > | > Office + Industrial | 1625sf > |               |   |