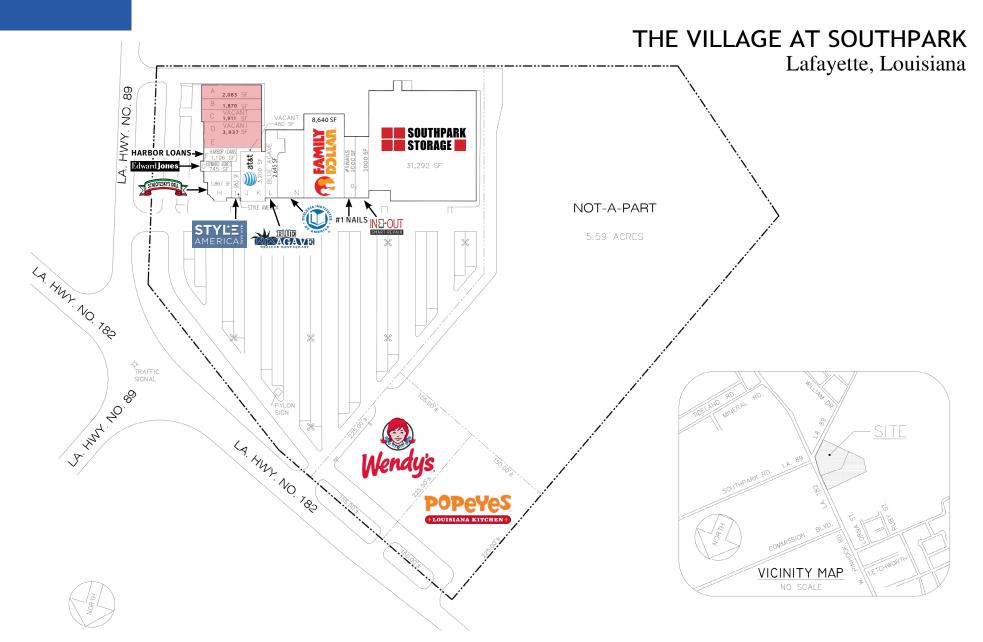

# Village at Southpark

Pinhook Road & Southpark Road, Lafayette, LA

#### **Available**

- A 2,083
- B 1,870
- C 1,911 SF
- D&E Combined 3,937 SF

#### **Tenants**

- Southpark Storage
- · Family Dollar
- Dyslexia Institutes of America
- AT&T
- Blue Agave
- Edward Jones
- Harbor Loans
- Style America
- Schlotzky's
- In & Out Smart Repair
- #1 Nails