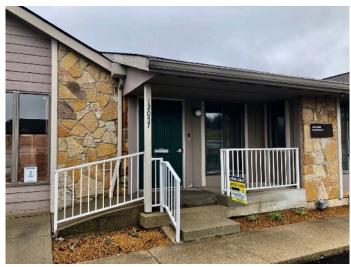

#### **Property Highlights**

- 2,504 SF on 2 finished levels of an updated office condo
  - Main floor: Reception waiting area,
     5 offices, conference room, new ADA restroom & coffee bar w/ wet-sink
  - Lower level: Kitchen, storage, new restroom, mechanicals and open area with wood laminate flooring
- High visibility on Rt. 4 just off I-275 with easy access to I-75
- · Key card access
- · Individual secured private entry
- · Ample parking at your front door
- · Possession at closing
- Exterior freshly painted already paid for by association
- Offered at: \$122,500

## **Property Details**

| Location      | Cincinnati, OH 45246 (Hamilton County)        |
|---------------|-----------------------------------------------|
| Building Type | Multi-tenant professional office condominiums |
| Year Built    | 1981                                          |
| Available SF  | 2,504 SF on 2 finished levels                 |
| Signage       | Plaque and marquis                            |
| Parcel Number | 5990050051100 (Hamilton County Auditor)       |
| Utilities     | Gas & electric separately metered             |
| Possession    | At closing                                    |
| Offered at    | \$122,500 (condo fees \$357.58/month)         |