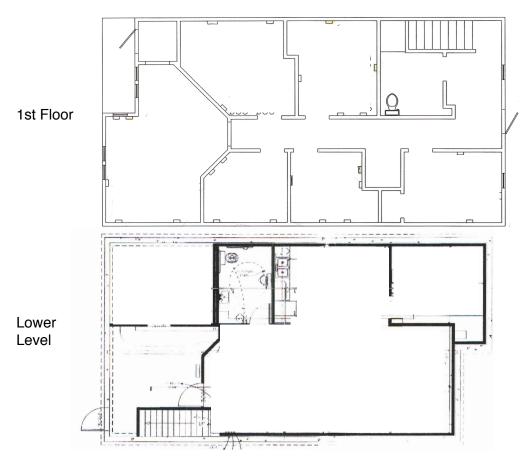

#### **Property Highlights**

- 2,504 SF on 2 finished levels of an updated office condo
  - Main floor: Reception waiting area,
     5 offices, conference room, new ADA restroom & coffee bar w/ wet-sink
  - Lower level: Kitchen, storage, new restroom, mechanicals and open area with wood laminate flooring
- High visibility on Rt. 4 just off I-275 with easy access to I-75
- · Key card access
- · Individual secured private entry
- · Ample parking at your front door
- · Possession at closing
- Exterior freshly painted already paid for by association
- Offered at: \$122,500

## **Property Details**

| Location      | Cincinnati, OH 45246 (Hamilton County)        |
|---------------|-----------------------------------------------|
| Building Type | Multi-tenant professional office condominiums |
| Year Built    | 1981                                          |
| Available SF  | 2,504 SF on 2 finished levels                 |
| Signage       | Plaque and marquis                            |
| Parcel Number | 5990050051100 (Hamilton County Auditor)       |
| Utilities     | Gas & electric separately metered             |
| Possession    | At closing                                    |
| Offered at    | \$122,500 (condo fees \$357.58/month)         |