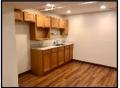

#### **Property Highlights**

- 2,504 SF on 2 finished levels of an updated office condo
  - Main floor: Reception waiting area,
     5 offices, conference room, new ADA restroom & coffee bar w/ wet-sink
  - Lower level: Kitchen, storage, new restroom, mechanicals and open area with wood laminate flooring
- High visibility on Rt. 4 just off I-275 with easy access to I-75
- · Key card access
- · Individual secured private entry
- · Ample parking at your front door
- · Possession at closing
- Exterior freshly painted already paid for by association
- Offered at: \$122,500