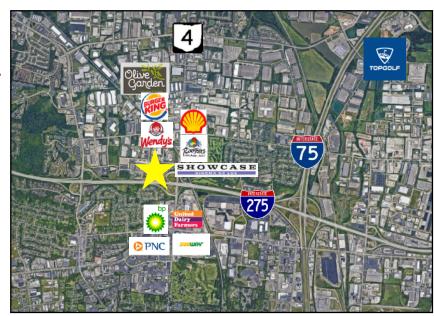

#### **Property Highlights**

- 2,504 SF on 2 finished levels of an updated office condo
  - Main floor: Reception waiting area,
     5 offices, conference room, new ADA restroom & coffee bar w/ wet-sink
  - Lower level: Kitchen, storage, new restroom, mechanicals and open area with wood laminate flooring
- High visibility on Rt. 4 just off I-275 with easy access to I-75
- · Key card access
- · Individual secured private entry
- · Ample parking at your front door
- · Possession at closing
- Exterior freshly painted already paid for by association
- Offered at: \$122,500