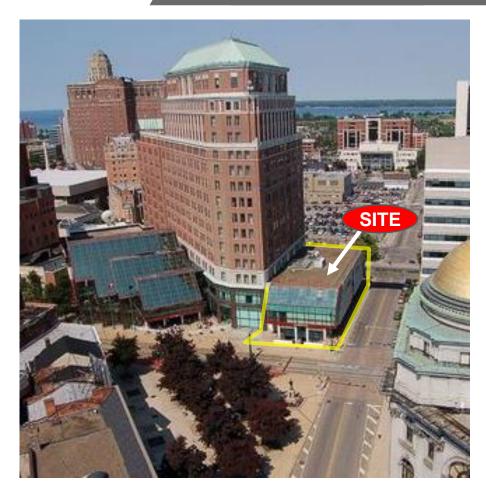

## **BUILDING FEATURES Total Building Size** 364,748 + Sq. Ft. **Total Available** Breakdown of Availability Lot Size **Property Highlights** V

- Downtown Buffalo office space available for lease
- · Located at the corner of Main Street and West Huron street
- Convenient to Rapid Transit station and NFTA bus routes
- · Enjoy all of the amenities of the adjoining Hyatt Regency
- Covered walkway/bridge over West Huron Street and Pearl Street which connects the building to the Augsperger Parking Ramp

# FOR LEASE 6 Fountain Plaza Buffalo, New York

Location Map

Aerial

Independently Owned and Operated / A Member of the Cushman & Wakefield Alliance

Cushma k we be predent of we consistent and operation of the property (or properties) in question.