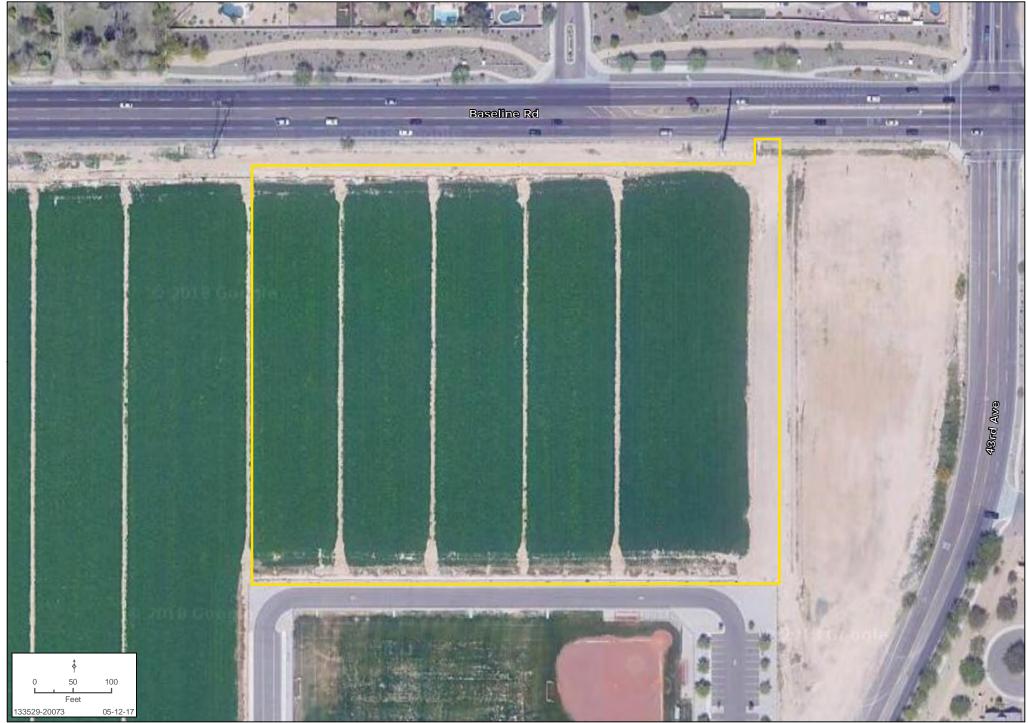

# ±12.57 COMMERCIAL ACRES FOR SALE

EXCLUSIVE LISTING | W/SWC 43RD AVENUE & BASELINE ROAD | PHOENIX, ARIZONA

**LOCATION** The Property is located west of the southwest corner of 43rd Avenue and Baseline Road in Phoenix, Arizona.

SIZE ±12.57 acres

**PRICE** Submit

PARCEL 300-12-008K

**ZONING** C-2, City of Phoenix

#### COMMENTS

- Baseline Road is the major east/west arterial in the trade area
- Strong housing growth in the trade area
- $\pm 1.5$  miles east of the proposed Loop 202 Freeway
- Property has  $\pm$ 700 feet of frontage on Baseline Road