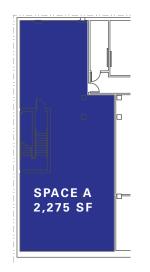

### Basement

## **Approximate Size**

Ground Floor 7,565 SF (divisible) Basement 2,275 SF