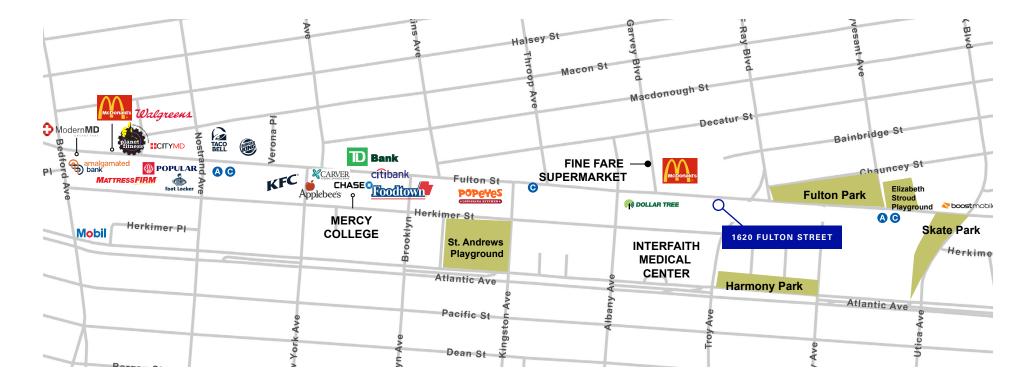

#### Location

South block between Albany and Troy Avenue

#### Neighbors

Super Foodtown, Interfaith Medical Center, Fine Fare Supermarket, United States Postal Service, Mercy College, Fulton Bikes, Popeye's, Applebee's Grill & Bar, McDonald's, Fulton Park, St. Andrew's Playground and Dollar Tree

#### **AREA MAP**