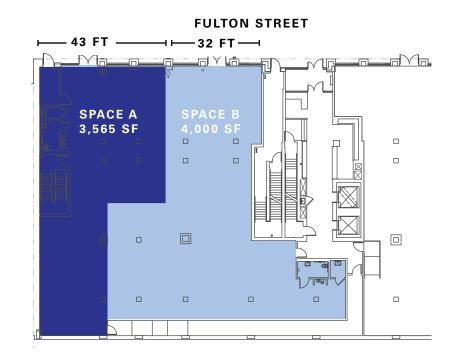

# Ground Floor (Proposed Divisions)

## **Approximate Size**

Ground Floor 7,565 SF (divisible) Basement 2,275 SF

#### Frontage

Up to 75 FT