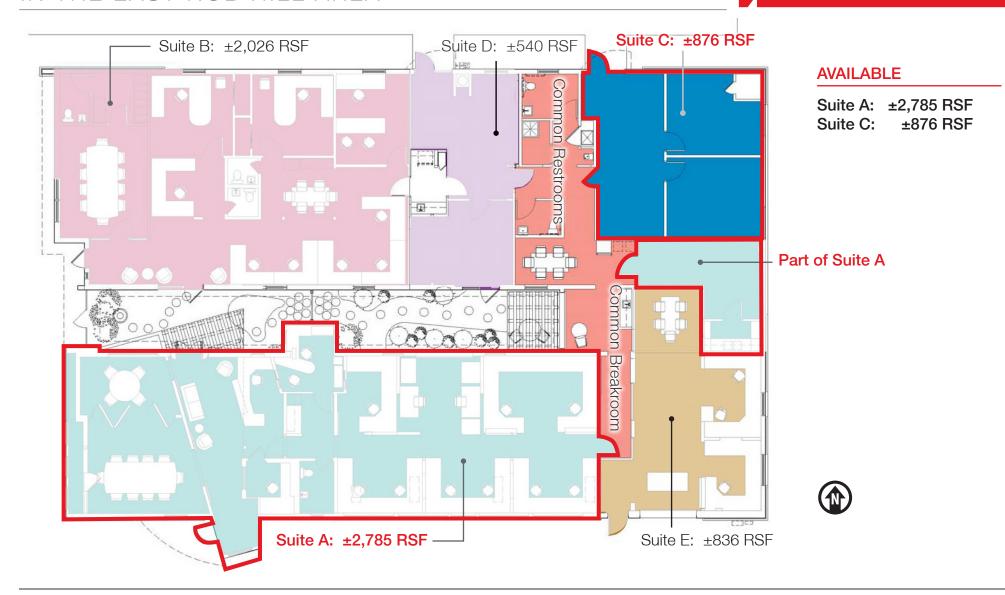

#### **Available**

 Suite A: ±2,785 RSF Suite C: ±876 RSF

For more information:

Shelly Branscom, COIM shelly@gotspaceusa.com 505 414 2669

IN THE EAST NOB HILL AREA

142 Truman St. NE Albuquerque, NM 87108

**FLOOR PLAN** 

For more information:

IN THE EAST NOB HILL AREA