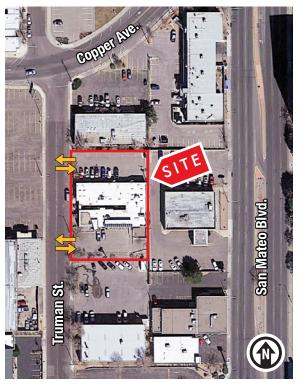

IN THE EAST NOB HILL AREA



142 Truman St. NE Albuquerque, NM 87108

NWQ Central Ave. & San Mateo Blvd. NE

### For Lease

#### Lease Rate

\$12.00/RSF Full Service

#### **Available**

 Suite A: ±2,785 RSF Suite C: ±876 RSF

#### **IDO Zoning**

MX-T, Transition

#### **Property Benefits**

- Newly-renovated and contemporary office space
- Well maintained with pride of ownership
- Close proximity to Nob Hill amenities
- Each suite has its own exterior entrance
- Abundance of parking

got space

For more information:

Shelly Branscom, CCIM shelly@gotspaceusa.com 505 414 2669

Maestas & Ward MiGlobal 6801 Jefferson NE | Suite 200 | Albuquerque, NM 87109



IN THE EAST NOB HILL AREA

142 Truman St. NE Albuquerque, NM 87108

LOCATION







### Maestas & Ward 505 878 0001

THE INFORMATION CONTAINED IS BELIEVED RELIABLE. WHILE WE DO NOT DOUBT THE ACCURACY, WE HAVE NOT VERIFIED IT AND MAKE NO GUARANTE, WARRANTY OR REPRESENTATION ABOUT IT. IT IS YOUR RESPONSIBILITY TO INDEPENDENTLY CONFIRM ITS ACCURACY, AND COMPLETENESS. ANY PROJECTION, OPINION, ASSUMPTION OR ESTIMATED USES ARE FOR EXAMPLE ONLY AND DO NOT REPRESENT THE CURRENT OR FUTURE PERFORMANCE OF THE PROPERTY. THE VALUE OF THIS TRANSACTION TO YOU DEPENDS ON MANY FACTORS WHICH SHOULD BE EVALUATED BY YOUR TAX, FINANCIAL, AND LEGAL COUNSEL, YOU AND YOUR COUNSEL SHOULD CONDUCT A CAREFUL INDEPENDENT INVESTIGATION OF THE PROPERTY TO DETERMINE THAT IT IS SUITABLE TO YOUR NEEDS.

For more information:

Shelly Branscom, COIM shelly@gotspaceusa.com 505 414 2669

IN THE EAST NOB HIL