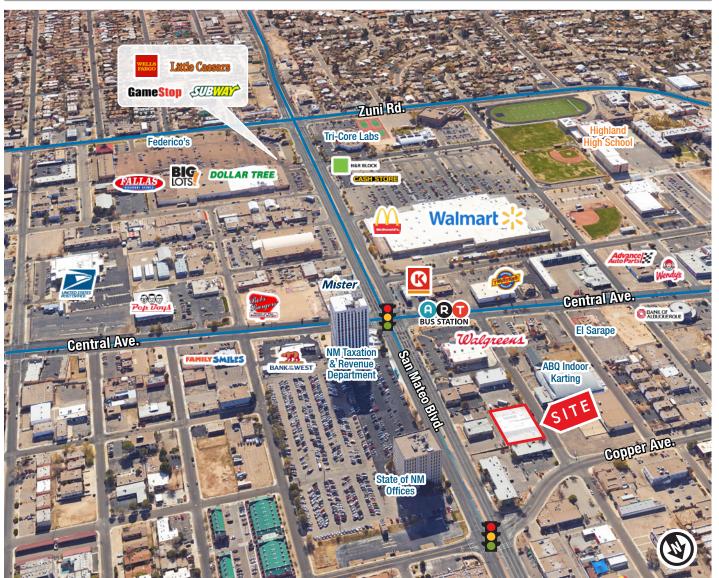

IN THE EAST NOB HILL AREA



142 Truman St. NE Albuquerque, NM 87108

NWQ Central Ave. & San Mateo Blvd. NE

### For Lease

#### Lease Rate

\$12.00/RSF Full Service

#### **Available**

 Suite A: ±2,785 RSF Suite C: ±876 RSF

#### **IDO Zoning**

MX-T, Transition

#### **Property Benefits**

- Newly-renovated and contemporary office space
- Well maintained with pride of ownership
- Close proximity to Nob Hill amenities
- Each suite has its own exterior entrance
- Abundance of parking

got space

For more information:

Shelly Branscom, CCIM shelly@gotspaceusa.com 505 414 2669

Maestas & Ward MiGlobal 6801 Jefferson NE | Suite 200 | Albuquerque, NM 87109



IN THE EAST NOB HILL AREA

142 Truman St. NE Albuquerque, NM 87108

LOCATION







### Maestas & Ward 505 878 0001

THE INFORMATION CONTAINED IS BELIEVED RELIABLE. WHILE WE DO NOT DOUBT THE ACCURACY, WE HAVE NOT VERIFIED IT AND MAKE NO GUARANTE, WARRANTY OR REPRESENTATION ABOUT IT. IT IS YOUR RESPONSIBILITY TO INDEPENDENTLY CONFIRM ITS ACCURACY, AND COMPLETENESS. ANY PROJECTION, OPINION, ASSUMPTION OR ESTIMATED USES ARE FOR EXAMPLE ONLY AND DO NOT REPRESENT THE CURRENT OR FUTURE PERFORMANCE OF THE PROPERTY. THE VALUE OF THIS TRANSACTION TO YOU DEPENDS ON MANY FACTORS WHICH SHOULD BE EVALUATED BY YOUR TAX, FINANCIAL, AND LEGAL COUNSEL, YOU AND YOUR COUNSEL SHOULD CONDUCT A CAREFUL INDEPENDENT INVESTIGATION OF THE PROPERTY TO DETERMINE THAT IT IS SUITABLE TO YOUR NEEDS.

For more information:

Shelly Branscom, COIM shelly@gotspaceusa.com 505 414 2669

IN THE EAST NOB