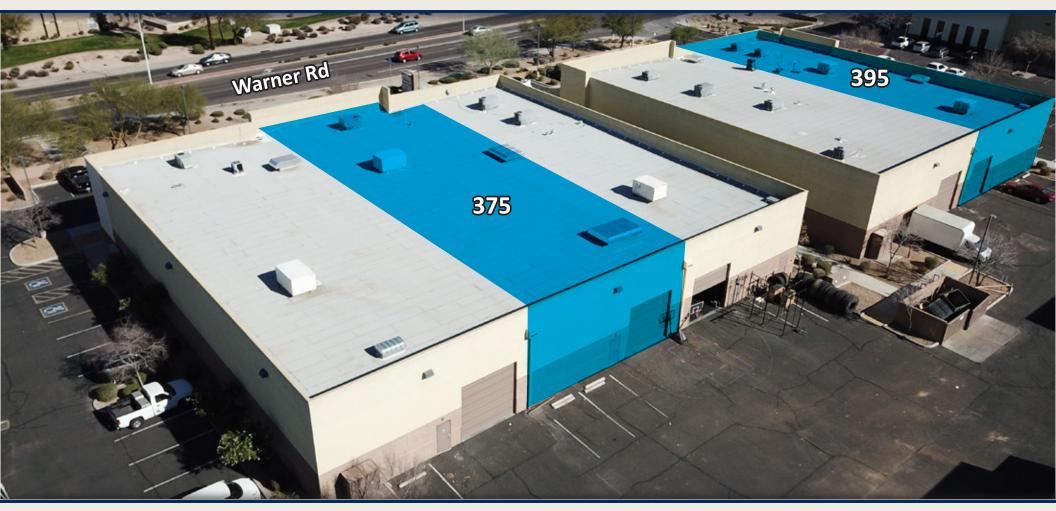

#### 375 E Warner Rd & 395 E Warner Rd | CHANDLER, ARIZONA

Great Visibility & Frontage on Warner Avenue

\$125/SF Sale Price: Lease Rate: \$0.85/SF/GRS

For further details and to arrange a tour:

**Leroy Breinholt** D: 480.966.6593 M: 602.377.4687 lbreinholt@cpiaz.com

### 375 E Warner Rd & 395 E Warner Rd | CHANDLER, ARIZONA

Great Visibility & Frontage on Warner Avenue

Sale Price: \$125/SF Lease Rate: \$0.85/SF/GRS

#### 375 E Warner Rd & 395 E Warner Rd | CHANDLER, ARIZONA

Great Visibility & Frontage on Warner Avenue

Sale Price: \$125/SF Lease Rate: \$0.85/SF/GRS

SALE/LEASE