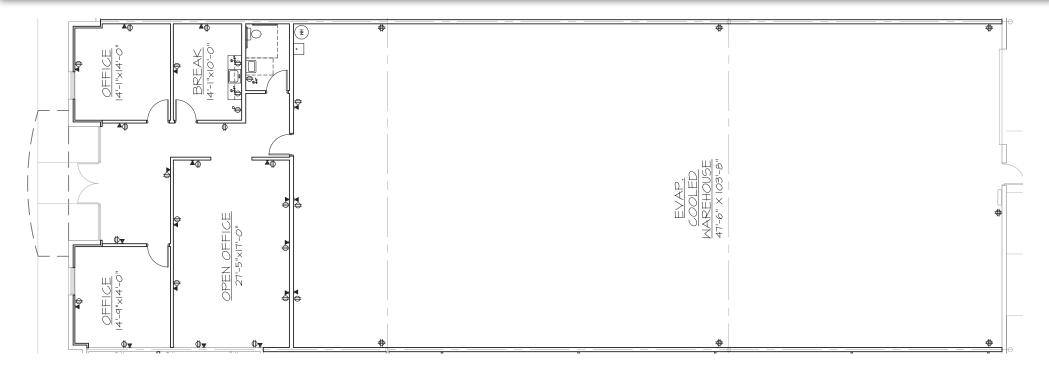

### 395 E Warner Rd, Suite 2

±2,250 SF Office ±5,719 SF Warehouse ±7,969 SF Total