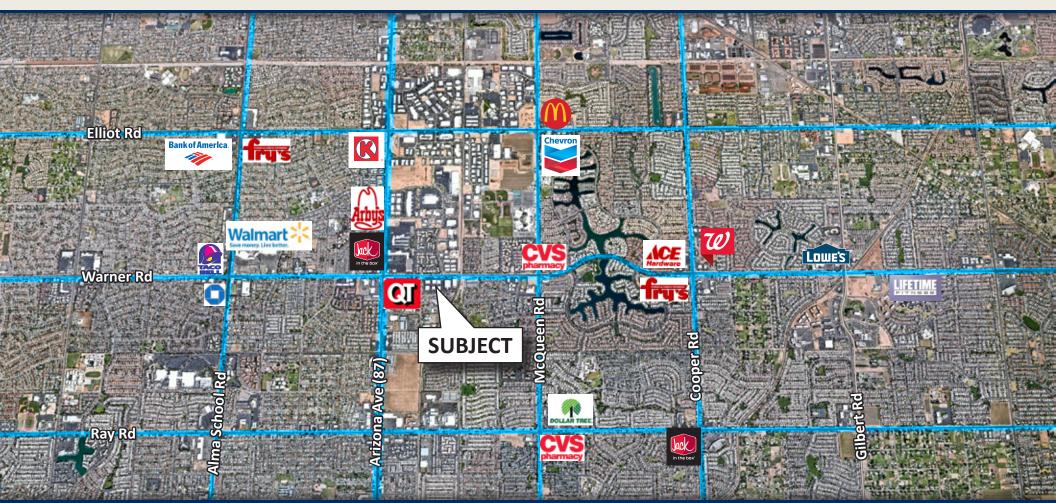

#### 375 E Warner Rd & 395 E Warner Rd | CHANDLER, ARIZONA

Great Visibility & Frontage on Warner Avenue

\$125/SF Sale Price: Lease Rate: \$0.85/SF/GRS

For further details and to arrange a tour:

**Leroy Breinholt** D: 480.966.6593 M: 602.377.4687 lbreinholt@cpiaz.com

### 375 E Warner Rd & 395 E Warner Rd | CHANDLER, ARIZONA

Great Visibility & Frontage on Warner Avenue

Sale Price: \$125/SF Lease Rate: \$0.85/SF/GRS