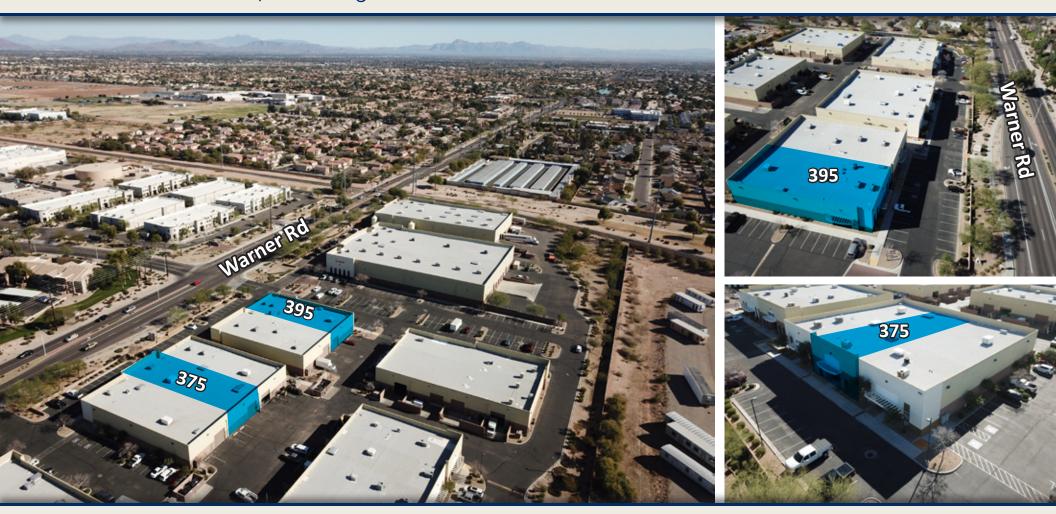

#### 375 E Warner Rd & 395 E Warner Rd | CHANDLER, ARIZONA

Great Visibility & Frontage on Warner Avenue

\$125/SF Sale Price: Lease Rate: \$0.85/SF/GRS

For further details and to arrange a tour:

**Leroy Breinholt** D: 480.966.6593 M: 602.377.4687 lbreinholt@cpiaz.com

### 375 E Warner Rd & 395 E Warner Rd | CHANDLER, ARIZONA

Great Visibility & Frontage on Warner Avenue

Sale Price: \$125/SF Lease Rate: \$0.85/SF/GRS