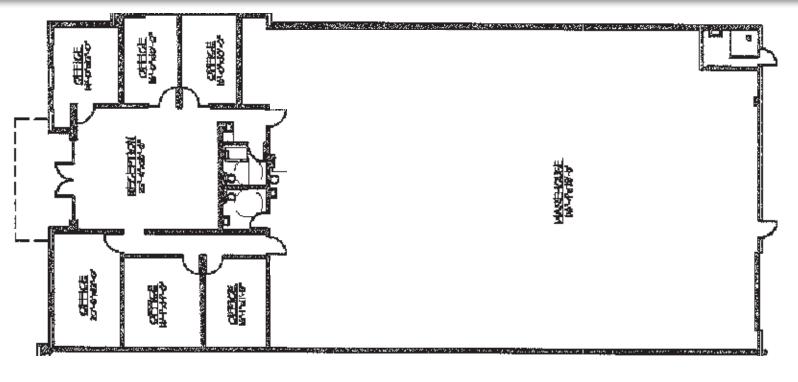

### 375 E Warner Rd, Suite 2

6,600 SF For Lease 1,426 SF Office EVAP cooled warehouse 18' Clear height Grade level loading Common truckwell

Reception 2 Offices Break room Bull pen Restroom Power: 225A, 208V

### 375 E Warner Rd, Suite 2

 $\pm$ 1,426 SF Office  $\pm$ 5,174 SF Warehouse  $\pm$ 6,600 SF Total