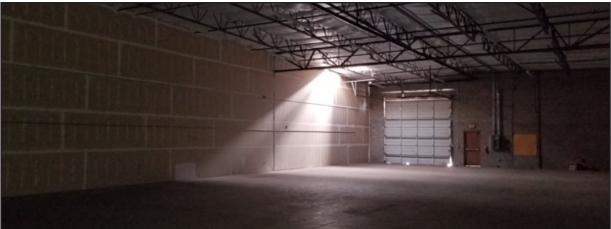

### 375 E Warner Rd, Suite 2

6,600 SF For Lease 1,426 SF Office EVAP cooled warehouse 18' Clear height Grade level loading Common truckwell

Reception 2 Offices Break room Bull pen Restroom Power: 225A, 208V