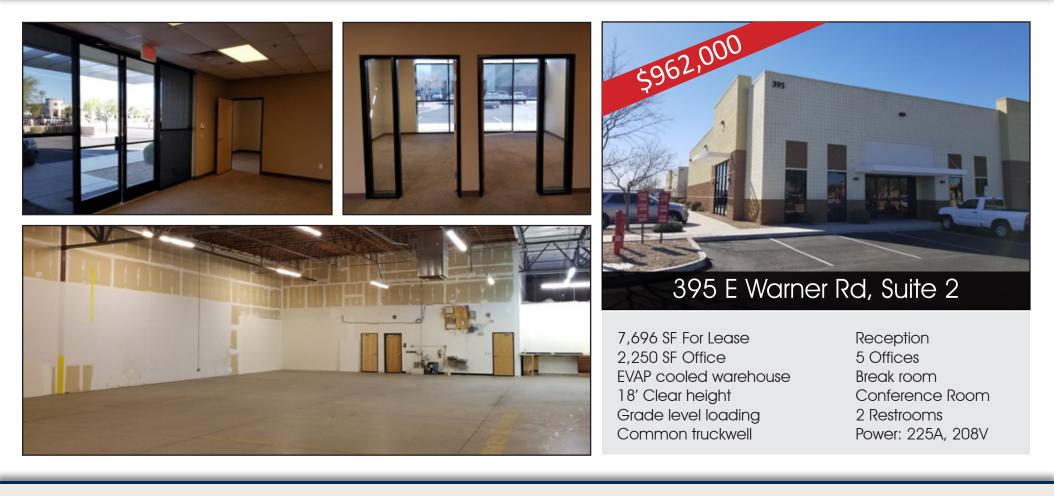

### 395 E Warner Rd, Suite 2

±2,250 SF Office ±5,719 SF Warehouse ±7,969 SF Total