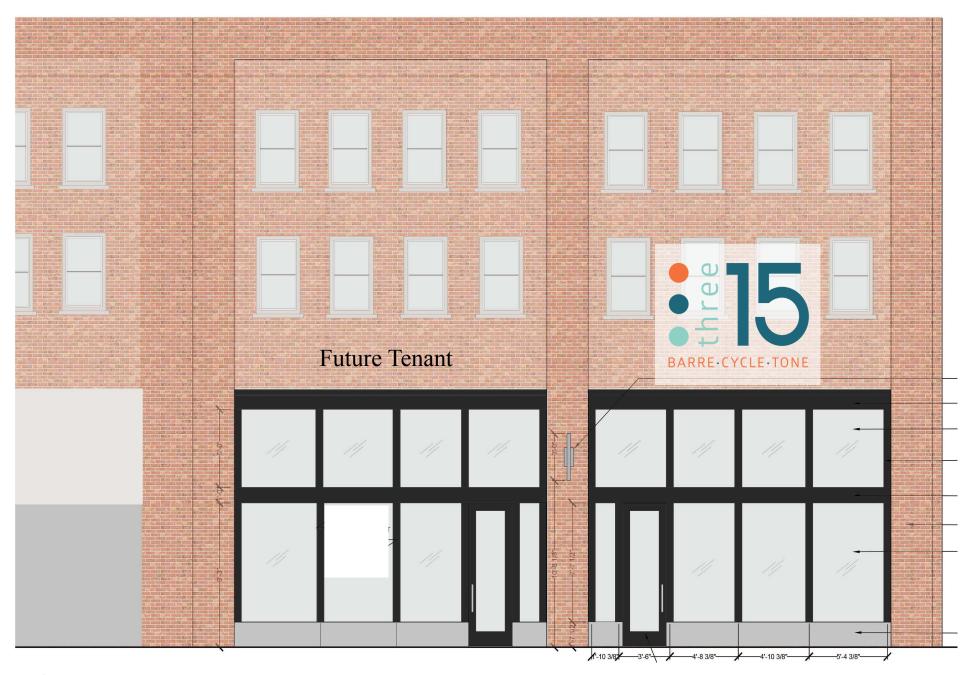

## Retail/ Office Space for Lease

Rhodes Carroll Loft Building

2211 2nd Ave North Birmingham Al 35203

Property Info:

2,000sf office or retail space for Lease

Located on popular 2nd avenue north downtown Birmingham, adjacent to popular restaurants such as El Barrio and across from Bamboo on 2nd and next door to the future home of Studio 315 which is currently being built-out.

Ideal location for retail or professional office user with heavy foot traffic and excellent visibility.

Street level parking or leasable parking lot adjacent (separate owner).

Rate: \$24.50 psf NNN plus HOA dues