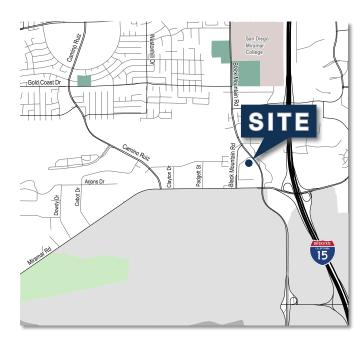

#### **PROPERTY FEATURES**

- Shared collaborative space with shared reception, conference room and kitchen
- · Professionally designed
- · Quality image
- · Recently renovated
- Immediate access to I-15 and Hwy 52
- Mix of open area and private offices available
- Retail amenities nearby
- · See reverse side for floor plans and details