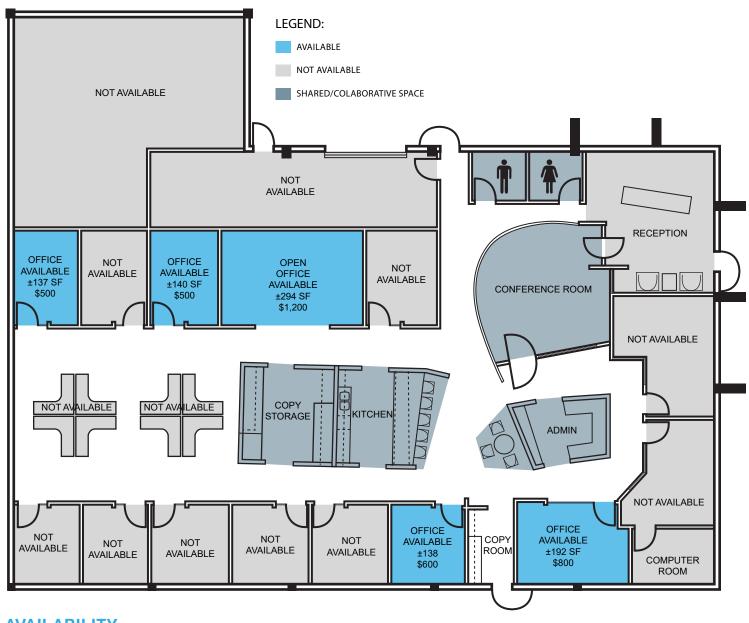

### **AVAILABILITY**

• Approximately ±137 SF to ±434 SF

## **AVAILABILITY**

APPROXIMATE RSF COMMENTS

±137 SF to ±434 SF

Shared reception, conference room, kitchen and restrooms. Multiple private offices and storage space available.