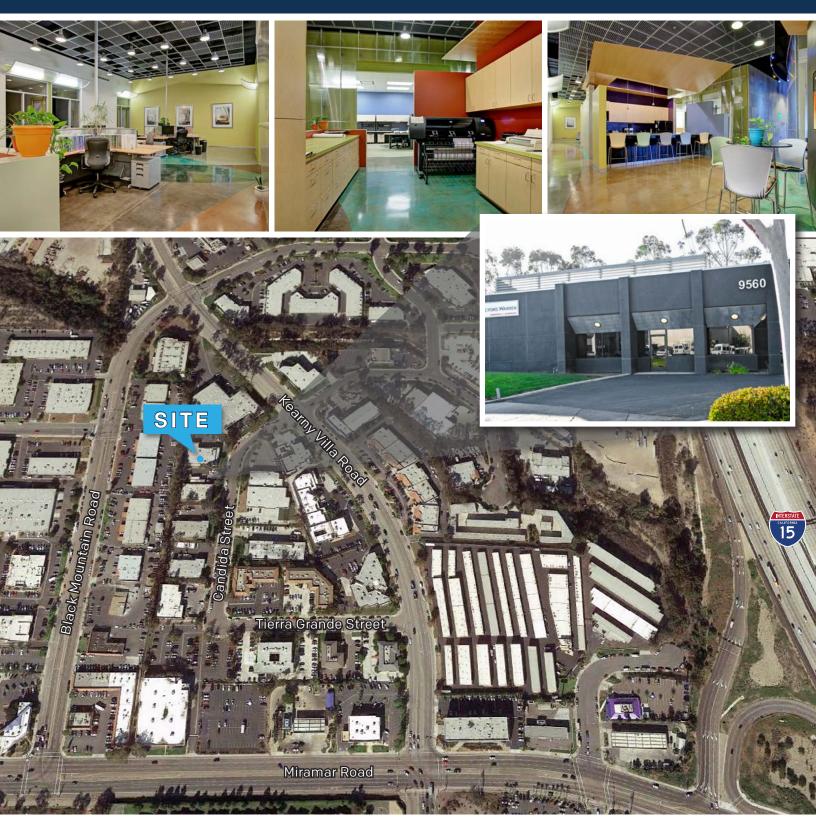

# Shared Collaborative Creative Office Space 9560 CANDIDA STREET | SAN DIEGO, CA 92126

#### **PROPERTY FEATURES**

- Shared collaborative space with shared reception, conference room and kitchen
- · Professionally designed
- · Quality image
- · Recently renovated
- Immediate access to I-15 and Hwy 52
- Mix of open area and private offices available
- Retail amenities nearby
- · See reverse side for floor plans and details

## FOR LEASE | Shared Collaborative Creative Office Space

9560 CANDIDA STREET | SAN DIEGO, CA 92126