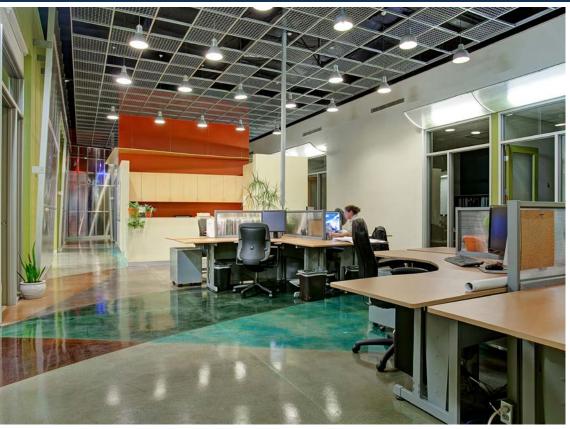

#### **PROPERTY FEATURES**

- Shared collaborative space with shared reception, conference room and kitchen
- · Professionally designed
- · Quality image
- · Recently renovated
- Immediate access to I-15 and Hwy 52
- Mix of open area and private offices available
- Retail amenities nearby
- · See reverse side for floor plans and details

## **AVAILABILITY**

APPROXIMATE RSF COMMENTS

±137 SF to ±434 SF

Shared reception, conference room, kitchen and restrooms. Multiple private offices and storage space available.