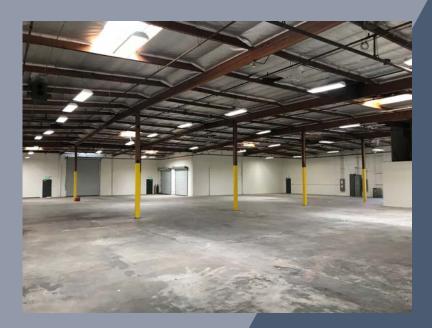

# BUILDING AMENITIES

- Freestanding building of approximately 13,717 SF on 0.8 acre lot
- M-2 Zoning Escondido allows for a wide variety of uses including outside storage and manufacturing
- Fenced concrete yard area
- Upgraded lighting in warehouse
- Heavy power: 400 Amps of 277/480v power
- Close proximity to Highway 78 & I-15

# BUILDING SUMMARY

|  | Address:                                                              | 1449 Simpson Way   Escondido, CA                                     |                                                                         |
|--|-----------------------------------------------------------------------|----------------------------------------------------------------------|-------------------------------------------------------------------------|
|  | Size:                                                                 | Approximately 13,717 SF freestanding building                        |                                                                         |
|  | Lot Size:                                                             | Approximately 0.8 acres                                              |                                                                         |
|  | Office:                                                               | 1,800 SF, reception, three (3) private offices and large bullpen     |                                                                         |
|  | Clear Height:                                                         | 16' minimum clear height                                             |                                                                         |
|  | Driveways/<br>Yard:                                                   | Concrete                                                             |                                                                         |
|  | Loading:                                                              | Two (2) dock high doors, one (1) 10'<br>wide x 14' high roll up door |                                                                         |
|  | Fire Sprinklers                                                       | Yes                                                                  |                                                                         |
|  | Yard:                                                                 | Fenced, secured concrete yard area                                   |                                                                         |
|  | Lease Rate:                                                           | \$1.05/PSF MG<br>\$0.05/PSF OPEX FEE                                 |                                                                         |
|  | PETER MERZ<br>760.448.1362<br>pmerz@lee-associates.co<br>DRE#01269042 | DRE#01215373                                                         | ALEX WEISS<br>760.448.2452<br>aweiss@lee-associates.cor<br>DRE#01893865 |