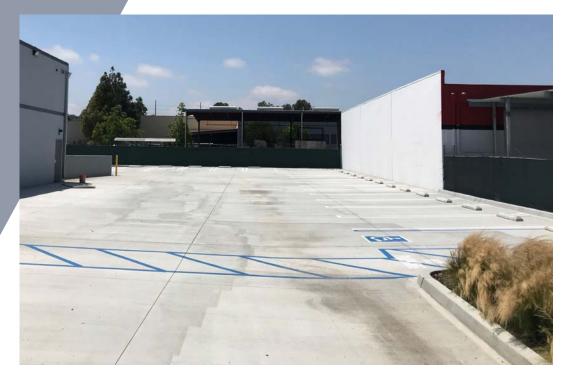

# BUILDING AMENITIES

- Freestanding building of approximately 13,717 SF on 0.8 acre lot
- M-2 Zoning Escondido allows for a wide variety of uses including outside storage and manufacturing
- Fenced concrete yard area
- Upgraded lighting in warehouse
- Heavy power: 400 Amps of 277/480v power
- Close proximity to Highway 78 & I-15

# BUILDING SUMMARY

|  | Address:                                                              | 1449 Simpson Way   Escondido, CA                                     |                                                                         |
|--|-----------------------------------------------------------------------|----------------------------------------------------------------------|-------------------------------------------------------------------------|
|  | Size:                                                                 | Approximately 13,717 SF freestanding building                        |                                                                         |
|  | Lot Size:                                                             | Approximately 0.8 acres                                              |                                                                         |
|  | Office:                                                               | 1,800 SF, reception, three (3) private offices and large bullpen     |                                                                         |
|  | Clear Height:                                                         | 16' minimum clear height                                             |                                                                         |
|  | Driveways/<br>Yard:                                                   | Concrete                                                             |                                                                         |
|  | Loading:                                                              | Two (2) dock high doors, one (1) 10'<br>wide x 14' high roll up door |                                                                         |
|  | Fire Sprinklers                                                       | Yes                                                                  |                                                                         |
|  | Yard:                                                                 | Fenced, secured concrete yard area                                   |                                                                         |
|  | Lease Rate:                                                           | \$1.05/PSF MG<br>\$0.05/PSF OPEX FEE                                 |                                                                         |
|  | PETER MERZ<br>760.448.1362<br>pmerz@lee-associates.co<br>DRE#01269042 | DRE#01215373                                                         | ALEX WEISS<br>760.448.2452<br>aweiss@lee-associates.cor<br>DRE#01893865 |