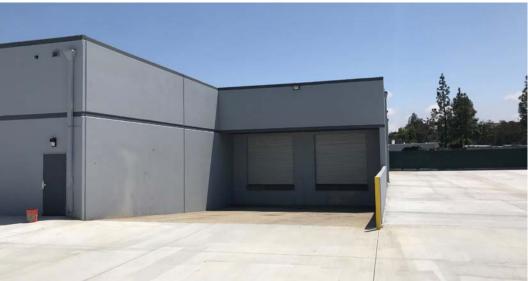

# BUILDING SUMMARY

|  | Address:                                                              | 1449 Simpson Way   Escondido, CA                                     |                                                                         |
|--|-----------------------------------------------------------------------|----------------------------------------------------------------------|-------------------------------------------------------------------------|
|  | Size:                                                                 | Approximately 13,717 SF freestanding building                        |                                                                         |
|  | Lot Size:                                                             | Approximately 0.8 acres                                              |                                                                         |
|  | Office:                                                               | 1,800 SF, reception, three (3) private offices and large bullpen     |                                                                         |
|  | Clear Height:                                                         | 16' minimum clear height                                             |                                                                         |
|  | Driveways/<br>Yard:                                                   | Concrete                                                             |                                                                         |
|  | Loading:                                                              | Two (2) dock high doors, one (1) 10'<br>wide x 14' high roll up door |                                                                         |
|  | Fire Sprinklers                                                       | Yes                                                                  |                                                                         |
|  | Yard:                                                                 | Fenced, secured concrete yard area                                   |                                                                         |
|  | Lease Rate:                                                           | \$1.05/PSF MG<br>\$0.05/PSF OPEX FEE                                 |                                                                         |
|  | PETER MERZ<br>760.448.1362<br>pmerz@lee-associates.co<br>DRE#01269042 | DRE#01215373                                                         | ALEX WEISS<br>760.448.2452<br>aweiss@lee-associates.cor<br>DRE#01893865 |