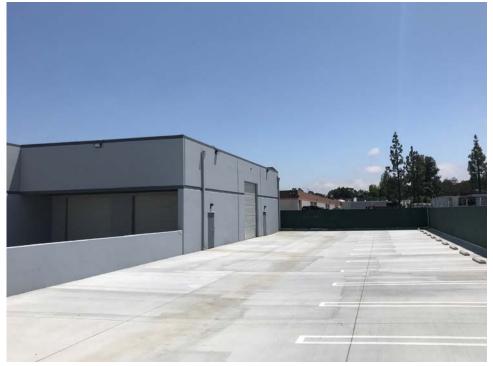

## 13,717 SF FREESTANDING BUILDING

# BUILDING AMENITIES

- Freestanding building of approximately 13,717 SF on 0.8 acre lot
- M-2 Zoning Escondido allows for a wide variety of uses including outside storage and manufacturing
- Fenced concrete yard area
- Upgraded lighting in warehouse
- Heavy power: 400 Amps of 277/480v power
- Close proximity to Highway 78 & I-15