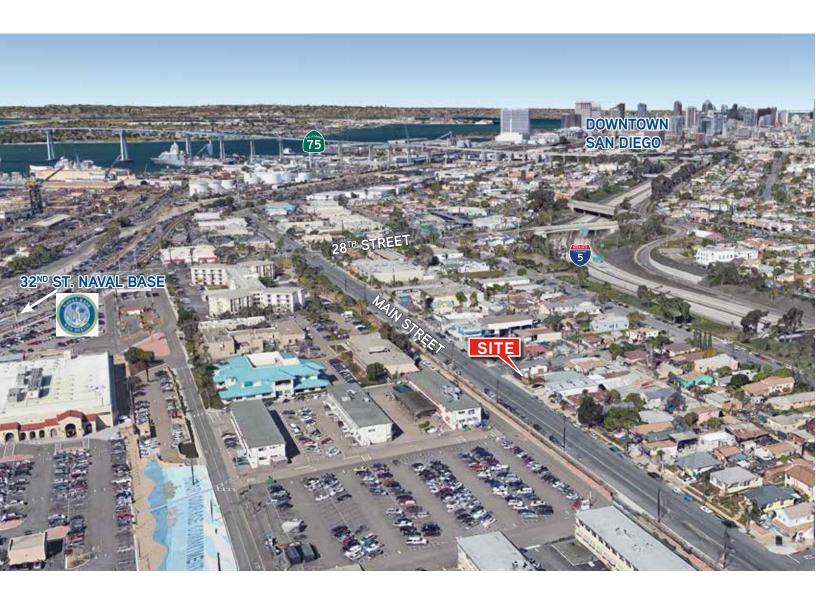

#### **PROPERTY DETAILS**

- > ±2,400 SF Industrial/Office building that is situated on a 7,313 SF lot \*
  - Ground level truck door
- > Fenced yard and parking area
- > Strategic, Central San Diego location
- Fast ingress/egress to highways 👸 📆 🚳
- Near Downtown San Diego
- Close proximity to 32nd Street Naval Base
- > Lease Rate: Negotiable
- \* Owner may reserve some parking spaces for its use