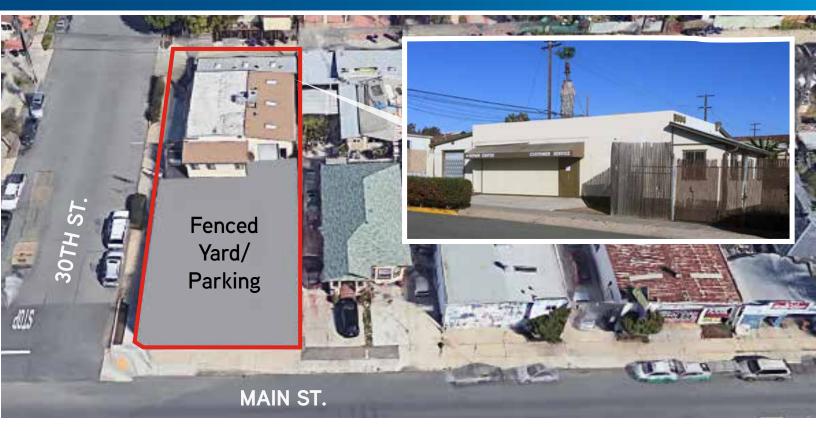

## ± 2,400 SF INDUSTRIAL/OFFICE BUILDING & SMALL FENCED YARD/PARKING

#### **PROPERTY DETAILS**

- > ±2,400 SF Industrial/Office building that is situated on a 7,313 SF lot \*
  - Ground level truck door
- > Fenced yard and parking area
- > Strategic, Central San Diego location
- Fast ingress/egress to highways 👸 📆 🚳
- Near Downtown San Diego
- Close proximity to 32nd Street Naval Base
- > Lease Rate: Negotiable
- \* Owner may reserve some parking spaces for its use

# ± 2,400 SF INDUSTRIAL/OFFICE BUILDING & SMALL FENCED YARD/PARKING

**3004 MAIN STREET** SAN DIEGO, CA 92113