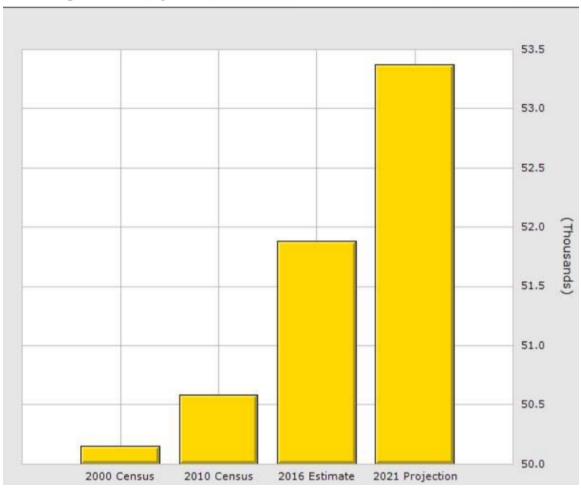

# 11026 Long Beach Blvd

5 Mile

3 Mile

# **DEMOGRAPHICS** | Population

| Population             | I WIIIC   | O WING    | 3 WITE    |
|------------------------|-----------|-----------|-----------|
| 2016 Total Population: | 51,883    | 412,692   | 991,909   |
| 2021 Population:       | 53,371    | 424,314   | 1,019,593 |
| Pop Growth 2016-2021:  | 2.87%     | 2.82%     | 2.79%     |
| Average Age:           | 32.70     | 32.40     | 32.70     |
| Households             |           |           |           |
| 2016 Total Households: | 11,297    | 96,030    | 244,712   |
| HH Growth 2016-2021:   | 3.18%     | 3.01%     | 2.93%     |
| Median Household Inc:  | \$40,057  | \$39,801  | \$39,458  |
| Avg Household Size:    | 4.40      | 4.20      | 4.00      |
| 2016 Avg HH Vehicles:  | 2.00      | 2.00      | 2.00      |
| Housing                |           |           |           |
| Median Home Value:     | \$304,635 | \$284,738 | \$296,697 |

1957

1 Mile

For Information, please contact:

Joseph Khoshsima,

DRE#01739843

Senior Associate joseph@simarealtyinc.com

Direct: (213) 675-9775

8746 Holloway Dr

Median Year Built:

1959

1957

11026 Long Beach Blvd, Lynwood CA 90262