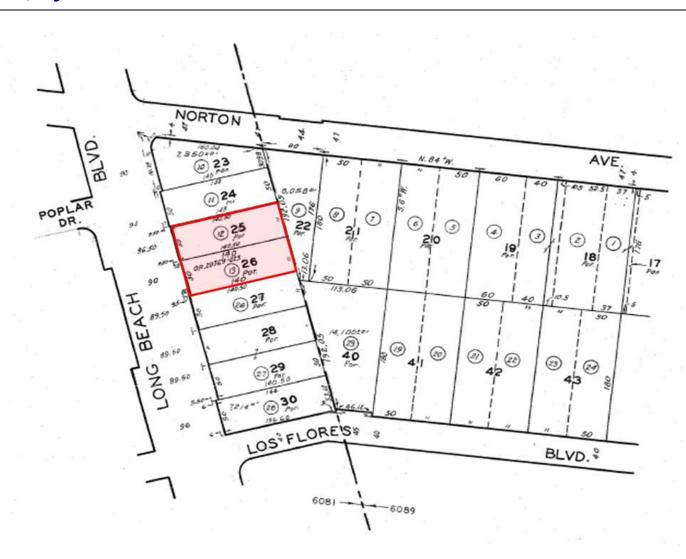

## Site Plan

Approximately 14,000 sqft of

Land for sale or build to suit

APN # 6191-008-012

& 013

For Information, please contact:

Joseph Khoshsima,

DRE#01739843