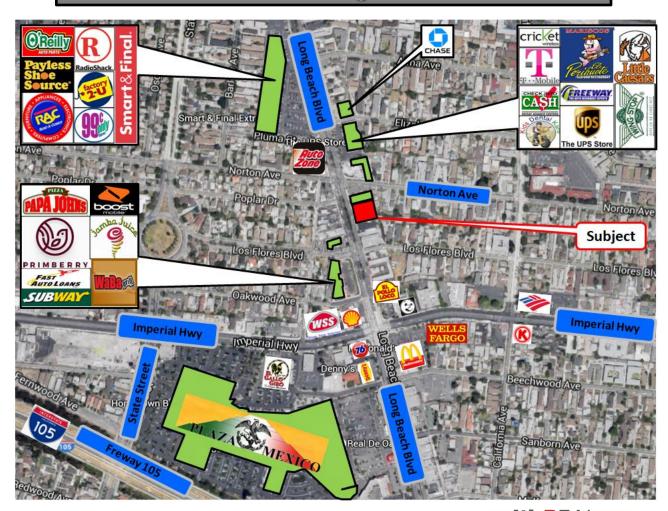

## AREA MAP

#### In the immediate area of:

- Freeway 105
- Plaza Mexico
- Oakwood Plaza
- Norton Plaza
- St Francis Medical Center

**Asking Price:** \$700,000 \$50/sqft

For Information, please contact:

Joseph Khoshsima,