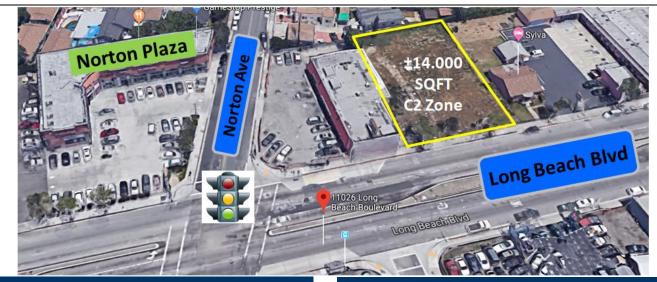

### 11026 Long Beach Blvd, Lynwood CA 90262

## 11026 Long Beach Blvd

#### **Commercial Land**

"Mix Use"
"Retail"
"Apartment"

**GREAT LOCATION** 

**North of Plaza Mexico** 

Across from Oakwood Plaza

**South of Norton Plaza Heavy Traffic Volume** 

For Information, please contact:

#### **PROPERTY PROFILE & FEATURES**

• Lot Size: 14,000 SF

Year Built: New development

• Zone: LYC2A

Build to suit or purchase opportunity

Located in busiest area of Lynwood

Lynwood Downtown Village II

Across from Auto Zone - new building

#### **AREA DESCRIPTION**

- North of Plaza Mexico
- South of Norton Plaza
- Across from Oakwood Plaza & new Auto Zone
- Close to freeway 105 entrance and exit
- High Traffic volume area
- Over 41,000 day time population in 1 mile