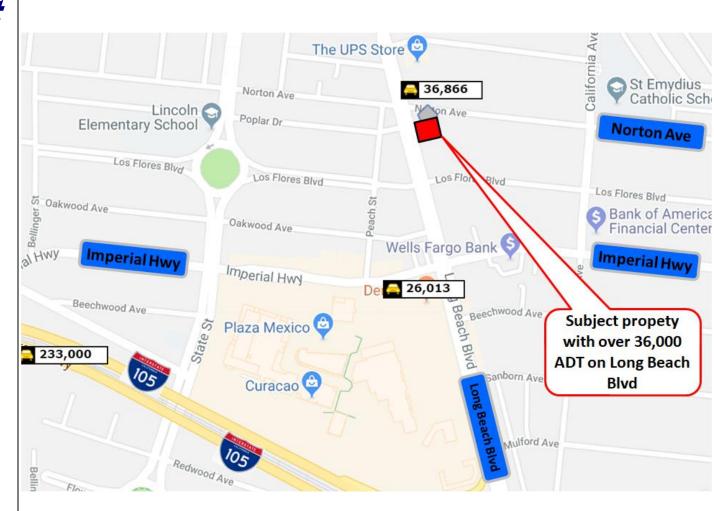

## Traffic Count

Over 36,000 average daily traffic on Long Beach Blvd

For Information, please contact:

Joseph Khoshsima,

DRE#01739843

Senior Associate joseph@simarealtyinc.com

Direct: (213) 675-9775

8746 Holloway Dr