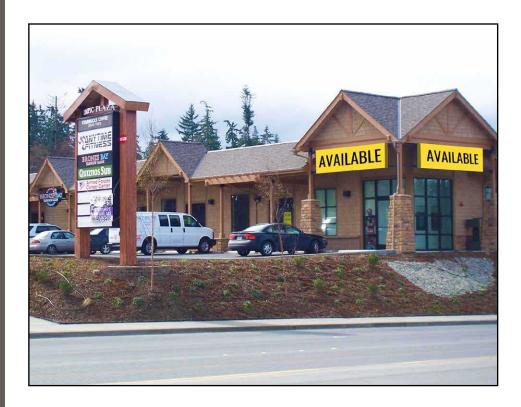

## **OLYMPIC PLAZA**

## HIGHWAY 101 & DEL GUZZI DR:

1,476 SF \$15.00 PSF PLUS NNN SPACES CAN BE COMBINED

1,487 SF \$15.00 PSF PLUS NNN

1,920 SF \$18.00 PSF PLUS NNN ENDCAP

- · Location has great access from Highway 101
- Site is located just 13 miles from Sequim
- · Located just minutes from downtown Port Angeles
- Located on a lighted intersection
- Excellent retail/office opportunities
- Large pylon sign available on Highway 101
- Only 2 miles from the Port Angeles ferry landing