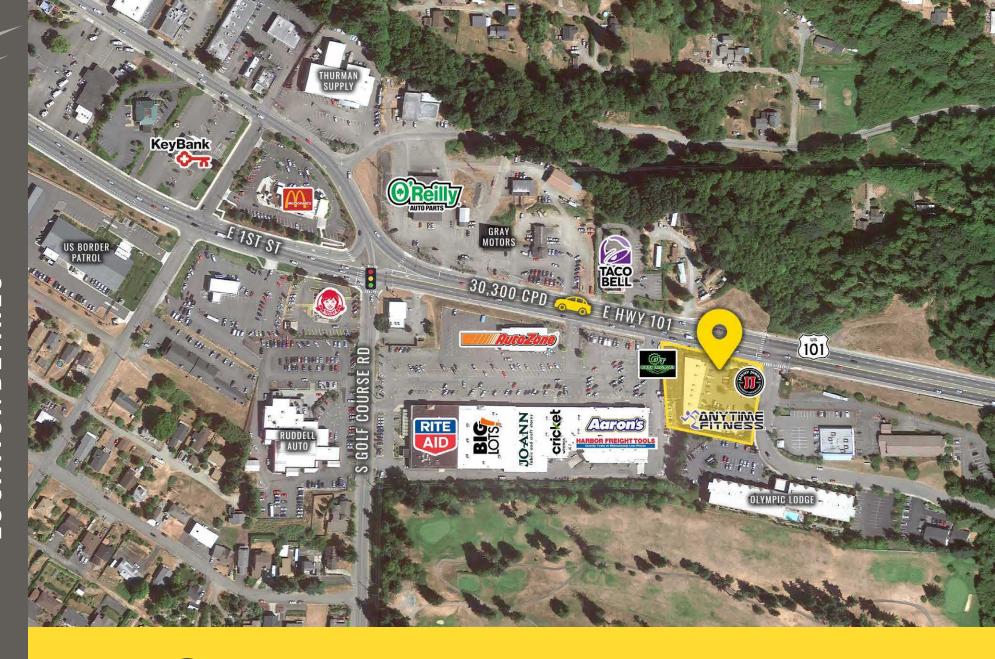

## **NEARBY TENANTS**

Located directly along HWY 101

Located moments from downtown Port Angeles

30,300 CPD HWY 101