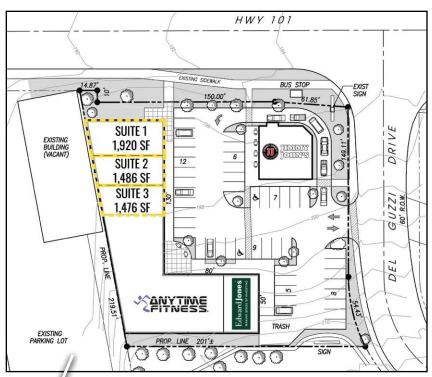

## HIGHWAY 101 & DEL GUZZI DR:

1,476 SF \$15.00 PSF PLUS NNN SPACES CAN BE COMBINED

1,487 SF \$15.00 PSF PLUS NNN

1,920 SF \$18.00 PSF PLUS NNN ENDCAP

- · Location has great access from Highway 101
- Site is located just 13 miles from Sequim
- · Located just minutes from downtown Port Angeles
- Located on a lighted intersection
- Excellent retail/office opportunities
- Large pylon sign available on Highway 101
- Only 2 miles from the Port Angeles ferry landing