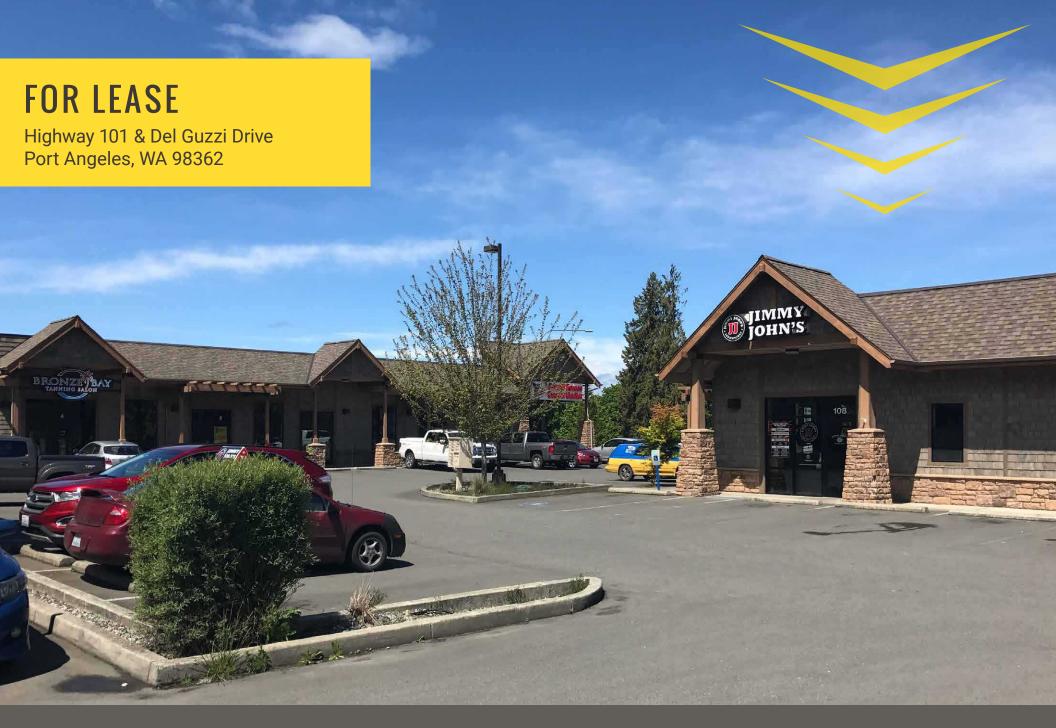

## **OLYMPIC PLAZA**

## HIGHWAY 101 & DEL GUZZI DR:

1,476 SF \$15.00 PSF PLUS NNN SPACES CAN BE COMBINED

1,487 SF \$15.00 PSF PLUS NNN

1,920 SF \$18.00 PSF PLUS NNN ENDCAP

- · Location has great access from Highway 101
- Site is located just 13 miles from Sequim
- · Located just minutes from downtown Port Angeles
- Located on a lighted intersection
- Excellent retail/office opportunities
- Large pylon sign available on Highway 101
- Only 2 miles from the Port Angeles ferry landing