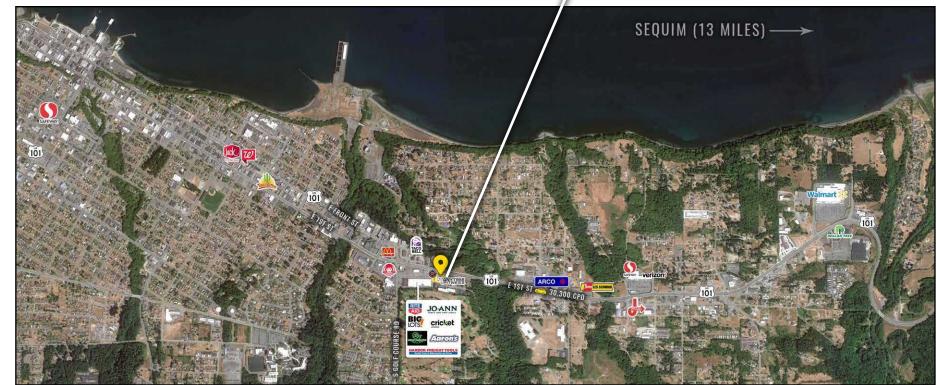

## **NEARBY TENANTS**

Located directly along HWY 101

Located moments from downtown Port Angeles

30,300 CPD HWY 101