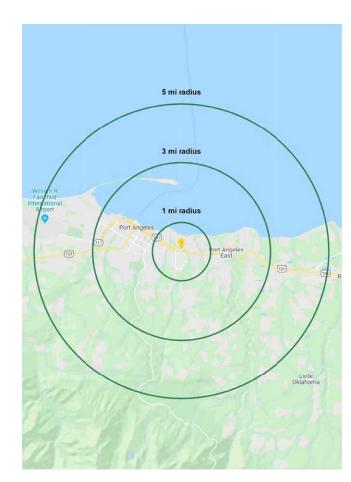

|              |            | \$                |                    |
|--------------|------------|-------------------|--------------------|
| Regis - 2020 | Population | Average HH Income | Daytime Population |
| Mile 1       | 3,806      | \$66,377          | 4,803              |
| Mile 3       | 18,990     | \$70,055          | 20,795             |
| Mile 5       | 29,387     | \$70,392          | 26,881             |