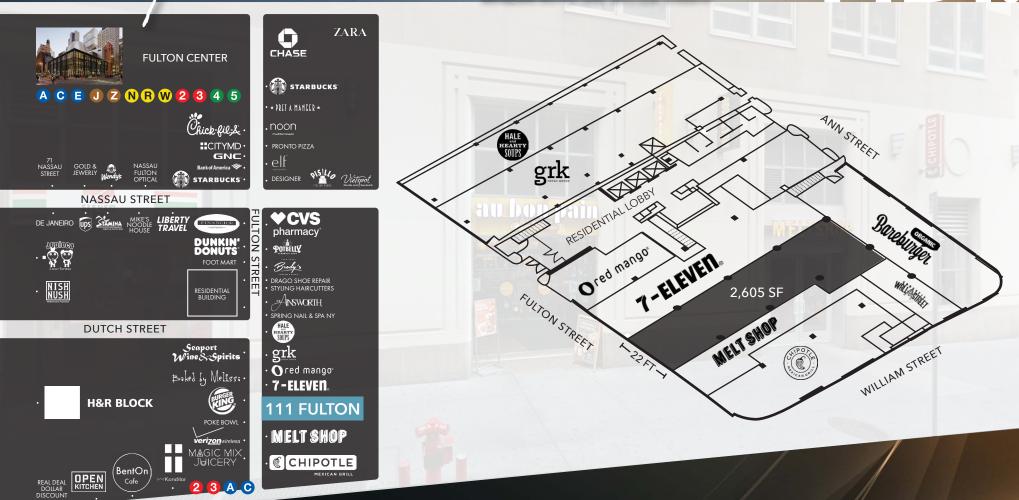

111-

**FRONTAGE** Approximately 22 FT

**CEILING HEIGHT** 20 FT

**POSSESSION** Arranged

## COMMENTS

Located at the base of a 163-unit luxury residential development in Financial District - just 3 blocks from the Fulton Transit Center

A C E J Z N R W 2 3 4 5

Join the fantastic food corridor including GRK, Meltshop, Starbucks, Bareburger, Noon Mediterranean, Shake Shack, Chick-fil-A, Chiptole, Pret A Manger, Baked By Melissa and Hale & Hearty

HVAC in place

CONTRACTOR OF THE STREETS au bon Dain 9

> The Financial District has seen an 85% increase in *residential growth* #1 in the US

Blade Signage

BETWEEN DUTCH AND WILLIAM STREETS

1JohSTREET

CONTACT EXCLUSIVE AGENT