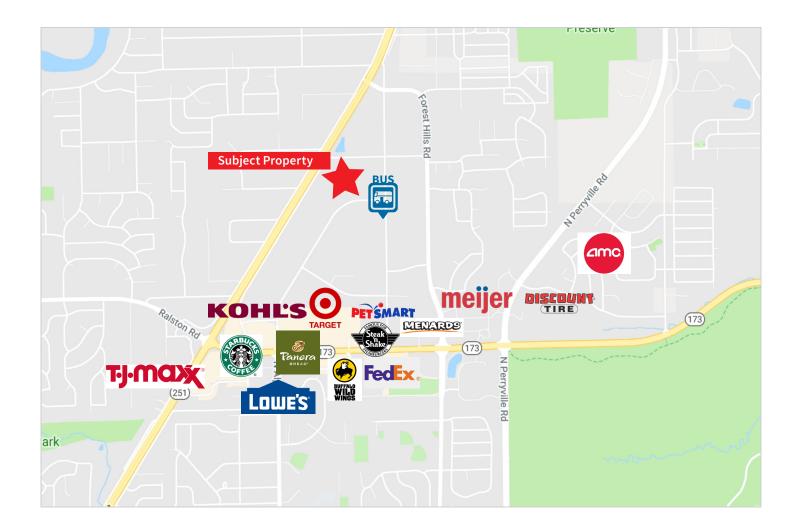

arking Ratio
  - 230+ parking spaces
- Available Immediately
- Docks and drive-in doors can be added based on tenant requirements

## Features

- Former contact center with all infrastructure remaining
- Landlord willing to BTS (to lease or own) on adjacent land or sell existing building
- Signage available
- Generator and UPS in place
- Ample restrooms, training and break room space
- Full building security monitoring and alarm system
- Enterprise Zone location offers State income tax liability reduction of 0.5% and sales tax waiver on improvements to space

## 9942 N. Alpine Road, Machesney Park, IL

#### Deanna Becker

+1 312 228 2578 deanna.becker@am.jll.com

#### Karen B. Walsh, CCIM

+1 815 218 3438 karen.walsh@cbre.com

### Jennifer Berry

+1 815 871 6156 jennifer.berry@cbre.com





## **Rockford Metropolitan Statistical Area Demographics**

| Total Population:                          | 346,076 |
|--------------------------------------------|---------|
| CSR 1 Entry wage (U.S. = \$11.65):         | \$11.40 |
| CSR 2 Entry wage (U.S. = \$13.85):         | \$13.49 |
| Population Growth (2011-2016):             | -0.90%  |
| CSR Count:                                 | 3,862   |
| Unemployment (U.S. = 4.0%):                | 6.3%    |
| Some College Education Index (U.S. = 100): | 121     |
| HS Education Index (U.S. = 100):           | 125     |
| Right to Work:                             | No      |







#### DISCLAIMER

Although information has been obtained from sources deemed reliable, neither Owner nor JLL makes any guarantees, warranties or representations,