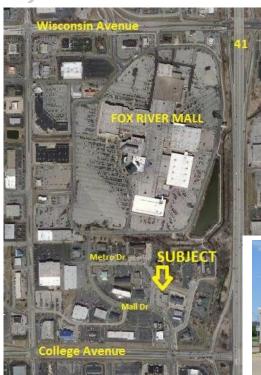

## **Property Features**

- Premier retail/office building located at main entrance to Fox River Mall
- Well situated on lot to provide maximum exposure
- In area of new buildings and development
- Building sits on +/- .92 acres and features a dock door and 800 amp electric, internal walls are not load bearing
- · Country Village is relocating

### Location

 From Highway 41, exit College Avenue to the West, take first right on to Mall drive, building on the right

For more information, please contact John Ross (920) 428-7020 jross@jrossassoc.com J. Ross & Associates, LLC