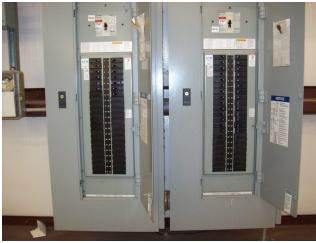

#### PROPERTY HIGHLIGHTS

- 3,000 SF office, 5,000 SF warehouse
- Cross dock trailer parking at back of building (8 spaces).
- 1 dock high door on side of building.
- Electricity: Two 120/240 volt 1 PH, 3W panels

### **Additional Photos**

**COMMERCIAL & INVESTMENT DIVISION** 

Information is deemed reliable but is not guaranteed. Agency Disclosure: RPM Group is the agent for the owner of the property described herein.