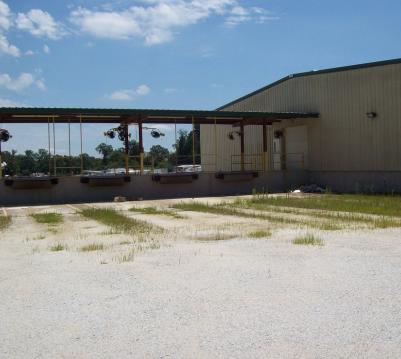

#### PROPERTY HIGHLIGHTS

- 3,000 SF office, 5,000 SF warehouse
- Cross dock trailer parking at back of building (8 spaces).
- 1 dock high door on side of building.
- Electricity: Two 120/240 volt 1 PH, 3W panels

### **Additional Photos**

**COMMERCIAL & INVESTMENT DIVISION** 

Information is deemed reliable but is not guaranteed. Agency Disclosure: RPM Group is the agent for the owner of the property described herein.