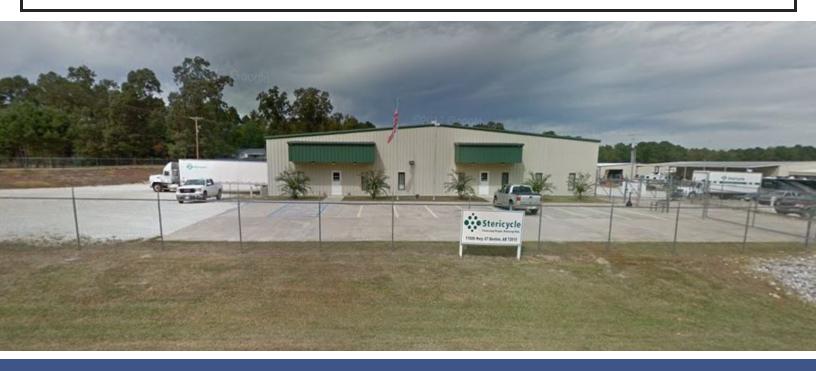

### 11606 Hwy. 67 | Benton, AR 72015

#### PROPERTY HIGHLIGHTS

- 3,000 SF office, 5,000 SF warehouse
- Cross dock trailer parking at back of building (8 spaces).
- 1 dock high door on side of building.
- Electricity: Two 120/240 volt 1 PH, 3W panels