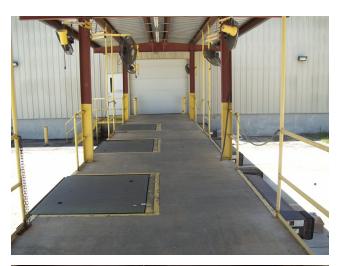

#### PROPERTY HIGHLIGHTS

- 3,000 SF office, 5,000 SF warehouse
- Cross dock trailer parking at back of building (8 spaces).
- 1 dock high door on side of building.
- Electricity: Two 120/240 volt 1 PH, 3W panels

## **Additional Photos**

**COMMERCIAL & INVESTMENT DIVISION** 

Information is deemed reliable but is not guaranteed. Agency Disclosure: RPM Group is the agent for the owner of the property described herein.