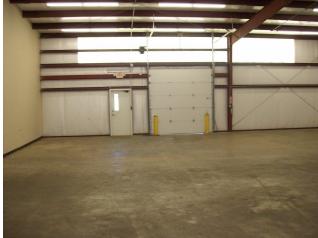

#### PROPERTY HIGHLIGHTS

- 3,000 SF office, 5,000 SF warehouse
- Cross dock trailer parking at back of building (8 spaces).
- 1 dock high door on side of building.
- Electricity: Two 120/240 volt 1 PH, 3W panels

### **Additional Photos**

**COMMERCIAL & INVESTMENT DIVISION** 

Information is deemed reliable but is not guaranteed. Agency Disclosure: RPM Group is the agent for the owner of the property described herein.