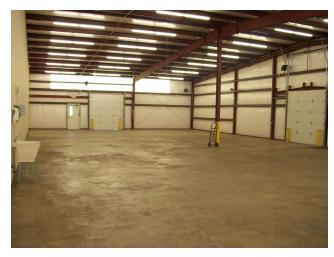

#### PROPERTY HIGHLIGHTS

- 3,000 SF office, 5,000 SF warehouse
- Cross dock trailer parking at back of building (8 spaces).
- 1 dock high door on side of building.
- Electricity: Two 120/240 volt 1 PH, 3W panels

### **Additional Photos**

**COMMERCIAL & INVESTMENT DIVISION** 

Information is deemed reliable but is not guaranteed. Agency Disclosure: RPM Group is the agent for the owner of the property described herein.