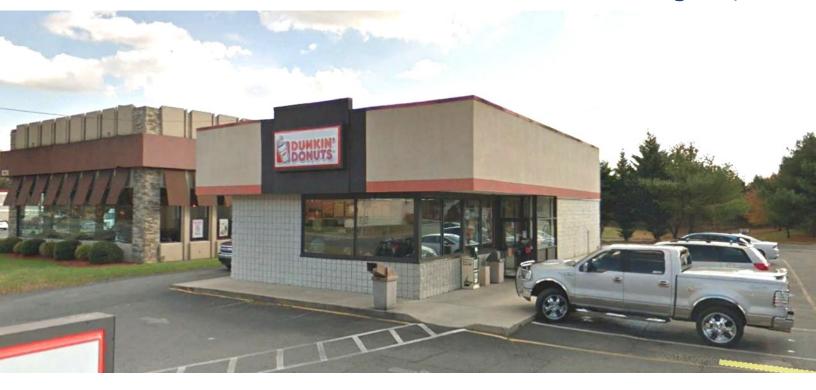

## For Lease

1230 Forrest Ave

Wilmington, DE

## **Property Information**

- ⇒ 2,159+/- SF Building, Office or Retail
- High Volume Location in West Dover
- Lease Price: \$32.00 psf NNN

| Demographics  | 1 Mile   | 3 Miles  | 5 Miles  |
|---------------|----------|----------|----------|
| Population    | 10,009   | 45,298   | 71,671   |
| Median Income | \$59,566 | \$49,081 | \$52,225 |