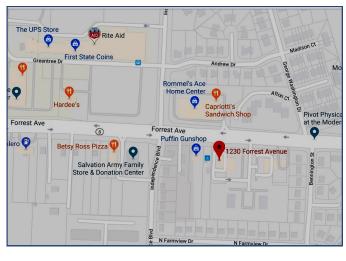

## For Lease

1230 Forrest Ave

Wilmington, DE

## **Property Information**

- ⇒ 2,159+/- SF Building, Office or Retail
- High Volume Location in West Dover
- Lease Price: \$32.00 psf NNN

| Demographics  | 1 Mile   | 3 Miles  | 5 Miles  |
|---------------|----------|----------|----------|
| Population    | 10,009   | 45,298   | 71,671   |
| Median Income | \$59,566 | \$49,081 | \$52,225 |