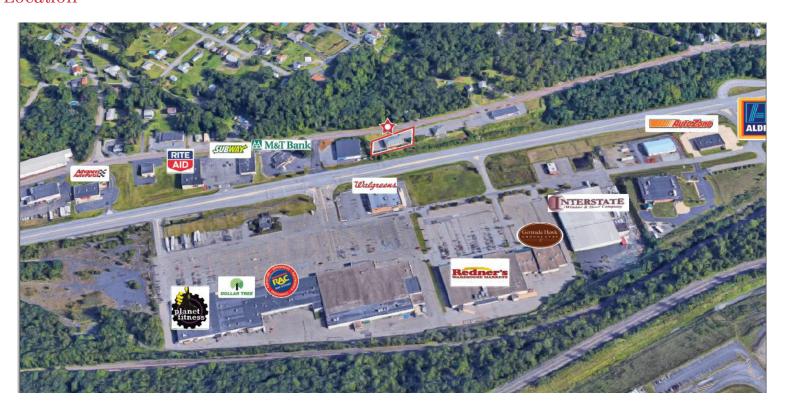

#### Location

**PARKING** 

30 parking spots

**LOCATION** 

Located in busy commercial corridor on North Twp Blvd.

(RT.11), 2.3 Miles to I-81

Click for

VIRTUAL TOUR

401 Laurel St Tour & Floor Plan