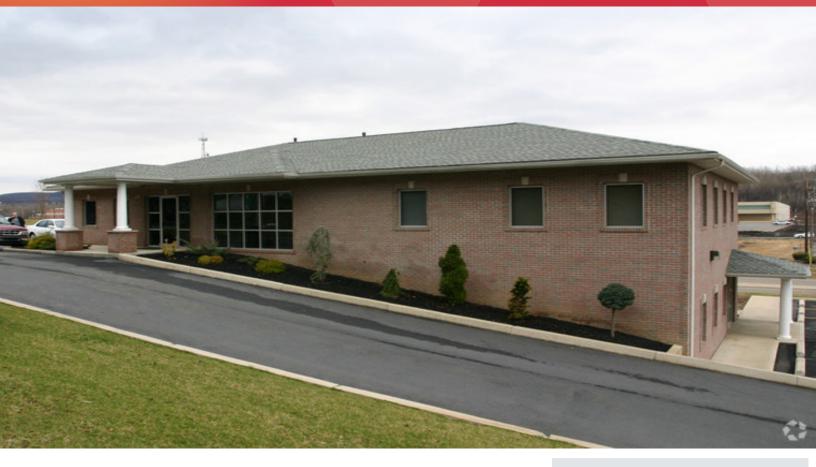

# **401 Laurel Street** Pittston PA 18640

2,000± SF OFFICE SPACE

## **Property Information**

**BUILDING SIZE** 

7,000± SF Multi-Tenant Office Building 2,000± SF Street level Office Space Available

**BUILDING DETAILS** 

Prestigious hilltop location with views

- Waiting Room
- Reception Office
- Seven (7) Offices
- Utility Room
- Storage
- Two (2) Bathrooms
- Shared Kitchen