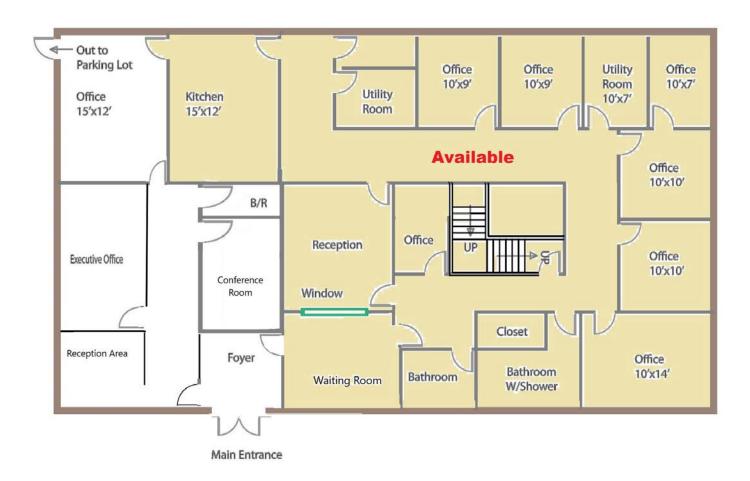

### Floor Plan

## **Property Information**

**BUILDING SIZE** 

7,000± SF Multi-Tenant Office Building 2,000± SF Street level Office Space Available

**BUILDING DETAILS** 

Prestigious hilltop location with views

- Waiting Room
- Reception Office
- Seven (7) Offices
- Utility Room
- Storage
- Two (2) Bathrooms
- Shared Kitchen