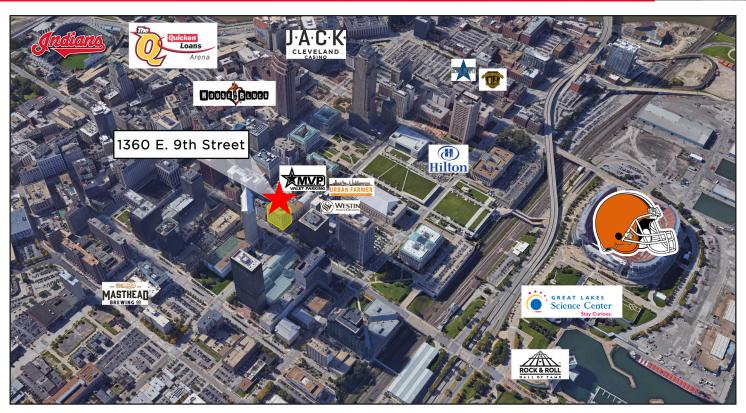

### **Property Highlights**

- Located at the corner of St. Clair Avenue and East 9th Street
- · Close proximity to top tier entertainment and residential districts of Downtown Cleveland, variety of lakefront attractions, and historic four-block central plaza (Public Square)
- Abundant parking including on-site valet parking
- · Highly accessible by freeway and thirty minutes from Cleveland Hopkins International Airport
- · Newly opened Sausalito on Ninth with Patio
- On site caterer and quick lunch / breakfast stop with local Legend Anna-in-the-Raw!