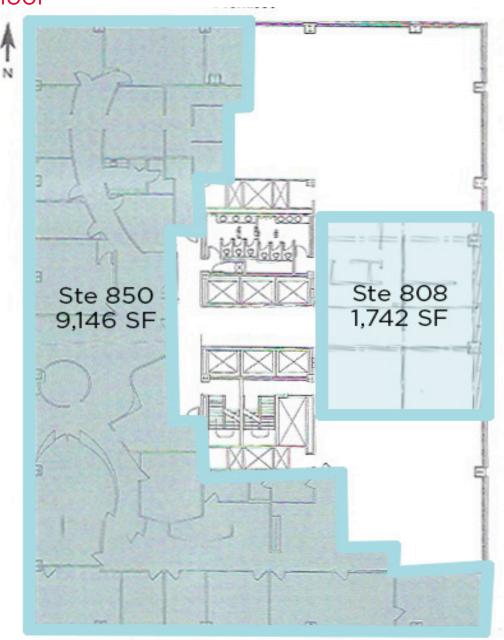

| SUITE                                 | OFFICE SF                                                 |
|---------------------------------------|-----------------------------------------------------------|
| 720<br>730<br>808<br>850<br>Penthouse | 6,589 SF<br>11,143 SF<br>1,742 SF<br>9,146 SF<br>5,772 SF |
|                                       |                                                           |

3 Summit Park Drive Suite 200

Cleveland, Ohio 44131 Main 216.520.1200 Fax 216.520.1828

crescorealestate.com

Floorplan Eighth Floor

RICO A. PIETRO, SIOR

Principal 216.525.1473

rpietro@crescorealestate.com

**ELIOT KIJEWSKI, SIOR** 