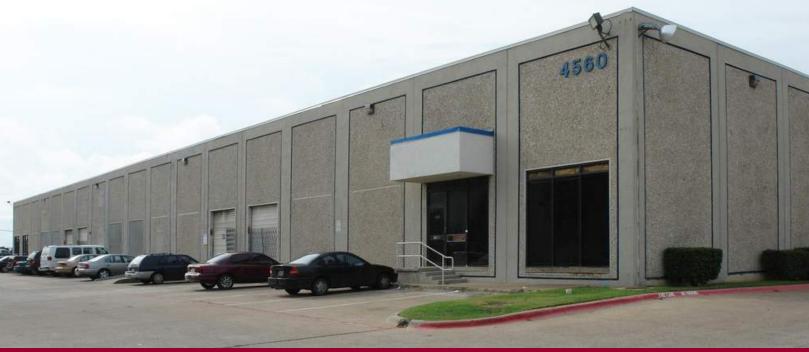

## 4560 Leston Street, Dallas, TX 75247

32,400 SF AVAILABLE

#### **BUILDING DATA**

Total Building SF: 32,400 SF
Year Built: 1975
Clear Height: 20' - 22'
Column Spacing: 60 x 30
Sprinklered: Yes

#### LISTING DATA

Available SF: 32,400 SF

Office SF: 1,515 SF

Loading Docks: 14 Dock Doors

**Comments:** Heavy Power, Easy Access to Loop 12.

Hwy 183 and I-35, Ample Parking

Not Divisible