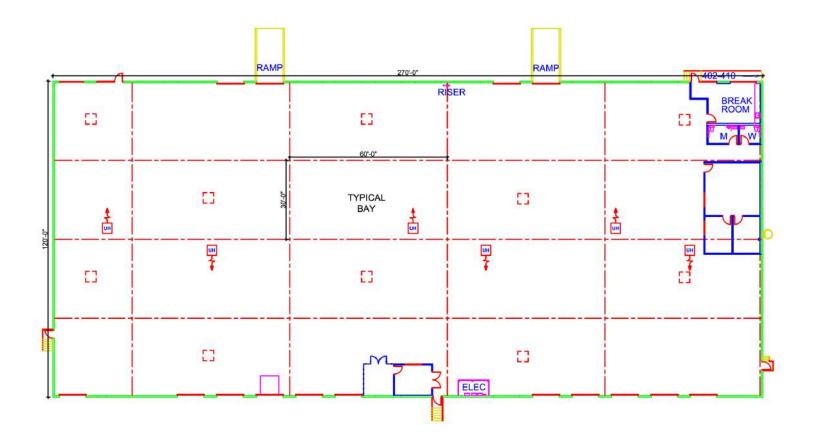

#### **BUILDING DATA**

Total Building SF: 32,400 SF
Year Built: 1975
Clear Height: 20' - 22'
Column Spacing: 60 x 30
Sprinklered: Yes

#### LISTING DATA

Available SF: 32,400 SF

Office SF: 1,515 SF

Loading Docks: 14 Dock Doors

**Comments:** Heavy Power, Easy Access to Loop 12.

Hwy 183 and I-35, Ample Parking

Not Divisible