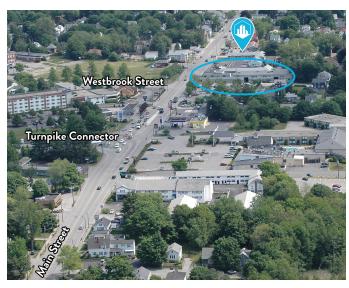

- Excellent visibility on heavily traveled Main Street
- Located at lighted intersection with easy access to I-295 and Maine Turnpike.
- On-site parking included.