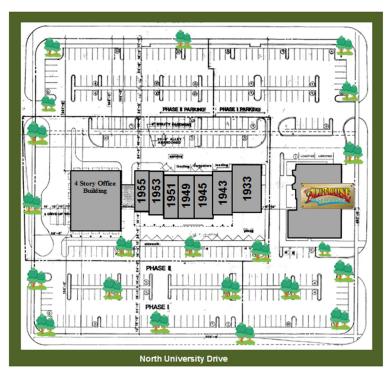

# PROMENADE OF CORAL SPRINGS

- 54,223 SF RETAIL AND OFFICE CENTER
- ANCHORED BY BB&T BANK ON GROUND FLOOR
- CLOSE TO MANY MAJOR RETAILERS
- OFFICE SPACE AVAILABLE ON 2<sup>ND</sup> & 4<sup>TH</sup> FLOORS
- 3 OFFICES FOR LEASE 907 SF, 1,180 SF AND 2,613 SF
- OFFICE LEASE RATE IS \$11-13 PSF, + \$10.26 PSF EXPENSES, PLUS ELEC. (INDLUDES JANITORIAL)
- POPULAR ALE HOUSE RESTAURANT ALSO LOCATED AT CENTER!

| SUITE | RETAIL TENANTS/AVAILABLE         |
|-------|----------------------------------|
| 1933  | Egg & I Restaurant               |
| 1943  | Avis Rent a Car                  |
| 1945  | Frank Galluzo Ins.               |
| 1949  | Nothing But Bundt Cakes          |
| 1951  | Coral Springs Styling and Barber |
| 1953  | Pink Nails                       |
| 1955  | Berger Realty Group              |