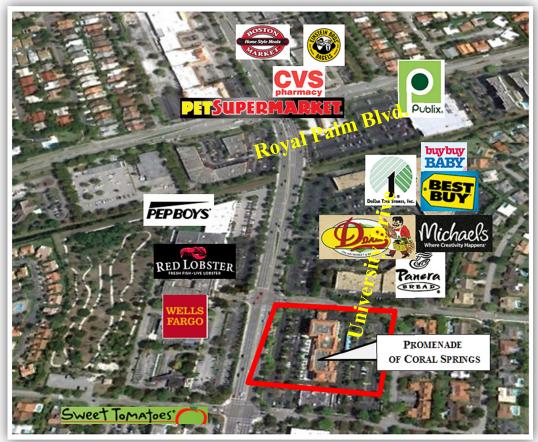

# PROMENADE OF CORAL SPRINGS

- 54,223 SF RETAIL AND OFFICE CENTER
- ANCHORED BY BB&T BANK ON GROUND FLOOR
- CLOSE TO MANY MAJOR RETAILERS
- OFFICE SPACE AVAILABLE ON 2<sup>ND</sup> & 4<sup>TH</sup> FLOORS
- 3 OFFICES FOR LEASE 907 SF, 1,180 SF AND 2,613 SF
- OFFICE LEASE RATE IS \$11-13 PSF, + \$10.26 PSF EXPENSES, PLUS ELEC. (INDLUDES JANITORIAL)
- POPULAR ALE HOUSE RESTAURANT ALSO LOCATED AT CENTER!