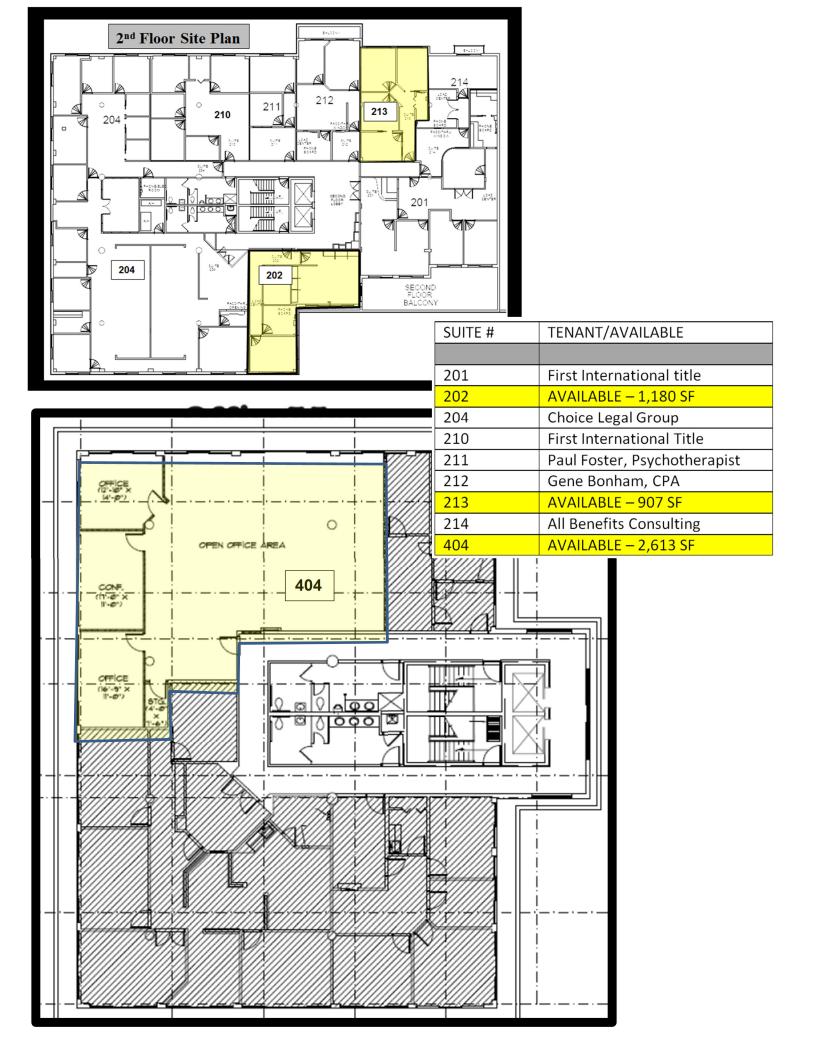

# PROMENADE OF CORAL SPRINGS

- 54,223 SF RETAIL AND OFFICE CENTER
- ANCHORED BY BB&T BANK ON GROUND FLOOR
- CLOSE TO MANY MAJOR RETAILERS
- OFFICE SPACE AVAILABLE ON 2<sup>ND</sup> & 4<sup>TH</sup> FLOORS
- 3 OFFICES FOR LEASE 907 SF, 1,180 SF AND 2,613 SF
- OFFICE LEASE RATE IS \$11-13 PSF, + \$10.26 PSF EXPENSES, PLUS ELEC. (INDLUDES JANITORIAL)
- POPULAR ALE HOUSE RESTAURANT ALSO LOCATED AT CENTER!

| SUITE | RETAIL TENANTS/AVAILABLE         |
|-------|----------------------------------|
| 1933  | Egg & I Restaurant               |
| 1943  | Avis Rent a Car                  |
| 1945  | Frank Galluzo Ins.               |
| 1949  | Nothing But Bundt Cakes          |
| 1951  | Coral Springs Styling and Barber |
| 1953  | Pink Nails                       |
| 1955  | Berger Realty Group              |