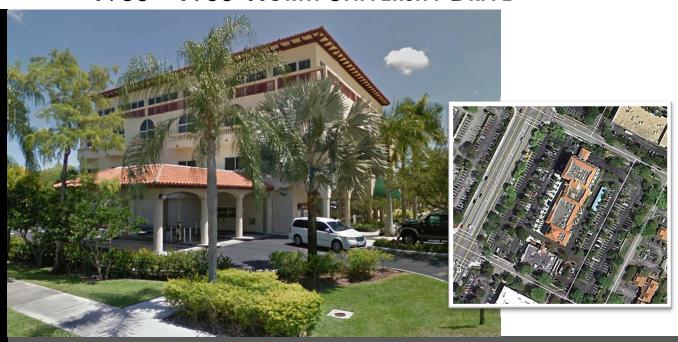

### 1933 - 1955 NORTH UNIVERSITY DRIVE

# PROMENADE OF CORAL SPRINGS

- 54,223 SF RETAIL AND OFFICE CENTER
- ANCHORED BY BB&T BANK ON GROUND FLOOR
- CLOSE TO MANY MAJOR RETAILERS
- OFFICE SPACE AVAILABLE ON 2<sup>ND</sup> & 4<sup>TH</sup> FLOORS
- 3 OFFICES FOR LEASE 907 SF, 1,180 SF AND 2,613 SF
- OFFICE LEASE RATE IS \$11-13 PSF, + \$10.26 PSF EXPENSES, PLUS ELEC. (INDLUDES JANITORIAL)
- POPULAR ALE HOUSE RESTAURANT ALSO LOCATED AT CENTER!