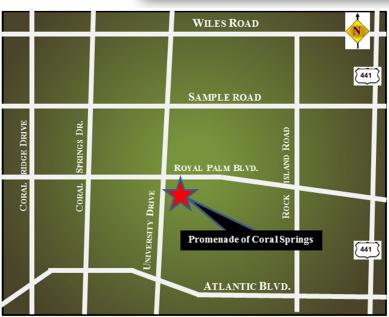

# PROMENADE OF CORAL SPRINGS

- 54,223 SF RETAIL AND OFFICE CENTER
- ANCHORED BY BB&T BANK ON GROUND FLOOR
- CLOSE TO MANY MAJOR RETAILERS
- OFFICE SPACE AVAILABLE ON 2<sup>ND</sup> & 4<sup>TH</sup> FLOORS
- 3 OFFICES FOR LEASE 907 SF, 1,180 SF AND 2,613 SF
- OFFICE LEASE RATE IS \$11-13 PSF, + \$10.26 PSF EXPENSES, PLUS ELEC. (INDLUDES JANITORIAL)
- POPULAR ALE HOUSE RESTAURANT ALSO LOCATED AT CENTER!