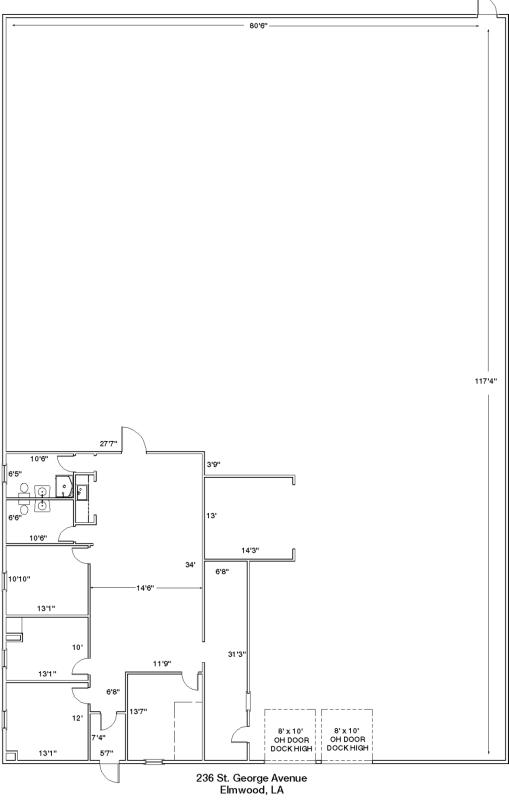

# Floorplan

\*Not drawn to scale, for illustration purposes only

Total ± 9,450 SF Office ± 1,545 SF

MLatter&Blum

430 Notre Dame Street New Orleans, LA 70130 504 525 1311 tel **latterblum.com**

#### **Property Highlights**

- ± 9,450 SF total warehouse
- 12' eave, 14' peak
- Two (2) dock high doors 8'x10'
- ± 1,545 SF air conditioned office
- Two (2) baths
- One (1) kitchenette
- M-1 zoning
- Located near US-90, US-61 and I-10