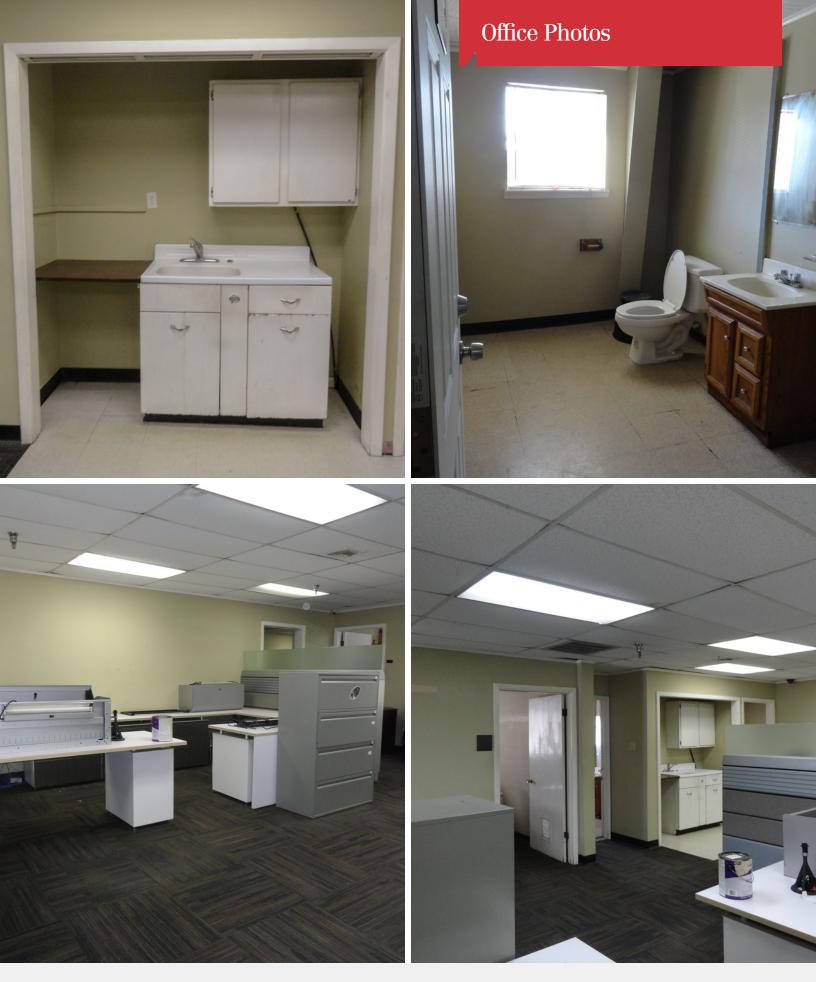

#### **Property Highlights**

- ± 9,450 SF total warehouse
- 12' eave, 14' peak
- Two (2) dock high doors 8'x10'
- ± 1,545 SF air conditioned office
- Two (2) baths
- One (1) kitchenette
- M-1 zoning
- Located near US-90, US-61 and I-10