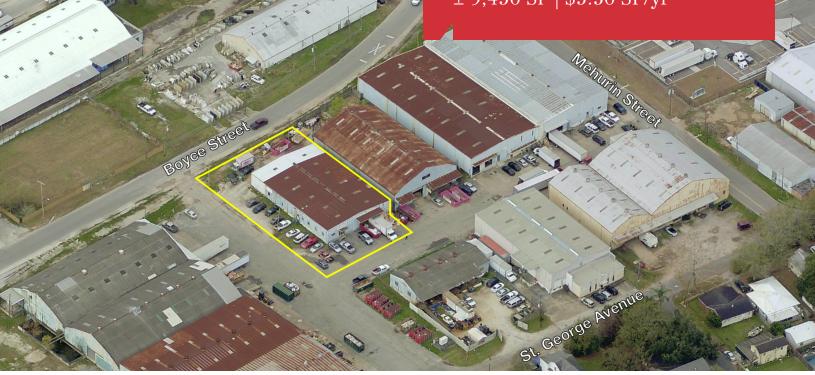

### For Lease Industrial Property ± 9,450 SF | \$5.50 SF/yr

#### **Property Highlights**

- ± 9,450 SF total warehouse
- 12' eave, 14' peak
- Two (2) dock high doors 8'x10'
- ± 1,545 SF air conditioned office
- Two (2) baths
- One (1) kitchenette
- M-1 zoning
- Located near US-90, US-61 and I-10

#### Lease Rate

\$5.50 SF/yr (NNN)