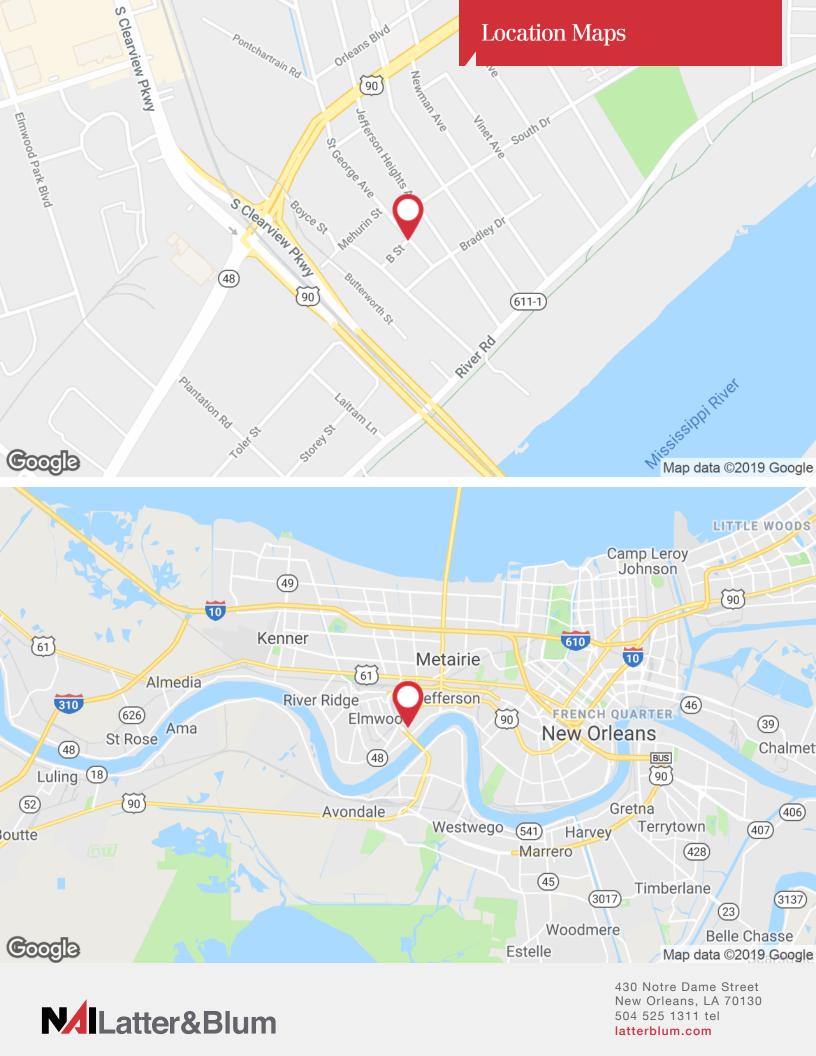

## 236 St. George Ave.

Jefferson, Louisiana 70121

#### **Property Highlights**

- ± 9,450 SF total warehouse
- 12' eave, 14' peak
- Two (2) dock high doors 8'x10'
- ± 1,545 SF air conditioned office
- Two (2) baths
- One (1) kitchenette
- M-1 zoning
- Located near US-90, US-61 and I-10