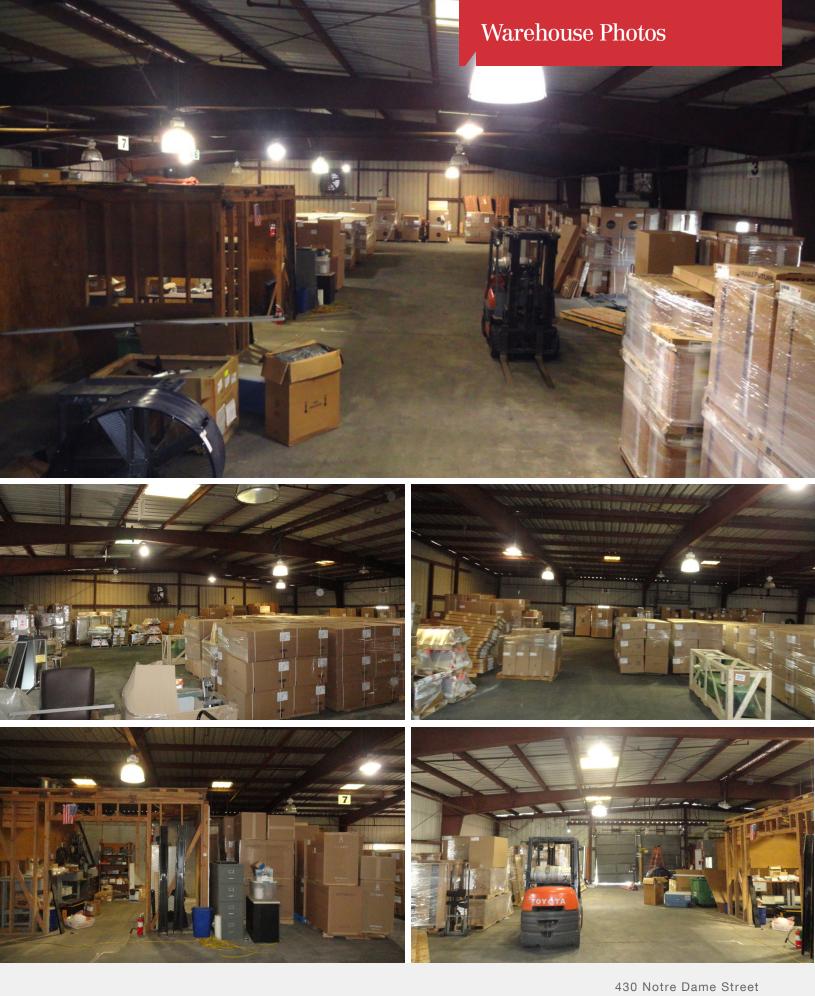

#### **Property Highlights**

- ± 9,450 SF total warehouse
- 12' eave, 14' peak
- Two (2) dock high doors 8'x10'
- ± 1,545 SF air conditioned office
- Two (2) baths
- One (1) kitchenette
- M-1 zoning
- Located near US-90, US-61 and I-10