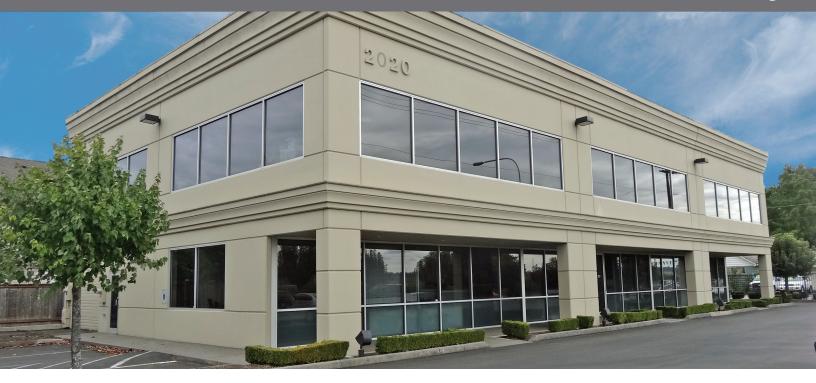

## For Sale/Lease

Hebert Professional/Medical Building

## 2020-2100 A Street SE Auburn, WA

### **Features**

11,129 SF 2-story building

Owner occupies lower floor, can lease back or vacate

Great location with excellent visibility and signage

Ideal owner user building

0.53 acre lot

Asking \$1,550,000