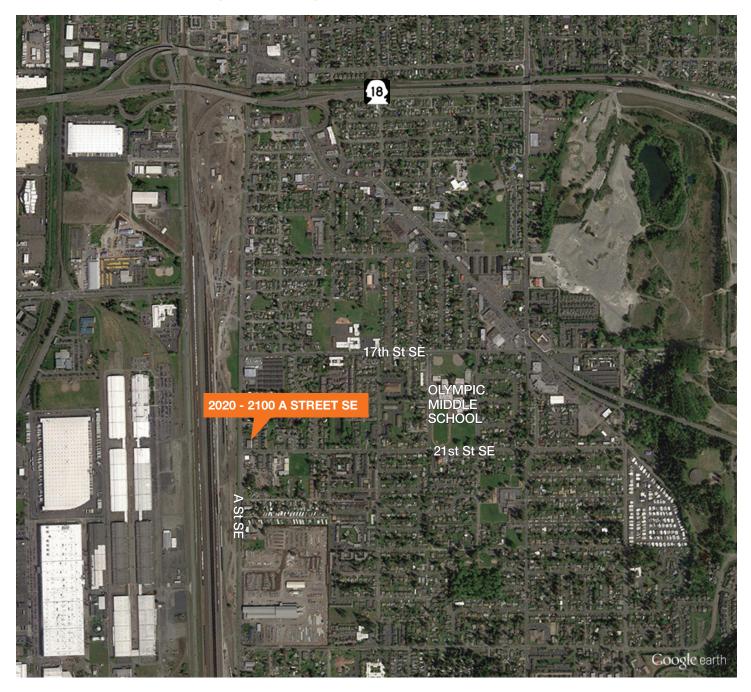

## For Sale/Lease

Hebert Professional/Medical Building



## 2020-2100 A Street SE Auburn, WA



### **Features**

11,129 SF 2-story building

Owner occupies lower floor, can lease back or vacate

Great location with excellent visibility and signage

Ideal owner user building

0.53 acre lot

Asking \$1,550,000

Lease \$15.00, NNN

#### Contact

**Joel Shabel** 

253.722.1406

jshabel@kiddermathews.com



# For Sale/Lease

### 2020-2100 A Street SE



### Contact

**Joel Shabel** 253.722.1406 jshabel@kiddermathews.com



# For Sale/Lease

### 2020-2100 A Street SE













### Contact

**Joel Shabel** 253.722.1406 jshabel@kiddermathews.com