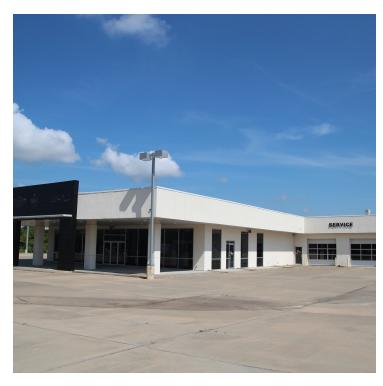

# FOR LEASE - FORMER CAR DEALERSHIP

3224 Highway 48, Holdenville, OK 74848

## INDUSTRIAL/FLEX SPACE NOW AVAILABLE

Lease Price: Please make offer

**PROPERTY OVERVIEW** 

Former Car Lot - approximately 3 acres of concrete with another 8 acres of land to the east.

**VIEW 3D TOUR** 

Very clean property ready for immediate occupancy

Metal Construction with stucco facade

15,155 **LOCATION OVERVIEW** 

2009

Holdenville, OK

Located a mile north of Holdenville.

NE corner of Highway 270 & Highway 48

75 miles to Oklahoma City

40 miles to Shawnee