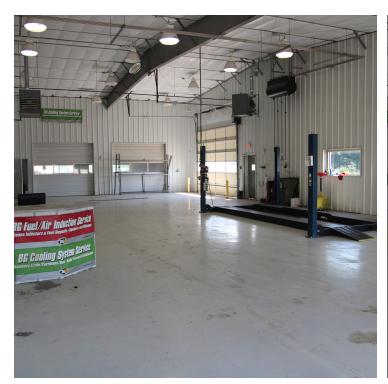

11.24 Acres (according to County Assessor) 8 offices, seating area, parts department, 4 restrooms, break area, showroom, storage.

3 hydraulic lifts - two 12,000 pound & one 18,000 pound

Building height 16'