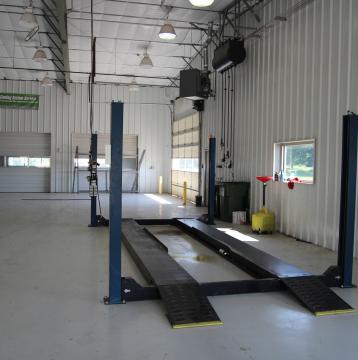

11.24 Acres (according to County Assessor) 8 offices, seating area, parts department, 4 restrooms, break area, showroom, storage.

3 hydraulic lifts - two 12,000 pound & one 18,000 pound

Building height 16'