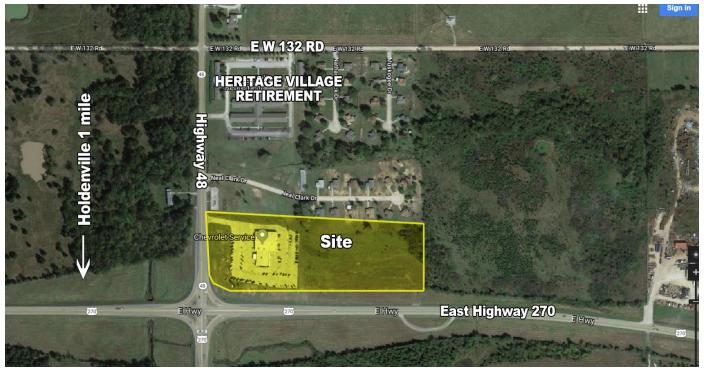

# FOR LEASE - FORMER CAR DEALERSHIP

3224 Highway 48, Holdenville, OK 74848

Metal Construction with stucco facade

15,155 **LOCATION OVERVIEW** 

2009

Holdenville, OK

Located a mile north of Holdenville.

NE corner of Highway 270 & Highway 48

75 miles to Oklahoma City

40 miles to Shawnee