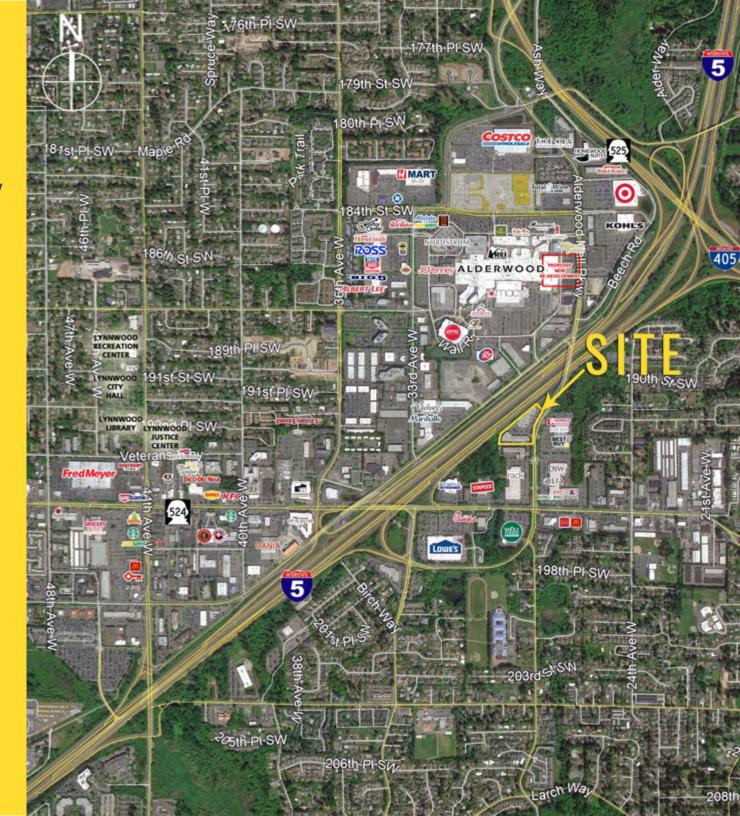

19,000 ADT Alderwood Mall Pkwy

Great I-5 Visibility 198,000 ADT

357,893 Households in Trade Area

Minutes from I-5 & I-405