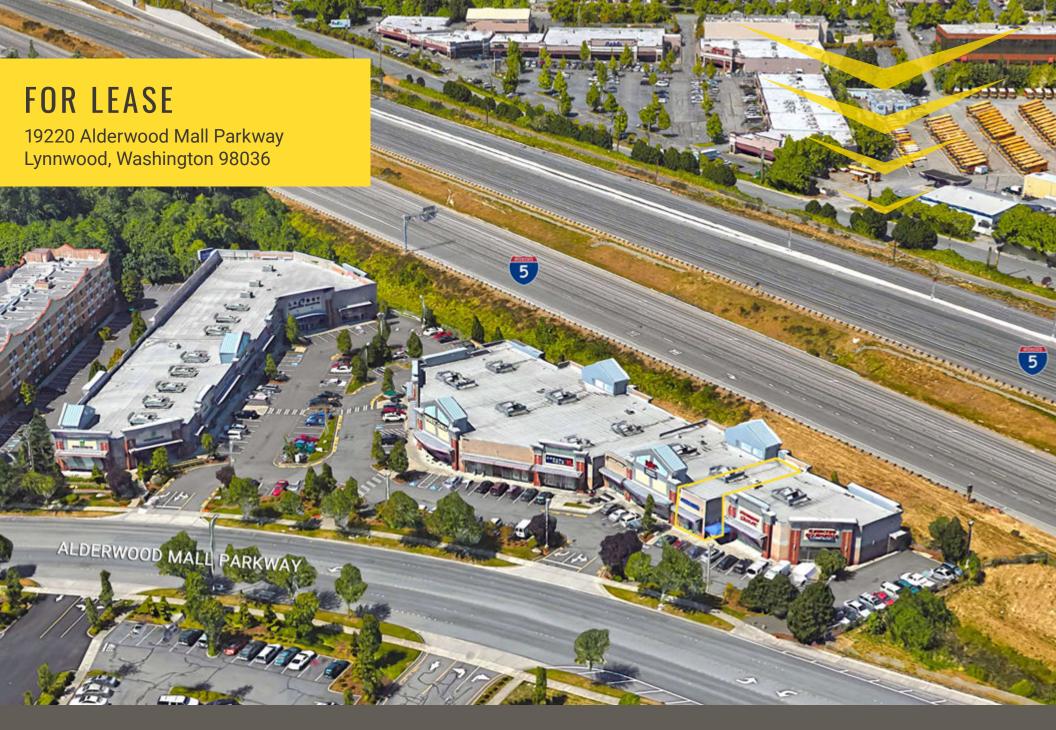

## 19220 ALDERWOOD MALL PKWY:

## 2,000 SF \$30.00 PSF, NNN

- Abundant Parking Available in Below Grade Parking Garage
- Join: La-Z-Boy, Video Only, Kids Park, BECU, Umpqua Bank, Verizon Wireless, Starbucks, Jimmy Johns, Tempurpedic Mattress, Fitness Outlet, & More!

19,000 ADT Alderwood Mall Pkwy

Great I-5 Visibility 198,000 ADT

357,893 Households in Trade Area

Minutes from I-5 & I-405