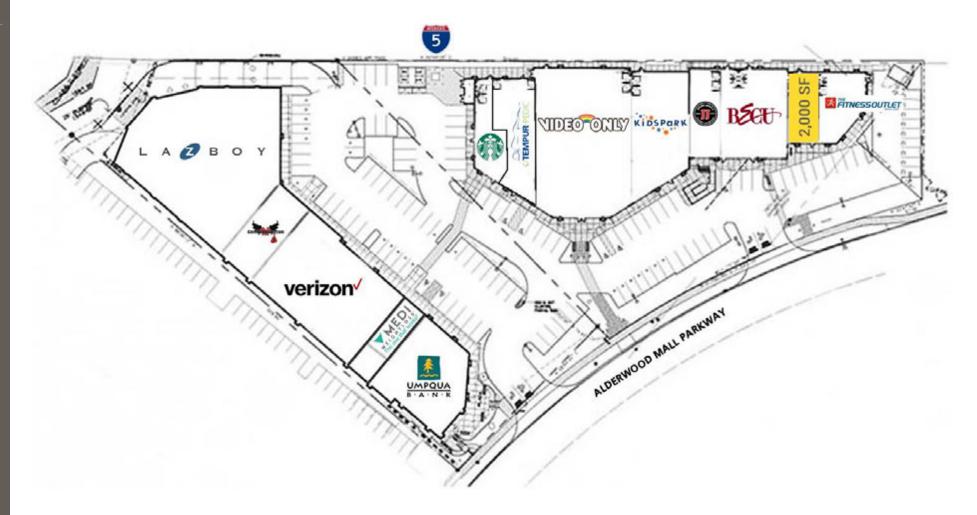

## 19220 ALDERWOOD MALL PKWY:

## 2,000 SF \$30.00 PSF, NNN

- Abundant Parking Available in Below Grade Parking Garage
- Join: La-Z-Boy, Video Only, Kids Park, BECU, Umpqua Bank, Verizon Wireless, Starbucks, Jimmy Johns, Tempurpedic Mattress, Fitness Outlet, & More!