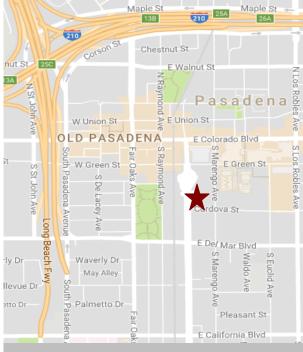

kway, Pasadena

AVAILABLE SPACE:

20

LEASE RATE:

PARKING:

BENEFITS & AMENITIES

Suite 200 - Approx. 11,889 RSF

Second Floor - \$2.75 per sq. ft., FSG

Thirty (30) free reserved parking spaces in the surface lot.

- \* Prominent building signage for second floor tenant.
- \* No operating expenses passed through to Tenant.
- \* High-tech office space with beautiful reception area, private windowed offices, conference rooms and kitchen areas. Some furniture and equipment included.
- \* Lobby, private elevator, and exceptional tenant improvements.
- \* State of the art security cameras and alarm system for lobby area.
- \* Walking distance to Houston's, Parkway Grill, Whole Foods and Old Town Pasadena.
- \* Across the street from Gold Line Station.
- \* Easy access to 210 & 110 freeways.



#### For Further Information, Contact:

CAROLE WALKER cwalker9@aol.com License No. 01525534 DAN ALLE dalle@redstonecre.com License No. 01017941

(626) 795-2255



All information contained herein is from sources deemed reliable but has not been verified and is submitted without any warranty or representation, expressed or implied, as to its accuracy, and Redstone Commercial Real Estate, License #01525534, assumes no liability for errors or omissions of any kind, change of price, rental or other conditions, including, without limitation, prior sale, lease or financing or withdrawal without notice. This presentation is for information only and under no circumstances whatsoever is to be deemed a contract, note, memorandum or any other form of binding commitment.

## 150 S. ARROYO PARKWAY

S