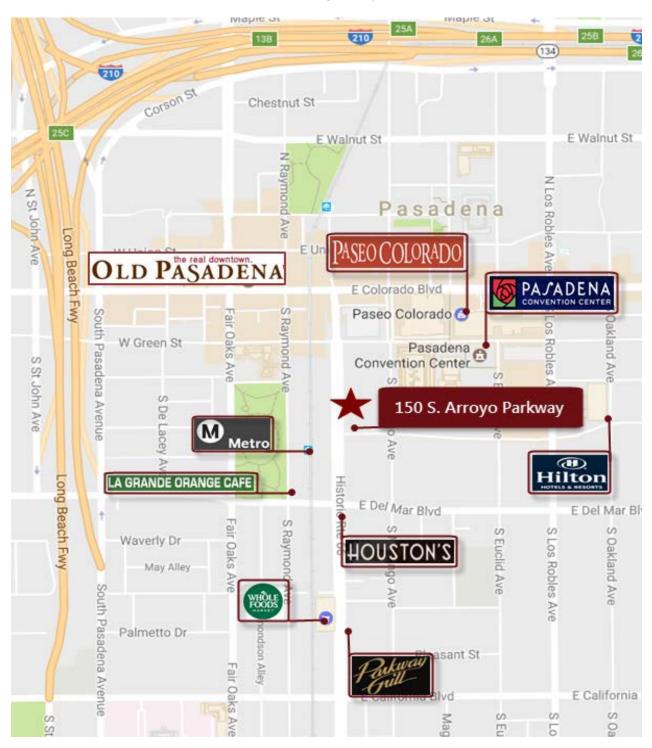

Thirty (30) free reserved parking spaces in the surface lot.

- \* Prominent building signage for second floor tenant.
- \* No operating expenses passed through to Tenant.
- \* High-tech office space with beautiful reception area, private windowed offices, conference rooms and kitchen areas. Some furniture and equipment included.
- \* Lobby, private elevator, and exceptional tenant improvements.
- \* State of the art security cameras and alarm system for lobby area.
- \* Walking distance to Houston's, Parkway Grill, Whole Foods and Old Town Pasadena.
- \* Across the street from Gold Line Station.
- \* Easy access to 210 & 110 freeways.

#### **Amenity Map**