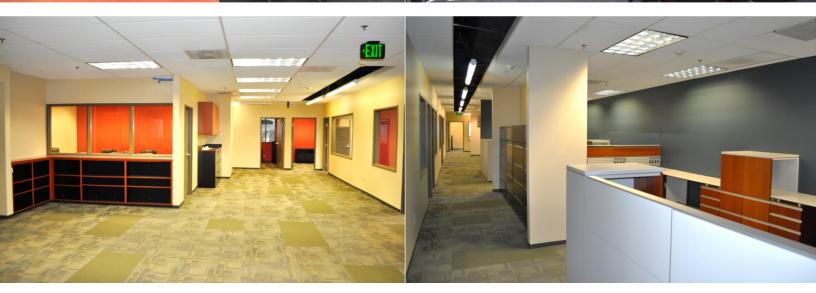

Thirty (30) free reserved parking spaces in the surface lot.

- \* Prominent building signage for second floor tenant.
- \* No operating expenses passed through to Tenant.
- \* High-tech office space with beautiful reception area, private windowed offices, conference rooms and kitchen areas. Some furniture and equipment included.
- \* Lobby, private elevator, and exceptional tenant improvements.
- \* State of the art security cameras and alarm system for lobby area.
- \* Walking distance to Houston's, Parkway Grill, Whole Foods and Old Town Pasadena.
- \* Across the street from Gold Line Station.
- \* Easy access to 210 & 110 freeways.