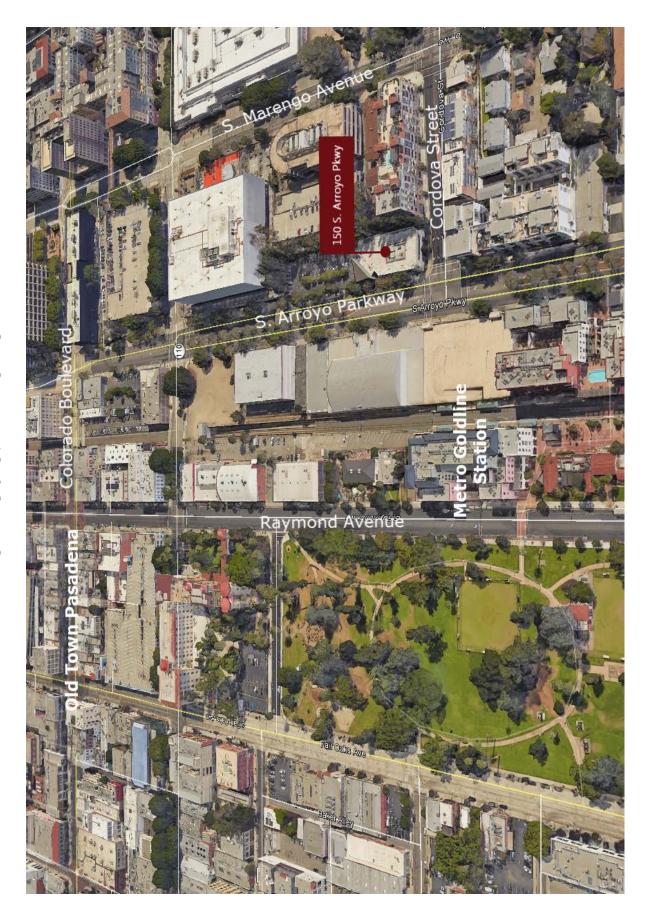

#### **Amenity Map**

Thirty (30) free reserved parking spaces in the surface lot.

- \* Prominent building signage for second floor tenant.
- \* No operating expenses passed through to Tenant.
- \* High-tech office space with beautiful reception area, private windowed offices, conference rooms and kitchen areas. Some furniture and equipment included.
- \* Lobby, private elevator, and exceptional tenant improvements.
- \* State of the art security cameras and alarm system for lobby area.
- \* Walking distance to Houston's, Parkway Grill, Whole Foods and Old Town Pasadena.
- \* Across the street from Gold Line Station.
- \* Easy access to 210 & 110 freeways.