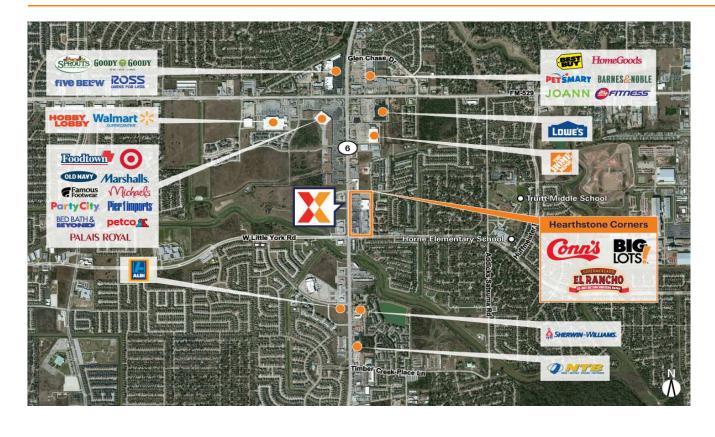

Located in the heart of Copperfield's retail node with more than 2MM SF of retail

Strong anchor tenant lineup including El Rancho and Big Lots

Shopping center surrounded by a dense population of 150,000+ with an average household income of \$89,000+ within a 3-mile radius

High visibility at the intersection of Hwy 6 from 50,980+ vehicles daily, and W Little York Rd with 28,790+ vehicles daily