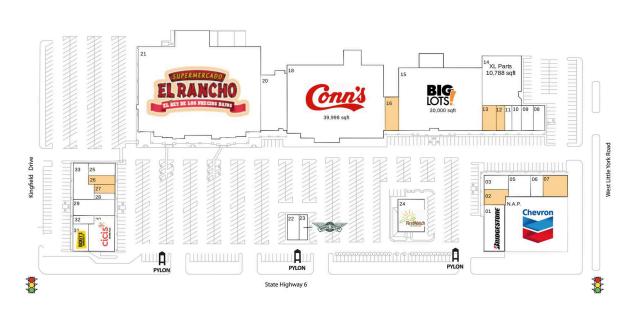

## **Available Space**

| 02 | 2,000 SF |
|----|----------|
| 07 | 2,984 SF |
| 12 | 1,200 SF |
| 13 | 1,770 SF |
| 16 | 2,880 SF |
| 26 | 1,283 SF |
| 27 | 1,250 SF |
|    |          |

## **Current Retailers**

| N.A.P.<br>01<br>03 | Chevron<br>Bridgestone/Firestone<br>Nemo & Friends Aquariums | 0 SF<br>5,280 SF<br>2,000 SF |
|--------------------|--------------------------------------------------------------|------------------------------|
| 05<br>06           | Allstate Am Cleaners & Alterations                           | 1,973 SF                     |
| 08                 | Postal 'N' Shipping Center                                   | 1,654 SF<br>1.800 SF         |
| 09                 | Julia's Mexican Restaurant                                   | 1,790 SF                     |
| 10                 | Today's Hairstyles                                           | 1,200 SF                     |
| 11                 | Lan's Nails                                                  | 1,185 SF                     |
| 14                 | XL Parts                                                     | 10,788 SF                    |
| 15                 | Big Lots                                                     | 30,000 SF                    |
| 18                 | Conn's                                                       | 39,998 SF                    |
| 20                 | Rodeo Dental                                                 | 8,640 SF                     |
| 21                 | El Rancho                                                    | 62,666 SF                    |
| 22                 | Aguirre's Tex-Mex                                            | 1,680 SF                     |
| 23                 | Wingstop                                                     | 1,200 SF                     |
| 24                 | First Watch                                                  | 4,500 SF                     |
| 25                 | Fort Liquor                                                  | 1,928 SF                     |
| 28                 | Elite Tax, Travel & Financial Services                       | 754 SF                       |
| 29                 | Tahini Plus                                                  | 4,000 SF                     |
| 30                 | Cici's Pizza                                                 | 4,900 SF                     |
| 31                 | Dickey's Barbecue Pit                                        | 2,100 SF                     |
| 32                 | B&B Barbershop                                               | 994 SF                       |
| 33                 | Mom's Washateria                                             | 3,750 SF                     |