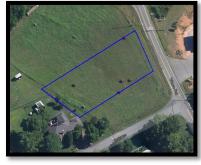

## For Sale Dover Heights Subdivision Vacant Lots , Kings Mountain, NC

#### **Available Lot Sizes:**

- (2) 0.3 Acres
- (2) .05 Acres
- 1.1 Acres
- 2.5 Acres

- 3.2 Acres
- 3.96 Acres
- 8.9 Acres
- 38.7 Acres

#### Property Highlights:

- Zoned R10 Residential
- Adjacent to Kings Mountain Country Club
- .5 Miles to Hwy 74 Bypass Exit 8, 3 Miles to I 85/US 29; 1 mile to Shopping, Dinning, & Amenities
- Current Home Values in This Neighborhood Range from \$66k—\$306K
- Growing Kings Mountain Community in Vibrant Cleveland County with Annual Retail Sales in excess of \$1Billion