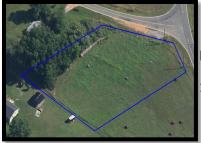

## For Sale Dover Heights Subdivision Vacant Lots , Kings Mountain, NC

#### **Available Lot Sizes:**

- (2) 0.3 Acres
- (2) .05 Acres
- 1.1 Acres
- 2.5 Acres

- 3.2 Acres
- 3.96 Acres
- 8.9 Acres
- 38.7 Acres

#### Property Highlights:

- Zoned R10 Residential
- Adjacent to Kings Mountain Country Club
- .5 Miles to Hwy 74 Bypass Exit 8, 3 Miles to I 85/US 29; 1 mile to Shopping, Dinning, & Amenities
- Current Home Values in This Neighborhood Range from \$66k—\$306K
- Growing Kings Mountain Community in Vibrant Cleveland County with Annual Retail Sales in excess of \$1Billion