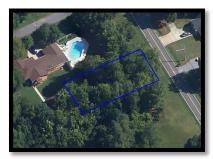

### For Sale

Dover Heights Subdivision Vacant Lots

Sale Price Determined by Offers—All Offers will be Considered

Parcel ID 12186
.5 Acres

Parcel ID 12205 3.96 Acres

Parcel ID 12193
.3 Acres

Parcel ID 12221 2.5 Acres