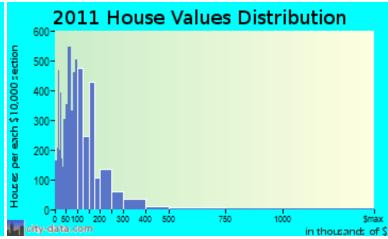

#### Property Highlights:

- Zoned R10 Residential
- Adjacent to Kings Mountain Country Club
- .5 Miles to Hwy 74 Bypass Exit 8, 3 Miles to I 85/US 29; 1 mile to Shopping, Dinning, & Amenities
- Current Home Values in This Neighborhood Range from \$66k—\$306K
- Growing Kings Mountain Community in Vibrant Cleveland County with Annual Retail Sales in excess of \$1Billion