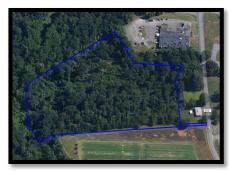

## For Sale Dover Heights Subdivision Vacant Lots , Kings Mountain, NC

#### **Available Lot Sizes:**

- (2) 0.3 Acres
- (2) .05 Acres
- 1.1 Acres
- 2.5 Acres

- 3.2 Acres
- 3.96 Acres
- 8.9 Acres
- 38.7 Acres

#### Property Highlights:

- Zoned R10 Residential
- Adjacent to Kings Mountain Country Club
- .5 Miles to Hwy 74 Bypass Exit 8, 3 Miles to I 85/US 29; 1 mile to Shopping, Dinning, & Amenities
- Current Home Values in This Neighborhood Range from \$66k—\$306K
- Growing Kings Mountain Community in Vibrant Cleveland County with Annual Retail Sales in excess of \$1Billion