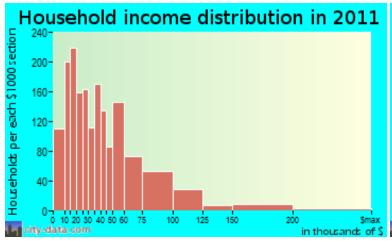

#### Property Highlights:

- Zoned R10 Residential
- Adjacent to Kings Mountain Country Club
- .5 Miles to Hwy 74 Bypass Exit 8, 3 Miles to I 85/US 29; 1 mile to Shopping, Dinning, & Amenities
- Current Home Values in This Neighborhood Range from \$66k—\$306K
- Growing Kings Mountain Community in Vibrant Cleveland County with Annual Retail Sales in excess of \$1Billion