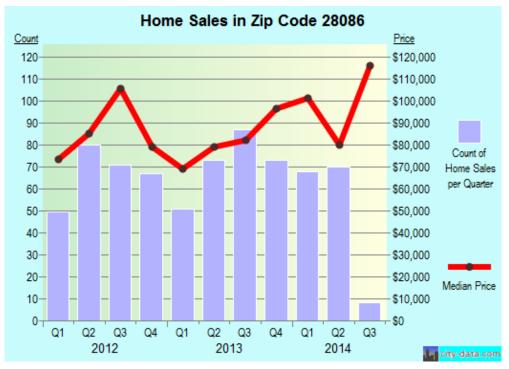

#### Property Highlights:

- Zoned R10 Residential
- Adjacent to Kings Mountain Country Club
- .5 Miles to Hwy 74 Bypass Exit 8, 3 Miles to I 85/US 29; 1 mile to Shopping, Dinning, & Amenities
- Current Home Values in This Neighborhood Range from \$66k—\$306K
- Growing Kings Mountain Community in Vibrant Cleveland County with Annual Retail Sales in excess of \$1Billion