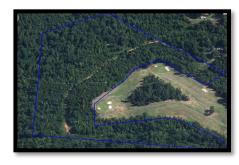

## For Sale Dover Heights Subdivision Vacant Lots , Kings Mountain, NC

#### **Available Lot Sizes:**

- (2) 0.3 Acres
- (2) .05 Acres
- 1.1 Acres
- 2.5 Acres

- 3.2 Acres
- 3.96 Acres
- 8.9 Acres
- 38.7 Acres

#### Property Highlights:

- Zoned R10 Residential
- Adjacent to Kings Mountain Country Club
- .5 Miles to Hwy 74 Bypass Exit 8, 3 Miles to I 85/US 29; 1 mile to Shopping, Dinning, & Amenities
- Current Home Values in This Neighborhood Range from \$66k—\$306K
- Growing Kings Mountain Community in Vibrant Cleveland County with Annual Retail Sales in excess of \$1Billion