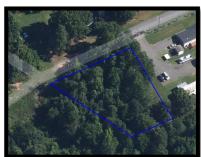

### For Sale

Dover Heights Subdivision Vacant Lots

Sale Price Determined by Offers—All Offers will be Considered

Parcel ID 12186
.5 Acres

Parcel ID 12205 3.96 Acres

Parcel ID 12193
.3 Acres

Parcel ID 12221 2.5 Acres

Parcel ID 12195
.3 Acres

Parcel ID 12229
3.2 Acres

Parcel ID 12196
.5 Acres

Parcel ID 13912 8.9 Acres

Parcel ID 12197 1.1 Acres

Parcel ID 59701 38.7 Acres