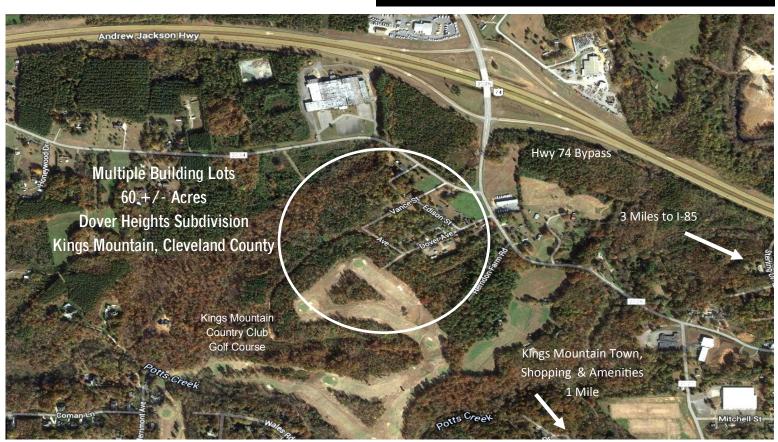

## For Sale Dover Heights Subdivision Vacant Lots , Kings Mountain, NC

#### Property Highlights:

- Zoned R10 Residential
- Adjacent to Kings Mountain Country Club
- .5 Miles to Hwy 74 Bypass Exit 8, 3 Miles to I 85/US 29; 1 mile to Shopping, Dinning, & Amenities
- Current Home Values in This Neighborhood Range from \$66k—\$306K
- Growing Kings Mountain Community in Vibrant Cleveland County with Annual Retail Sales in excess of \$1Billion

60 +/- Acres Available
Sale Price Determined By Offers
For more information contact:
Jim Whiteside - 704.347.4676
Jim@WhitesideIndustrial.com

All information regarding property for sale, rental, financing is from sources deemed reliable but no warranty or representation is made as to the accuracy thereof and same is subject to change of price omissions, errors or other conditions prior to sale, lease, or withdrawal.