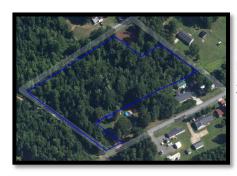

### For Sale

Dover Heights Subdivision Vacant Lots

Sale Price Determined by Offers—All Offers will be Considered

Parcel ID 12186
.5 Acres

Parcel ID 12205 3.96 Acres

Parcel ID 12193
.3 Acres

Parcel ID 12221 2.5 Acres

Parcel ID 12195
.3 Acres

Parcel ID 12229
3.2 Acres

Parcel ID 12196
.5 Acres

Parcel ID 13912 8.9 Acres

Parcel ID 12197 1.1 Acres

Parcel ID 59701 38.7 Acres