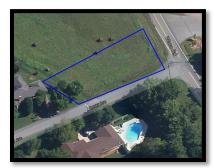

### For Sale

Dover Heights Subdivision Vacant Lots

Sale Price Determined by Offers—All Offers will be Considered

Parcel ID 12186
.5 Acres

Parcel ID 12205 3.96 Acres

Parcel ID 12193
.3 Acres

Parcel ID 12221 2.5 Acres