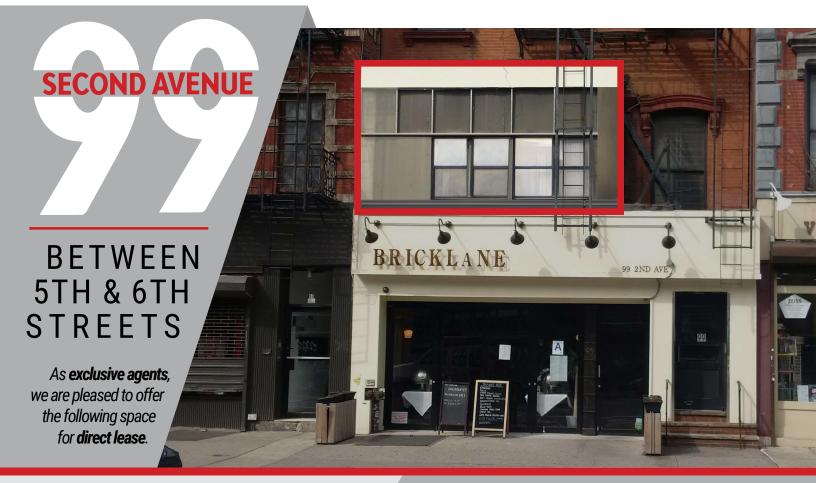

#### 99 SECOND AVENUE • BETWEEN 5TH & 6TH STREETS

# BETWEEN 5TH & 6TH STREETS

# 2ND FLOOR OFFICE / RETAIL SPACE FOR LEASE

## // SPACE DETAILS

Size: Second Floor 2,100 sf Rental: Upon Request Frontage: 15 Feet Ceiling Height: 11 Feet Possession: Immediate

## // SITE FEATURES

- Rare Second Floor Office / Retail Opportunity
- Great seven-day-a-week location in vibrant neighborhood, steps from St. Marks Place
- Skylight in center of space
- Second story walkup