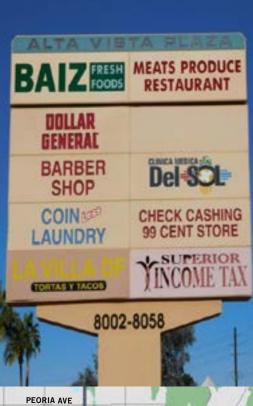

#### Space Available

| SF     | TENANT                      | UNIT |   |
|--------|-----------------------------|------|---|
| 0      | Clearly Water Mills,<br>LP  | 25   | Α |
| 9,147  | Dollar General              | 8010 | В |
| 1,200  | Cafe Emina                  | 8020 | С |
| 3,120  | Gutierrez Family<br>Clinic  | 8022 | D |
| 480    | Barber                      | 8024 | Е |
| 1,020  | Reception Annex             | 8026 | F |
| 8,400  | Event Hall                  | 8028 | G |
| 21,507 | Baiz Market                 | 8030 | Н |
| 4,369  | Villa Road Mexican<br>Food  | 8032 | I |
| 6,728  | Crystal Coinless<br>Laundry | 8036 | J |

|   | UNIT   | TENANT                      | SF                   |  |
|---|--------|-----------------------------|----------------------|--|
| K | 8040   | Las Nieves Raspados         | 1,200                |  |
| L | 8042   | Vacant                      | 2,800                |  |
| Μ | 8048   | Market                      | 4,000                |  |
| Ν | 8050   | Dolex Financial<br>Services | 558                  |  |
| 0 | 8054   | Vacant                      | 4,260<br>(Divisible) |  |
| Р | Drive- | Drive-Thru Pad Available    |                      |  |
| Q | Drive- | Thru Pad Available          | 3,922<br>(Buildable) |  |