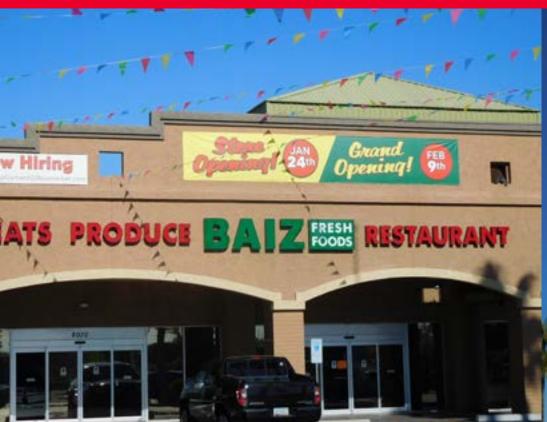

#### **Property Highlights**

- New Anchor: Baiz Market -3rd location in the Valley
- Located just west of the I-17 Freeway
- High Traffic Counts 120,353 cars per day at the intersection
- Dense residential population 181,891 within 3 miles
- Washington Elementary School located across the street
- Drive-thru Pads available
- 4,260 SF End Cap (Divisible)
- 2,800 SF In-Line

## NEW GROCERY ANCHORERY