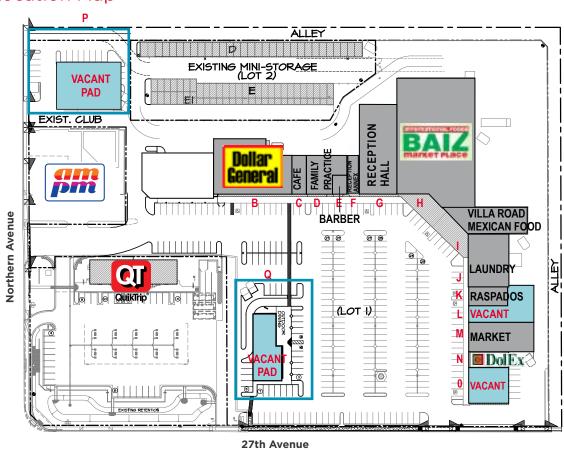

#### Space Available

| SF     | TENANT                      | UNIT |   |
|--------|-----------------------------|------|---|
| 0      | Clearly Water Mills,<br>LP  | 25   | Α |
| 9,147  | Dollar General              | 8010 | В |
| 1,200  | Cafe Emina                  | 8020 | С |
| 3,120  | Gutierrez Family<br>Clinic  | 8022 | D |
| 480    | Barber                      | 8024 | Е |
| 1,020  | Reception Annex             | 8026 | F |
| 8,400  | Event Hall                  | 8028 | G |
| 21,507 | Baiz Market                 | 8030 | Н |
| 4,369  | Villa Road Mexican<br>Food  | 8032 | I |
| 6,728  | Crystal Coinless<br>Laundry | 8036 | J |

|   | UNIT   | TENANT                      | SF                   |  |
|---|--------|-----------------------------|----------------------|--|
| K | 8040   | Las Nieves Raspados         | 1,200                |  |
| L | 8042   | Vacant                      | 2,800                |  |
| Μ | 8048   | Market                      | 4,000                |  |
| Ν | 8050   | Dolex Financial<br>Services | 558                  |  |
| 0 | 8054   | Vacant                      | 4,260<br>(Divisible) |  |
| Р | Drive- | Drive-Thru Pad Available    |                      |  |
| Q | Drive- | Thru Pad Available          | 3,922<br>(Buildable) |  |