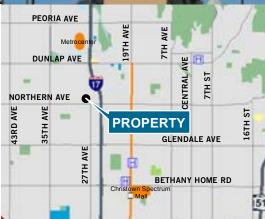

# FOR LEASE Alta Vista Plaza NWC 27th Ave and Northern Avenue







#### **Property Highlights**

- New Anchor: Baiz Market -3rd location in the Valley
- Located just west of the I-17 Freeway
- High Traffic Counts 120,353 cars per day at the intersection
- Dense residential population 181,891 within 3 miles
- Washington Elementary School located across the street
- Drive-thru Pads available
- 4,260 SF End Cap (Divisible)
- 2,800 SF In-Line









Chris Campbell
Director
+1 602 224 4412
chris.campbell@cushwake.com

2555 E Camelback Rd, Ste 400 Phoenix, Arizona main +1 602 954 9000 fax +1 602 253 0528 www.cushmanwakefield.com

Cushman & Wakefield Copyright 2018. The information contained herein was lawfully obtained from sources we consider reliable. Cushman & Wakefield is not responsible and expressly disclaims all liability, for errors, omissions, prior sales, withdrawal from the market or change in price. Seller (or Lessor, as the case may be) and broker make no representation as to the environmental condition of the property and recommend Purchaser's (or Lessee's) independent investigation.



## Alta Vista Plaza NWC 27th Ave and Northern Avenue

## NEW GROCERY ANCHORERY

### Aerial / Location Map





#### Space Available

| S