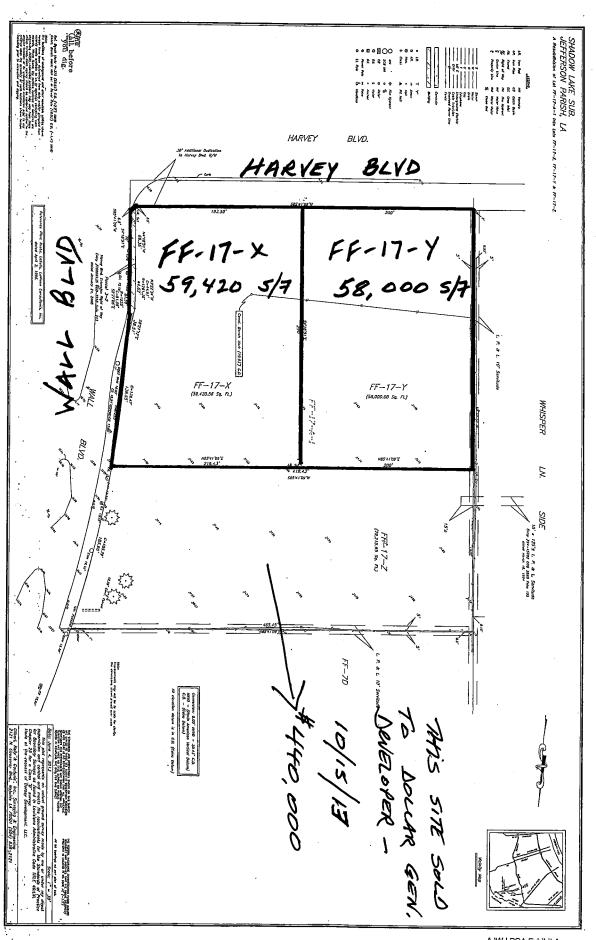

## For Sale Commercial Land

| Location: | Wall Boulevard @ Harvey Boulevard |  |
|-----------|-----------------------------------|--|
|           | Northwest Corner                  |  |
|           | Gretna, LA                        |  |

| Lot     | <u>Sq. Ft.</u> | <b>Price</b> | <u>\$ PSF</u> |
|---------|----------------|--------------|---------------|
| FF-17-X | 59,420.56      | \$891,300.00 | \$15.00       |
| FF-17-Y | 58,000.00      | \$375,000.00 | \$ 6.50       |

Zoned: C-2 Commercial

Utilities: On Wall Boulevard adjacent to site

*Contact:* Jack Stumpf

COMMERCIAL REAL ESTATE SERVICES 1700 Central Boulevard Harvey, Louisiana 70058 (504) 366-6800 www.jackstumpf.com (Licensed in Louisiana) Exhibit "A"